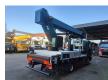

## MAN 4x2 Ruthmann TU 285

## **Beschrijving**

MAN TGL 8.150 4x2.

Year: 2015.

Milage: 400.838 km. Manual gearbox 8 gears. Max weight: 7490 kg.

Axle load: 1: 4000 kg. 2: 5200 kg.

Intergrated Radio CD.

Electrical operated windows and mirrors.

Digital tacho. 2 Persons.

Wheelbase: 3550 mm. Steelsuspension. Tyres: 235/75R17,5 80%. Ruthmann TU 285.

Year: 2015.

Max capacity basket: 320 kg / 3 persons + 80 kg.

Max lateral force: 400 N. Max wind speed: 12,5 m/s. Max permitted tilt: 5 degree.

4 point outriggers. Rotated basket.

Electrical function in basket. Max working height: 28.5 meter.

Max outreach: 21 meter.

ID NR: 202.

The General Terms and Conditions of Heinhuis are applicable to all adverts, offers and quotations by Heinhuis, all agreements entered into by Heinhuis and the negotiations preceding them. By any form of response you accept the applicability of the General Terms and Conditions of Heinhuis and you declare that you have taken note of these General Terms and Conditions. Our prices are export netto prices.