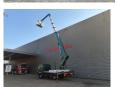

Digital tacho. 2 Persons.

Wheelbase: 3550 mm. Steelsuspension. Tyres: 235/75R17,5 80%. Ruthmann TU 285.

Year: 2015.

Max capacity basket: 320 kg / 3 persons + 80 kg.

Max lateral force: 400 N. Max wind speed: 12,5 m/s. Max permitted tilt: 5 degree.

4 point outriggers. Rotated basket.

Electrical function in basket. Max working height: 28.5 meter.

Max outreach: 21 meter.

ID NR: 202.

The General Terms and Conditions of Heinhuis are applicable to all adverts, offers and quotations by Heinhuis, all agreements entered into by Heinhuis and the negotiations preceding them. By any form of response you accept the applicability of the General Terms and Conditions of Heinhuis and you declare that you have taken note of these General Terms and Conditions. Our prices are export netto prices.