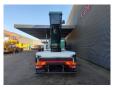

## MAN 4x2 Ruthmann TU 285

## **Beschrijving**

MAN TGL 8.150 4x2.

Year: 2015.

Milage: 400.838 km. Manual gearbox 8 gears. Max weight: 7490 kg.

Axle load: 1: 4000 kg. 2: 5200 kg.

Intergrated Radio CD.

Electrical operated windows and mirrors.

Digital tacho. 2 Persons.

Wheelbase: 3550 mm. Steelsuspension. Tyres: 235/75R17,5 80%. Ruthmann TU 285.

Year: 2015.

Max capacity basket: 320 kg / 3 persons + 80 kg.

Max lateral force: 400 N. Max wind speed: 12,5 m/s. Max permitted tilt: 5 degree.

4 point outriggers. Rotated basket.

Electrical function in basket. Max working height: 28.5 meter.

Max outreach: 21 meter.

ID NR: 202.

The General Terms and Conditions of Heinhuis are applicable to all adverts, offers and quotations by Heinhuis, all agreements entered into by Heinhuis and the negotiations preceding them. By any form of response you accept the applicability of the General Terms and Conditions of Heinhuis and you declare that you have taken note of these General Terms and Conditions. Our prices are export netto prices.