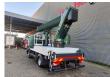

Digital tacho. 2 Persons.

Wheelbase: 3550 mm. Steelsuspension. Tyres: 235/75R17,5 80%. Ruthmann TU 285.

Year: 2015.

Max capacity basket: 320 kg / 3 persons + 80 kg.

Max lateral force: 400 N. Max wind speed: 12,5 m/s. Max permitted tilt: 5 degree.

4 point outriggers. Rotated basket.

Electrical function in basket. Max working height: 28.5 meter.

Max outreach: 21 meter.

ID NR: 202.

The General Terms and Conditions of Heinhuis are applicable to all adverts, offers and quotations by Heinhuis, all agreements entered into by Heinhuis and the negotiations preceding them. By any form of response you accept the applicability of the General Terms and Conditions of Heinhuis and you declare that you have taken note of these General Terms and Conditions. Our prices are export netto prices.