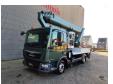

## **Beschrijving**

MAN TGL 8.150 4x2.

Year: 2015.

Milage: 400.838 km. Manual gearbox 8 gears. Max weight: 7490 kg.

Axle load: 1: 4000 kg. 2: 5200 kg.

Intergrated Radio CD.

Electrical operated windows and mirrors.

Digital tacho. 2 Persons.

Wheelbase: 3550 mm. Steelsuspension. Tyres: 235/75R17,5 80%. Ruthmann TU 285.

Year: 2015.

Max capacity basket: 320 kg / 3 persons + 80 kg.

Max lateral force: 400 N. Max wind speed: 12,5 m/s. Max permitted tilt: 5 degree.