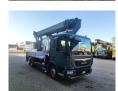

## MAN 4x2 Ruthmann TU 285

## **Beschrijving**

MAN TGL 8.150 4x2.

Year: 2015.

Milage: 400.838 km. Manual gearbox 8 gears. Max weight: 7490 kg.

Axle load: 1: 4000 kg. 2: 5200 kg.

Intergrated Radio CD.

Electrical operated windows and mirrors.

Digital tacho. 2 Persons.

Wheelbase: 3550 mm. Steelsuspension. Tyres: 235/75R17,5 80%. Ruthmann TU 285.

Year: 2015.

Max capacity basket: 320 kg / 3 persons + 80 kg.

Max lateral force: 400 N. Max wind speed: 12,5 m/s. Max permitted tilt: 5 degree.

4 point outriggers. Rotated basket.

Electrical function in basket. Max working height: 28.5 meter.

Max outreach: 21 meter.

ID NR: 202.

The General Terms and Conditions of Heinhuis are applicable to all adverts, offers and quotations by Heinhuis, all agreements entered into by Heinhuis and the negotiations preceding them. By any form of response you accept the applicability of the General Terms and Conditions of Heinhuis and you declare that you have taken note of these General Terms and Conditions. Our prices are export netto prices.