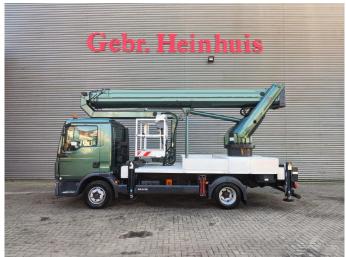

## MAN 4x2 Ruthmann TU 285

## **Beschrijving**

MAN TGL 8.150 4x2.

Year: 2015.

Milage: 400.838 km. Manual gearbox 8 gears. Max weight: 7490 kg.

Axle load: 1: 4000 kg. 2: 5200 kg.

Intergrated Radio CD.

Electrical operated windows and mirrors.

Digital tacho. 2 Persons.

Wheelbase: 3550 mm. Steelsuspension. Tyres: 235/75R17,5 80%. Ruthmann TU 285.

Year: 2015.

Max capacity basket: 320 kg / 3 persons + 80 kg.

Max lateral force: 400 N. Max wind speed: 12,5 m/s. Max permitted tilt: 5 degree.

4 point outriggers. Rotated basket.

Electrical function in basket. Max working height: 28.5 meter.

Max outreach: 21 meter.

ID NR: 202.

The General Terms and Conditions of Heinhuis are applicable to all adverts, offers and quotations by Heinhuis, all agreements entered into by Heinhuis and the negotiations preceding them. By any form of response you accept the applicability of the General Terms and Conditions of Heinhuis and you declare that you have taken note of these General Terms and Conditions. Our prices are export netto prices.