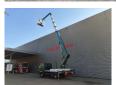

Digital tacho. 2 Persons.

Wheelbase: 3550 mm. Steelsuspension. Tyres: 235/75R17,5 80%. Ruthmann TU 285.

Year: 2015.

Max capacity basket: 320 kg / 3 persons + 80 kg.

Max lateral force: 400 N. Max wind speed: 12,5 m/s. Max permitted tilt: 5 degree.

4 point outriggers. Rotated basket.

Electrical function in basket. Max working height: 28.5 meter.

Max outreach: 21 meter.

ID NR: 202.

The General Terms and Conditions of Heinhuis are applicable to all adverts, offers and quotations by Heinhuis, all agreements entered into by Heinhuis and the negotiations preceding them. By any form of response you accept the applicability of the General Terms and Conditions of Heinhuis and you declare that you have taken note of these General Terms and Conditions. Our prices are export netto prices.