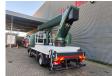

## **Beschrijving**

MAN TGL 8.150 4x2.

Year: 2015.

Milage: 400.838 km. Manual gearbox 8 gears. Max weight: 7490 kg.

Axle load: 1: 4000 kg. 2: 5200 kg.

Intergrated Radio CD.

Electrical operated windows and mirrors.

4 point outriggers. Rotated basket.

Electrical function in basket. Max working height: 28.5 meter.

Max outreach: 21 meter.

ID NR: 202.

The General Terms and Conditions of Heinhuis are applicable to all adverts, offers and quotations by Heinhuis, all agreements entered into by Heinhuis and the negotiations preceding them. By any form of response you accept the applicability of the General Terms and Conditions of Heinhuis and you declare that you have taken note of these General Terms and Conditions. Our prices are export netto prices.