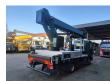

## Ruthmann TU 285 MAN TGL 8.150 4x2

## **Beschrijving**

MAN TGL 8.150 4x2.

Year: 2015.

Milage: 400.838 km. Manual gearbox 8 gears. Max weight: 7490 kg.

Axle load: 1: 4000 kg. 2: 5200 kg.

Intergrated Radio CD.

Electrical operated windows and mirrors.

Digital tacho. 2 Persons.

Wheelbase: 3550 mm. Steelsuspension. Tyres: 235/75R17,5 80%. Ruthmann TU 285.

Year: 2015.

Max capacity basket: 320 kg / 3 persons + 80 kg.

Max lateral force: 400 N. Max wind speed: 12,5 m/s. Max permitted tilt: 5 degree.

4 point outriggers. Rotated basket.

Electrical function in basket. Max working height: 28.5 meter.

Max outreach: 21 meter.

ID NR: 202.

The General Terms and Conditions of Heinhuis are applicable to all adverts, offers and quotations by Heinhuis, all agreements entered into by Heinhuis and the negotiations preceding them. By any form of response you accept the applicability of the General Terms and Conditions of Heinhuis and you declare that you have taken note of these General Terms and Conditions. Our prices are export netto prices.