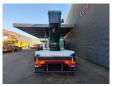

## Ruthmann TU 285 MAN TGL 8.150 4x2

## **Beschrijving**

MAN TGL 8.150 4x2.

Year: 2015.

Milage: 400.838 km. Manual gearbox 8 gears. Max weight: 7490 kg.

Axle load: 1: 4000 kg. 2: 5200 kg.

Intergrated Radio CD.

Electrical operated windows and mirrors.

Digital tacho. 2 Persons.

Wheelbase: 3550 mm. Steelsuspension. Tyres: 235/75R17,5 80%. Ruthmann TU 285.

Year: 2015.

Max capacity basket: 320 kg / 3 persons + 80 kg.

Max lateral force: 400 N. Max wind speed: 12,5 m/s. Max permitted tilt: 5 degree.

4 point outriggers. Rotated basket.

Electrical function in basket. Max working height: 28.5 meter.

Max outreach: 21 meter.

ID NR: 202.

The General Terms and Conditions of Heinhuis are applicable to all adverts, offers and quotations by Heinhuis, all agreements entered into by Heinhuis and the negotiations preceding them. By any form of response you accept the applicability of the General Terms and Conditions of Heinhuis and you declare that you have taken note of these General Terms and Conditions. Our prices are export netto prices.