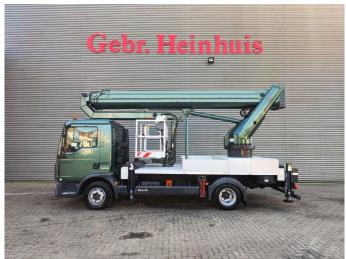

## Ruthmann TU 285 MAN TGL 8.150 4x2

## **Beschrijving**

MAN TGL 8.150 4x2.

Year: 2015.

Milage: 400.838 km. Manual gearbox 8 gears. Max weight: 7490 kg.

Axle load: 1: 4000 kg. 2: 5200 kg.

Intergrated Radio CD.

Electrical operated windows and mirrors.

Digital tacho. 2 Persons.

Wheelbase: 3550 mm. Steelsuspension. Tyres: 235/75R17,5 80%. Ruthmann TU 285.

Year: 2015.

Max capacity basket: 320 kg / 3 persons + 80 kg.

Max lateral force: 400 N. Max wind speed: 12,5 m/s. Max permitted tilt: 5 degree.

4 point outriggers. Rotated basket.

Electrical function in basket. Max working height: 28.5 meter.

Max outreach: 21 meter.

ID NR: 202.

The General Terms and Conditions of Heinhuis are applicable to all adverts, offers and quotations by Heinhuis, all agreements entered into by Heinhuis and the negotiations preceding them. By any form of response you accept the applicability of the General Terms and Conditions of Heinhuis and you declare that you have taken note of these General Terms and Conditions. Our prices are export netto prices.