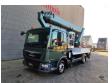

## **Beschrijving**

MAN TGL 8.150 4x2.

Year: 2015.

Milage: 400.838 km. Manual gearbox 8 gears. Max weight: 7490 kg.

Axle load: 1: 4000 kg. 2: 5200 kg.

Intergrated Radio CD.

Electrical operated windows and mirrors.

Digital tacho. 2 Persons.

Wheelbase: 3550 mm. Steelsuspension. Tyres: 235/75R17,5 80%. Ruthmann TU 285.

Year: 2015.

Max capacity basket: 320 kg / 3 persons + 80 kg.

Max lateral force: 400 N. Max wind speed: 12,5 m/s. Max permitted tilt: 5 degree.