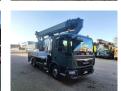

## Ruthmann TU 285 MAN TGL 8.150 4x2

## **Beschrijving**

MAN TGL 8.150 4x2.

Year: 2015.

Milage: 400.838 km. Manual gearbox 8 gears. Max weight: 7490 kg.

Axle load: 1: 4000 kg. 2: 5200 kg.

Intergrated Radio CD.

Electrical operated windows and mirrors.

Digital tacho. 2 Persons.

Wheelbase: 3550 mm. Steelsuspension. Tyres: 235/75R17,5 80%. Ruthmann TU 285.

Year: 2015.

Max capacity basket: 320 kg / 3 persons + 80 kg.

Max lateral force: 400 N. Max wind speed: 12,5 m/s. Max permitted tilt: 5 degree.

4 point outriggers. Rotated basket.

Electrical function in basket. Max working height: 28.5 meter.

Max outreach: 21 meter.

ID NR: 202.

The General Terms and Conditions of Heinhuis are applicable to all adverts, offers and quotations by Heinhuis, all agreements entered into by Heinhuis and the negotiations preceding them. By any form of response you accept the applicability of the General Terms and Conditions of Heinhuis and you declare that you have taken note of these General Terms and Conditions. Our prices are export netto prices.