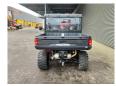

## **POLARIS** Ranger 1000 EPS 4x4 Road Registration!

## **Beschrijving**

Polaris Ranger 1000 EPS 4x4.

Year: 2022. Milage: 9606 km. Automatic.

Max weight: 1356 kg.

Axle load:
1: 393 kg.
2: 963 kg.
3 Persons.
Closed cabin.
Heating.
Trailer coupling.
Tyres:

1: 27x9.00-12 2: 27x11.00-12.