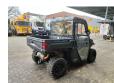

## **POLARIS** Ranger 1000 EPS 4x4 Road Registration!

## **Beschrijving**

Polaris Ranger 1000 EPS 4x4.

Year: 2022. Milage: 9606 km. Automatic.

Max weight: 1356 kg.

Axle load:
1: 393 kg.
2: 963 kg.
3 Persons.
Closed cabin.
Heating.
Trailer coupling.
Tyres:

1: 27x9.00-12 2: 27x11.00-12.