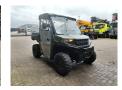

## **POLARIS** Ranger 1000 EPS 4x4 Road Registration!

## **Beschrijving**

Polaris Ranger 1000 EPS 4x4.

Year: 2022. Milage: 9606 km. Automatic.

Max weight: 1356 kg.

Axle load:
1: 393 kg.
2: 963 kg.
3 Persons.
Closed cabin.
Heating.
Trailer coupling.
Tyres:

1: 27x9.00-12 2: 27x11.00-12.