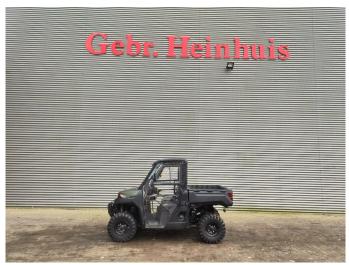

## **POLARIS** Ranger 1000 EPS 4x4 Road Registration!

## **Beschrijving**

Polaris Ranger 1000 EPS 4x4.

Year: 2022. Milage: 9606 km. Automatic.

Max weight: 1356 kg.

Axle load:
1: 393 kg.
2: 963 kg.
3 Persons.
Closed cabin.
Heating.
Trailer coupling.
Tyres:

1: 27x9.00-12 2: 27x11.00-12.

German machine with road registration!

ID NR: 385.

The General Terms and Conditions of Heinhuis are applicable to all adverts, offers and quotations by Heinhuis, all agreements entered into by Heinhuis and the negotiations preceding them. By any form of response you accept the applicability of the General Terms and Conditions of Heinhuis and you declare that you have taken note of these General Terms and Conditions. Our prices are export netto prices.