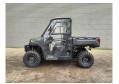

## **POLARIS** Ranger 1000 EPS 4x4 Road Registration!

## **Beschrijving**

Polaris Ranger 1000 EPS 4x4.

Year: 2022. Milage: 9606 km. Automatic.

Max weight: 1356 kg.

Axle load:
1: 393 kg.
2: 963 kg.
3 Persons.
Closed cabin.
Heating.
Trailer coupling.
Tyres:

1: 27x9.00-12 2: 27x11.00-12.

German machine with road registration!

ID NR: 385.

The General Terms and Conditions of Heinhuis are applicable to all adverts, offers and quotations by Heinhuis, all agreements entered into by Heinhuis and the negotiations preceding them. By any form of response you accept the applicability of the General Terms and Conditions of Heinhuis and you declare that you have taken note of these General Terms and Conditions. Our prices are export netto prices.