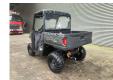

## POLARIS Ranger 570 EPS 4x4 Road Registration!

## **Beschrijving**

Polaris Ranger 570 EPS 4x4.

Year: 2022. Milage: 3572 km. Automatic. Weight: 660 kg. Max weight: 1025 kg.

Axle load: 1: 407 kg. 2: 618 kg. 2 Persons. Open cabin. Trailer coupling. Tyres:

1: 25x8.00-12 2: 230/60-12.

German machine with road registration!

2 Pieces available!

ID NR: 389.

The General Terms and Conditions of Heinhuis are applicable to all adverts, offers and quotations by Heinhuis, all agreements entered into by Heinhuis and the negotiations preceding them. By any form of response you accept the applicability of the General Terms and Conditions of Heinhuis and you declare that you have taken note of these General Terms and Conditions. Our prices are export netto prices.