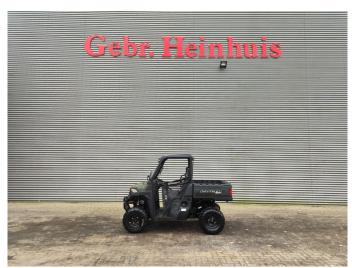

## POLARIS Ranger 570 EPS 4x4 Road Registration!

## **Beschrijving**

Polaris Ranger 570 EPS 4x4.

Year: 2022. Milage: 3572 km. Automatic. Weight: 660 kg. Max weight: 1025 kg.

Axle load: 1: 407 kg. 2: 618 kg. 2 Persons. Open cabin. Trailer coupling. Tyres:

1: 25x8.00-12 2: 230/60-12.

German machine with road registration!

2 Pieces available!

ID NR: 389.

The General Terms and Conditions of Heinhuis are applicable to all adverts, offers and quotations by Heinhuis, all agreements entered into by Heinhuis and the negotiations preceding them. By any form of response you accept the applicability of the General Terms and Conditions of Heinhuis and you declare that you have taken note of these General Terms and Conditions. Our prices are export netto prices.