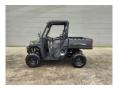

## POLARIS Ranger 570 EPS 4x4 Road Registration!

## **Beschrijving**

Polaris Ranger 570 EPS 4x4.

Year: 2022. Milage: 3572 km. Automatic. Weight: 660 kg. Max weight: 1025 kg.

Axle load: 1: 407 kg. 2: 618 kg. 2 Persons. Open cabin. Trailer coupling. Tyres:

1: 25x8.00-12 2: 230/60-12.

German machine with road registration!

2 Pieces available!

ID NR: 389.

The General Terms and Conditions of Heinhuis are applicable to all adverts, offers and quotations by Heinhuis, all agreements entered into by Heinhuis and the negotiations preceding them. By any form of response you accept the applicability of the General Terms and Conditions of Heinhuis and you declare that you have taken note of these General Terms and Conditions. Our prices are export netto prices.