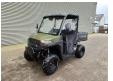

## POLARIS Ranger 570 EPS 4x4 Road Registration!

## **Beschrijving**

Polaris Ranger 570 EPS 4x4.

Year: 2022. Milage: 3572 km. Automatic. Weight: 660 kg. Max weight: 1025 kg.

Axle load: 1: 407 kg. 2: 618 kg. 2 Persons. Open cabin. Trailer coupling. Tyres:

1: 25x8.00-12 2: 230/60-12.

German machine with road registration!

2 Pieces available!

ID NR: 389.

The General Terms and Conditions of Heinhuis are applicable to all adverts, offers and quotations by Heinhuis, all agreements entered into by Heinhuis and the negotiations preceding them. By any form of response you accept the applicability of the General Terms and Conditions of Heinhuis and you declare that you have taken note of these General Terms and Conditions. Our prices are export netto prices.