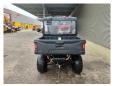

## **Beschrijving**

Polaris Ranger 570 EPS 4x4.

Year: 2022. Milage: 3572 km. Automatic. Weight: 660 kg. Max weight: 1025 kg.

Axle load: 1: 407 kg. 2: 618 kg. 2 Persons. Open cabin. Trailer coupling. Tyres:

1: 25x8.00-12 2: 230/60-12.

German machine with road registration!

2 Pieces available!

ID NR: 389.

The General Terms and Conditions of Heinhuis are applicable to all adverts, offers and quotations by Heinhuis, all agreements entered into by Heinhuis and the negotiations preceding them. By any form of response you accept the applicability of the General Terms and Conditions of Heinhuis and you declare that you have taken note of these General Terms and Conditions. Our prices are export netto prices.