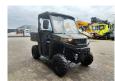

## **Beschrijving**

Polaris Ranger 570 EPS 4x4.

Year: 2022. Milage: 3572 km. Automatic. Weight: 660 kg. Max weight: 1025 kg.

Axle load: 1: 407 kg. 2: 618 kg. 2 Persons. Open cabin. Trailer coupling. Tyres:

1: 25x8.00-12 2: 230/60-12.

German machine with road registration!

2 Pieces available!

ID NR: 389.

The General Terms and Conditions of Heinhuis are applicable to all adverts, offers and quotations by Heinhuis, all agreements entered into by Heinhuis and the negotiations preceding them. By any form of response you accept the applicability of the General Terms and Conditions of Heinhuis and you declare that you have taken note of these General Terms and Conditions. Our prices are export netto prices.