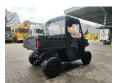

## **Beschrijving**

Polaris Ranger 570 EPS 4x4.

Year: 2022. Milage: 3572 km. Automatic. Weight: 660 kg. Max weight: 1025 kg.

Axle load: 1: 407 kg. 2: 618 kg. 2 Persons. Open cabin. Trailer coupling. Tyres:

1: 25x8.00-12 2: 230/60-12.

German machine with road registration!

2 Pieces available!

ID NR: 389.

The General Terms and Conditions of Heinhuis are applicable to all adverts, offers and quotations by Heinhuis, all agreements entered into by Heinhuis and the negotiations preceding them. By any form of response you accept the applicability of the General Terms and Conditions of Heinhuis and you declare that you have taken note of these General Terms and Conditions. Our prices are export netto prices.