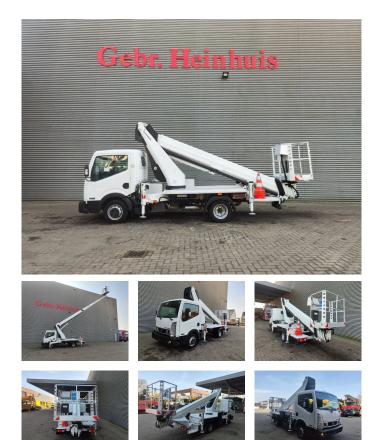

## Nissan Cabstar 35.12 NT400 Ruthmann TB 270

## Beschrijving

Nissan Cabstar 35.12 NT400.

Year: 2015. Milage: 42.474 km. Manual gearbox 5 gears. Max weight: 3500 kg. Axle load: 1: 1750 kg. 2: 2200 kg. Electrical operated windows. Wheelbase: 2900 mm. Intergrated Radio CD. Euro 5. Tyres: 195 /70R15 70%. Ruthmann TB 270. Year: 2015. Hours: 4835. Max capacity basket: 230 kg / 2 persons + 70 kg. Max lateral force: 400 N. Max wind speed: 12,5 m/s. Max permitted tilt: 5 degree. 4 point outriggers. Rotated basket. Electrical function in basket. Max working height: 27 meter.