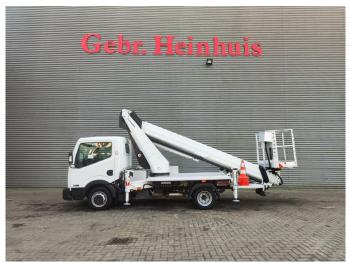

## Ruthmann TB 270 Nissan Cabstar 35.12 NT400

## **Beschrijving**

Nissan Cabstar 35.12 NT400.

Year: 2015. Milage: 42.474 km. Manual gearbox 5 gears. Max weight: 3500 kg.

Axle load: 1: 1750 kg. 2: 2200 kg.

Electrical operated windows. Wheelbase: 2900 mm. Intergrated Radio CD.

Euro 5.

Tyres: 195 /70R15 70%. Ruthmann TB 270.

Year: 2015. Hours: 4835.

Max capacity basket: 230 kg / 2 persons + 70 kg.

Max lateral force: 400 N. Max wind speed: 12,5 m/s. Max permitted tilt: 5 degree.

4 point outriggers. Rotated basket.

Electrical function in basket. Max working height: 27 meter.

ID NR: 150.

The General Terms and Conditions of Heinhuis are applicable to all adverts, offers and quotations by Heinhuis, all agreements entered into by Heinhuis and the negotiations preceding them. By any form of response you accept the applicability of the General Terms and Conditions of Heinhuis and you declare that you have taken note of these General Terms and Conditions. Our prices are export netto prices.