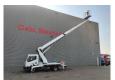

## Ruthmann TB 270 Nissan Cabstar 35.12 NT400

## **Beschrijving**

Nissan Cabstar 35.12 NT400.

Year: 2015. Milage: 42.474 km. Manual gearbox 5 gears. Max weight: 3500 kg.

Axle load: 1: 1750 kg. 2: 2200 kg.

Electrical operated windows. Wheelbase: 2900 mm. Intergrated Radio CD.

Euro 5.

Tyres: 195 /70R15 70%. Ruthmann TB 270.

Year: 2015. Hours: 4835.

Max capacity basket: 230 kg / 2 persons + 70 kg.

Max lateral force: 400 N. Max wind speed: 12,5 m/s. Max permitted tilt: 5 degree.

4 point outriggers. Rotated basket.

Electrical function in basket. Max working height: 27 meter.

ID NR: 150.

The General Terms and Conditions of Heinhuis are applicable to all adverts, offers and quotations by Heinhuis, all agreements entered into by Heinhuis and the negotiations preceding them. By any form of response you accept the applicability of the General Terms and Conditions of Heinhuis and you declare that you have taken note of these General Terms and Conditions. Our prices are export netto prices.