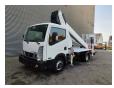

## Ruthmann TB 270 Nissan Cabstar 35.12 NT400

## **Beschrijving**

Nissan Cabstar 35.12 NT400.

Year: 2015. Milage: 42.474 km. Manual gearbox 5 gears. Max weight: 3500 kg.

Axle load: 1: 1750 kg. 2: 2200 kg.

Electrical operated windows. Wheelbase: 2900 mm. Intergrated Radio CD.

Euro 5.

Tyres: 195 /70R15 70%. Ruthmann TB 270.

Year: 2015. Hours: 4835.

Max capacity basket: 230 kg / 2 persons + 70 kg.

Max lateral force: 400 N. Max wind speed: 12,5 m/s. Max permitted tilt: 5 degree.

4 point outriggers. Rotated basket.

Electrical function in basket. Max working height: 27 meter.

ID NR: 150.

The General Terms and Conditions of Heinhuis are applicable to all adverts, offers and quotations by Heinhuis, all agreements entered into by Heinhuis and the negotiations preceding them. By any form of response you accept the applicability of the General Terms and Conditions of Heinhuis and you declare that you have taken note of these General Terms and Conditions. Our prices are export netto prices.