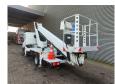

## Ruthmann TB 270 Nissan Cabstar 35.12 NT400

Euro 5.

Tyres: 195 /70R15 70%. Ruthmann TB 270.

Year: 2015. Hours: 4835.

Max capacity basket: 230 kg / 2 persons + 70 kg.

Max lateral force: 400 N. Max wind speed: 12,5 m/s. Max permitted tilt: 5 degree.

4 point outriggers. Rotated basket.

Electrical function in basket. Max working height: 27 meter.

ID NR: 150.

The General Terms and Conditions of Heinhuis are applicable to all adverts, offers and quotations by Heinhuis, all agreements entered into by Heinhuis and the negotiations preceding them. By any form of response you accept the applicability of the General Terms and Conditions of Heinhuis and you declare that you have taken note of these General Terms and Conditions. Our prices are export netto prices.