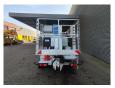

## Ruthmann TB 270 Nissan Cabstar 35.12 NT400

Euro 5.

Tyres: 195 /70R15 70%. Ruthmann TB 270.

Year: 2015. Hours: 4835.

Max capacity basket: 230 kg / 2 persons + 70 kg.

Max lateral force: 400 N. Max wind speed: 12,5 m/s. Max permitted tilt: 5 degree.

4 point outriggers. Rotated basket.

Electrical function in basket. Max working height: 27 meter.

ID NR: 150.

The General Terms and Conditions of Heinhuis are applicable to all adverts, offers and quotations by Heinhuis, all agreements entered into by Heinhuis and the negotiations preceding them. By any form of response you accept the applicability of the General Terms and Conditions of Heinhuis and you declare that you have taken note of these General Terms and Conditions. Our prices are export netto prices.