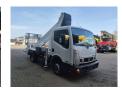

## Ruthmann TB 270 Nissan Cabstar 35.12 NT400

## **Beschrijving**

Nissan Cabstar 35.12 NT400.

Year: 2015. Milage: 42.474 km. Manual gearbox 5 gears. Max weight: 3500 kg.

Axle load: 1: 1750 kg. 2: 2200 kg.

Electrical operated windows. Wheelbase: 2900 mm. Intergrated Radio CD.