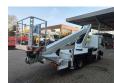

## Ruthmann TB 270 Nissan Cabstar 35.12 NT400

Euro 5.

Tyres: 195 /70R15 70%. Ruthmann TB 270.

Year: 2015. Hours: 4835.

Max capacity basket: 230 kg / 2 persons + 70 kg.

Max lateral force: 400 N. Max wind speed: 12,5 m/s. Max permitted tilt: 5 degree.

4 point outriggers. Rotated basket.

Electrical function in basket. Max working height: 27 meter.

ID NR: 150.

The General Terms and Conditions of Heinhuis are applicable to all adverts, offers and quotations by Heinhuis, all agreements entered into by Heinhuis and the negotiations preceding them. By any form of response you accept the applicability of the General Terms and Conditions of Heinhuis and you declare that you have taken note of these General Terms and Conditions. Our prices are export netto prices.