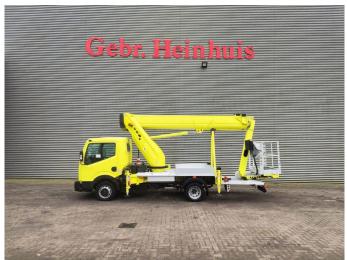

## Ruthmann TBR 220.1 Nissan Cabstar 35.12 NT400

## **Beschrijving**

Nissan Cabstar 35.12 NT400.

Year: 2016. Milage: 53.421 km. Manual gearbox 5 gears. Max weight: 3500 kg.

Axle load: 1: 1750 kg. 2: 2200 kg.

Electrical operated windows. Wheelbase: 2900 mm.

Radio CD. Euro 5.

3 Persons. Tyres: 195 /70R15 70%. Ruthmann TBR 220.1.

Year: 2016.

Max capacity basket: 230 kg / 2 persons + 70 kg.

Max lateral force: 400 N. Max wind speed: 12,5 m/s. Max permitted tilt: 5 degree.

4 point outriggers. Rotated basket.

Electrical function in basket. Max working height: 22 meter.

German Car!

ID NR: 196.

The General Terms and Conditions of Heinhuis are applicable to all adverts, offers and quotations by Heinhuis, all agreements entered into by Heinhuis and the negotiations preceding them. By any form of response you accept the applicability of the General Terms and Conditions of Heinhuis and you declare that you have taken note of these General Terms and Conditions. Our prices are export netto prices.