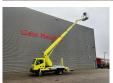

## Ruthmann TBR 220.1 Nissan Cabstar 35.12 NT400

## **Beschrijving**

Nissan Cabstar 35.12 NT400.

Year: 2016. Milage: 53.421 km. Manual gearbox 5 gears. Max weight: 3500 kg.

Axle load: 1: 1750 kg. 2: 2200 kg.

Electrical operated windows. Wheelbase: 2900 mm.

Radio CD. Euro 5.

3 Persons. Tyres: 195 /70R15 70%. Ruthmann TBR 220.1.

Year: 2016.

Max capacity basket: 230 kg / 2 persons + 70 kg.

Max lateral force: 400 N. Max wind speed: 12,5 m/s. Max permitted tilt: 5 degree.

4 point outriggers. Rotated basket.

Electrical function in basket. Max working height: 22 meter.

German Car!

ID NR: 196.

The General Terms and Conditions of Heinhuis are applicable to all adverts, offers and quotations by Heinhuis, all agreements entered into by Heinhuis and the negotiations preceding them. By any form of response you accept the applicability of the General Terms and Conditions of Heinhuis and you declare that you have taken note of these General Terms and Conditions. Our prices are export netto prices.