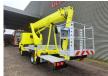

## Ruthmann TBR 220.1 Nissan Cabstar 35.12 NT400

## **Beschrijving**

Nissan Cabstar 35.12 NT400.

Year: 2016. Milage: 53.421 km. Manual gearbox 5 gears. Max weight: 3500 kg.

Axle load: 1: 1750 kg. 2: 2200 kg.

Electrical operated windows. Wheelbase: 2900 mm.

Radio CD. Euro 5.

3 Persons. Tyres: 195 /70R15 70%. Ruthmann TBR 220.1.

Year: 2016.

Max capacity basket: 230 kg / 2 persons + 70 kg.

Max lateral force: 400 N. Max wind speed: 12,5 m/s. Max permitted tilt: 5 degree.

4 point outriggers. Rotated basket.

Electrical function in basket. Max working height: 22 meter.

German Car!

ID NR: 196.

The General Terms and Conditions of Heinhuis are applicable to all adverts, offers and quotations by Heinhuis, all agreements entered into by Heinhuis and the negotiations preceding them. By any form of response you accept the applicability of the General Terms and Conditions of Heinhuis and you declare that you have taken note of these General Terms and Conditions. Our prices are export netto prices.