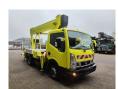

## Ruthmann TBR 220.1 Nissan Cabstar 35.12 NT400

## **Beschrijving**

Nissan Cabstar 35.12 NT400.

Year: 2016. Milage: 53.421 km. Manual gearbox 5 gears. Max weight: 3500 kg.

Axle load: 1: 1750 kg. 2: 2200 kg.

Electrical operated windows. Wheelbase: 2900 mm.

Radio CD. Euro 5.

3 Persons. Tyres: 195 /70R15 70%. Ruthmann TBR 220.1.

Year: 2016.

Max capacity basket: 230 kg / 2 persons + 70 kg.

Max lateral force: 400 N. Max wind speed: 12,5 m/s. Max permitted tilt: 5 degree.

4 point outriggers. Rotated basket.

Electrical function in basket. Max working height: 22 meter.

German Car!

ID NR: 196.

The General Terms and Conditions of Heinhuis are applicable to all adverts, offers and quotations by Heinhuis, all agreements entered into by Heinhuis and the negotiations preceding them. By any form of response you accept the applicability of the General Terms and Conditions of Heinhuis and you declare that you have taken note of these General Terms and Conditions. Our prices are export netto prices.