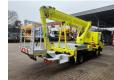

## Ruthmann TBR 220.1 Nissan Cabstar 35.12 NT400

## **Beschrijving**

Nissan Cabstar 35.12 NT400.

Year: 2016. Milage: 53.421 km. Manual gearbox 5 gears. Max weight: 3500 kg.

Axle load: 1: 1750 kg. 2: 2200 kg.

Electrical operated windows. Wheelbase: 2900 mm.

Radio CD. Euro 5.

3 Persons. Tyres: 195 /70R15 70%. Ruthmann TBR 220.1.

Year: 2016.

Max capacity basket: 230 kg / 2 persons + 70 kg.

Max lateral force: 400 N. Max wind speed: 12,5 m/s. Max permitted tilt: 5 degree.

4 point outriggers. Rotated basket.

Electrical function in basket. Max working height: 22 meter.

German Car!

ID NR: 196.

The General Terms and Conditions of Heinhuis are applicable to all adverts, offers and quotations by Heinhuis, all agreements entered into by Heinhuis and the negotiations preceding them. By any form of response you accept the applicability of the General Terms and Conditions of Heinhuis and you declare that you have taken note of these General Terms and Conditions. Our prices are export netto prices.