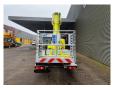

## Ruthmann TBR 220.1 Nissan Cabstar 35.12 NT400

## **Beschrijving**

Nissan Cabstar 35.12 NT400.

Year: 2016. Milage: 53.421 km. Manual gearbox 5 gears. Max weight: 3500 kg.

Axle load: 1: 1750 kg. 2: 2200 kg.

Electrical operated windows. Wheelbase: 2900 mm.

Radio CD. Euro 5.

3 Persons. Tyres: 195 /70R15 70%. Ruthmann TBR 220.1.

Year: 2016.

Max capacity basket: 230 kg / 2 persons + 70 kg.

Max lateral force: 400 N. Max wind speed: 12,5 m/s. Max permitted tilt: 5 degree.

4 point outriggers. Rotated basket.

Electrical function in basket. Max working height: 22 meter.

German Car!

ID NR: 196.

The General Terms and Conditions of Heinhuis are applicable to all adverts, offers and quotations by Heinhuis, all agreements entered into by Heinhuis and the negotiations preceding them. By any form of response you accept the applicability of the General Terms and Conditions of Heinhuis and you declare that you have taken note of these General Terms and Conditions. Our prices are export netto prices.