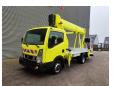

## Ruthmann TBR 220.1 Nissan Cabstar 35.12 NT400

## **Beschrijving**

Nissan Cabstar 35.12 NT400.

Year: 2016. Milage: 53.421 km. Manual gearbox 5 gears. Max weight: 3500 kg.

Axle load: 1: 1750 kg. 2: 2200 kg.

Electrical operated windows. Wheelbase: 2900 mm.

Radio CD. Euro 5.

3 Persons. Tyres: 195 /70R15 70%. Ruthmann TBR 220.1.

Year: 2016.

Max capacity basket: 230 kg / 2 persons + 70 kg.

Max lateral force: 400 N. Max wind speed: 12,5 m/s. Max permitted tilt: 5 degree.

4 point outriggers. Rotated basket.

Electrical function in basket. Max working height: 22 meter.

German Car!

ID NR: 196.

The General Terms and Conditions of Heinhuis are applicable to all adverts, offers and quotations by Heinhuis, all agreements entered into by Heinhuis and the negotiations preceding them. By any form of response you accept the applicability of the General Terms and Conditions of Heinhuis and you declare that you have taken note of these General Terms and Conditions. Our prices are export netto prices.