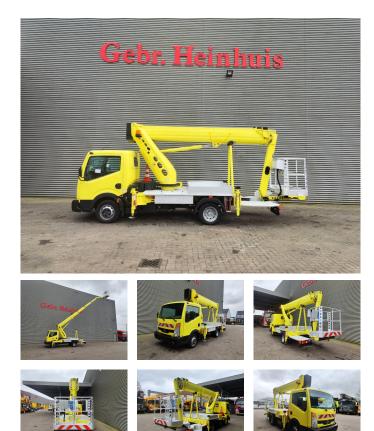

## Nissan Cabstar 35.12 Ruthmann TBR 220

## Beschrijving

Nissan Cabstar 35.12.

Year: 2014. Milage: 64.573 km. Manual gearbox 5 gears. Weight: 3460 kg. Max weight: 3500 kg. Axle load: 1: 1750 kg. 2: 2200 kg. 3 Persons. Electrical operated windows. Wheelbase: 2900 mm. Radio CD. Tyres: 195 /70R15 40%. Ruthmann TBR 220. Year: 2014. Max capacity basket: 230 kg / 2 persons + 70 kg. Max lateral force: 400 N. Max wind speed: 12,5 m/s. Max permitted tilt: 5 degree. 4 point outriggers. Rotated basket. Electrical function in basket. Max working height: 22 meter.