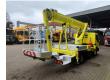

## Ruthmann TBR 220 Nissan Cabstar 35.12

## **Beschrijving**

Nissan Cabstar 35.12.

Year: 2014. Milage: 64.573 km. Manual gearbox 5 gears. Weight: 3460 kg. Max weight: 3500 kg.

Axle load: 1: 1750 kg. 2: 2200 kg. 3 Persons.

Electrical operated windows. Wheelbase: 2900 mm.

Radio CD.

Tyres: 195 /70R15 40%. Ruthmann TBR 220.

Year: 2014.

Max capacity basket: 230 kg / 2 persons + 70 kg.

Max lateral force: 400 N. Max wind speed: 12,5 m/s. Max permitted tilt: 5 degree.

4 point outriggers. Rotated basket.

Electrical function in basket. Max working height: 22 meter.

ID NR: 192.