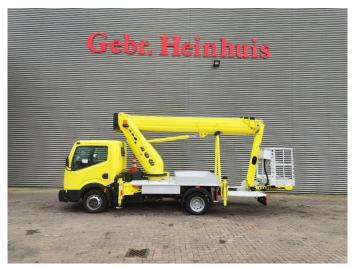

## Ruthmann TBR 220 Nissan Cabstar 35.12

## **Beschrijving**

Nissan Cabstar 35.12.

Year: 2014. Milage: 64.573 km. Manual gearbox 5 gears. Weight: 3460 kg. Max weight: 3500 kg.

Axle load: 1: 1750 kg. 2: 2200 kg. 3 Persons.

Electrical operated windows. Wheelbase: 2900 mm.

Radio CD.

Tyres: 195 /70R15 40%. Ruthmann TBR 220.

Year: 2014.

Max capacity basket: 230 kg / 2 persons + 70 kg.

Max lateral force: 400 N. Max wind speed: 12,5 m/s. Max permitted tilt: 5 degree.

4 point outriggers. Rotated basket.

Electrical function in basket. Max working height: 22 meter.

ID NR: 192.