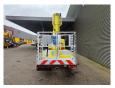

## Ruthmann TBR 220 Nissan Cabstar 35.12

## **Beschrijving**

Nissan Cabstar 35.12.

Year: 2014. Milage: 64.573 km. Manual gearbox 5 gears. Weight: 3460 kg. Max weight: 3500 kg.

Axle load: 1: 1750 kg. 2: 2200 kg. 3 Persons.

Electrical operated windows. Wheelbase: 2900 mm.

Radio CD.

Tyres: 195 /70R15 40%. Ruthmann TBR 220.

Year: 2014.

Max capacity basket: 230 kg / 2 persons + 70 kg.

Max lateral force: 400 N. Max wind speed: 12,5 m/s. Max permitted tilt: 5 degree.

4 point outriggers. Rotated basket.

Electrical function in basket. Max working height: 22 meter.

ID NR: 192.