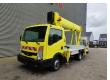

## Ruthmann TBR 220 Nissan Cabstar 35.12

## **Beschrijving**

Nissan Cabstar 35.12.

Year: 2014. Milage: 64.573 km. Manual gearbox 5 gears. Weight: 3460 kg. Max weight: 3500 kg.

Axle load: 1: 1750 kg. 2: 2200 kg. 3 Persons.

Electrical operated windows. Wheelbase: 2900 mm.

Radio CD.

Tyres: 195 /70R15 40%. Ruthmann TBR 220.

Year: 2014.

Max capacity basket: 230 kg / 2 persons + 70 kg.

Max lateral force: 400 N. Max wind speed: 12,5 m/s. Max permitted tilt: 5 degree.

4 point outriggers. Rotated basket.

Electrical function in basket. Max working height: 22 meter.

ID NR: 192.