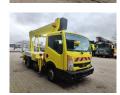

## Ruthmann TBR 220 Nissan Cabstar 35.12

## **Beschrijving**

Nissan Cabstar 35.12.

Year: 2014. Milage: 64.573 km. Manual gearbox 5 gears. Weight: 3460 kg. Max weight: 3500 kg.

Axle load: 1: 1750 kg. 2: 2200 kg. 3 Persons.

Electrical operated windows. Wheelbase: 2900 mm.

Radio CD.

Tyres: 195 /70R15 40%. Ruthmann TBR 220.

Year: 2014.

Max capacity basket: 230 kg / 2 persons + 70 kg.

Max lateral force: 400 N. Max wind speed: 12,5 m/s. Max permitted tilt: 5 degree.

4 point outriggers. Rotated basket.

Electrical function in basket. Max working height: 22 meter.

ID NR: 192.