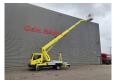

## Ruthmann TBR 220 Nissan Cabstar 35.12

## **Beschrijving**

Nissan Cabstar 35.12.

Year: 2014. Milage: 64.573 km. Manual gearbox 5 gears. Weight: 3460 kg. Max weight: 3500 kg.

Axle load: 1: 1750 kg. 2: 2200 kg. 3 Persons.

Electrical operated windows. Wheelbase: 2900 mm.

Radio CD.

Tyres: 195 /70R15 40%. Ruthmann TBR 220.

Year: 2014.

Max capacity basket: 230 kg / 2 persons + 70 kg.

Max lateral force: 400 N. Max wind speed: 12,5 m/s. Max permitted tilt: 5 degree.

4 point outriggers. Rotated basket.

Electrical function in basket. Max working height: 22 meter.

ID NR: 192.