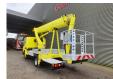

## Ruthmann TBR 220 Nissan Cabstar 35.12

## **Beschrijving**

Nissan Cabstar 35.12.

Year: 2014. Milage: 64.573 km. Manual gearbox 5 gears. Weight: 3460 kg. Max weight: 3500 kg.

Axle load: 1: 1750 kg. 2: 2200 kg. 3 Persons.

Electrical operated windows. Wheelbase: 2900 mm.

Radio CD.

Tyres: 195 /70R15 40%. Ruthmann TBR 220.

Year: 2014.

Max capacity basket: 230 kg / 2 persons + 70 kg.

Max lateral force: 400 N. Max wind speed: 12,5 m/s. Max permitted tilt: 5 degree.

4 point outriggers. Rotated basket.

Electrical function in basket. Max working height: 22 meter.

ID NR: 192.