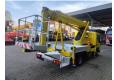

## Renault Maxity Ruthmann TBR 200

## **Beschrijving**

Renault Maxity.

Year: 2013.

Milage: 63.228 km. Manual gearbox 5 gears.

Weight: 3460 kg. Max weight: 3500 kg.

Axle load: 1: 1750 kg. 2: 2200 kg. 3 Persons.

Electrical operated windows.

Wheelbase: 2900 mm.

Radio CD. 90 KW.

Tyres: 195 /70R15 70%. Ruthmann TBR 200.

Year: 2013. Hours: 5101.

Max capacity basket: 230 kg / 2 persons + 70 kg.

Max lateral force: 400 N. Max wind speed: 12,5 m/s. Max permitted tilt: 5 degree.

4 point outriggers. Rotated basket.

Electrical function in basket. Max working height: 20 meter.

ID NR: 183.