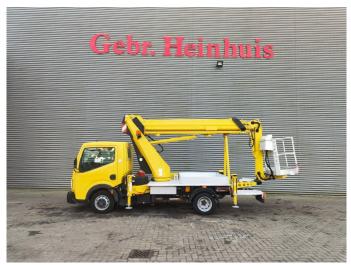

## Renault Maxity Ruthmann TBR 200

## **Beschrijving**

Renault Maxity.

Year: 2013.

Milage: 63.228 km. Manual gearbox 5 gears.

Weight: 3460 kg. Max weight: 3500 kg.

Axle load: 1: 1750 kg. 2: 2200 kg. 3 Persons.

Electrical operated windows.

Wheelbase: 2900 mm.

Radio CD. 90 KW.

Tyres: 195 /70R15 70%. Ruthmann TBR 200.

Year: 2013. Hours: 5101.

Max capacity basket: 230 kg / 2 persons + 70 kg.

Max lateral force: 400 N. Max wind speed: 12,5 m/s. Max permitted tilt: 5 degree.

4 point outriggers. Rotated basket.

Electrical function in basket. Max working height: 20 meter.

ID NR: 183.