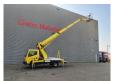

## Renault Maxity Ruthmann TBR 200

## **Beschrijving**

Renault Maxity.

Year: 2013.

Milage: 63.228 km. Manual gearbox 5 gears.

Weight: 3460 kg. Max weight: 3500 kg.

Axle load: 1: 1750 kg. 2: 2200 kg. 3 Persons.

Electrical operated windows.

Wheelbase: 2900 mm.

Radio CD. 90 KW.

Tyres: 195 /70R15 70%. Ruthmann TBR 200.

Year: 2013. Hours: 5101.

Max capacity basket: 230 kg / 2 persons + 70 kg.

Max lateral force: 400 N. Max wind speed: 12,5 m/s. Max permitted tilt: 5 degree.

4 point outriggers. Rotated basket.

Electrical function in basket. Max working height: 20 meter.

ID NR: 183.