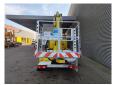

## Renault Maxity Ruthmann TBR 200

## **Beschrijving**

Renault Maxity.

Year: 2013.

Milage: 63.228 km. Manual gearbox 5 gears.

Weight: 3460 kg. Max weight: 3500 kg.

Axle load: 1: 1750 kg. 2: 2200 kg. 3 Persons.

Electrical operated windows.

Wheelbase: 2900 mm.

Radio CD. 90 KW.

Tyres: 195 /70R15 70%. Ruthmann TBR 200.

Year: 2013. Hours: 5101.

Max capacity basket: 230 kg / 2 persons + 70 kg.

Max lateral force: 400 N. Max wind speed: 12,5 m/s. Max permitted tilt: 5 degree.

4 point outriggers. Rotated basket.

Electrical function in basket. Max working height: 20 meter.

ID NR: 183.