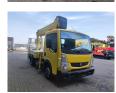

## Renault Maxity Ruthmann TBR 200

## **Beschrijving**

Renault Maxity.

Year: 2013.

Milage: 63.228 km. Manual gearbox 5 gears.

Weight: 3460 kg. Max weight: 3500 kg.

Axle load: 1: 1750 kg. 2: 2200 kg. 3 Persons.

Electrical operated windows.

Wheelbase: 2900 mm.

Radio CD. 90 KW.

Tyres: 195 /70R15 70%. Ruthmann TBR 200.

Year: 2013. Hours: 5101.

Max capacity basket: 230 kg / 2 persons + 70 kg.

Max lateral force: 400 N. Max wind speed: 12,5 m/s. Max permitted tilt: 5 degree.

4 point outriggers. Rotated basket.

Electrical function in basket. Max working height: 20 meter.

ID NR: 183.