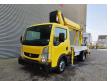

## Renault Maxity Ruthmann TBR 200

## **Beschrijving**

Renault Maxity.

Year: 2013.

Milage: 63.228 km. Manual gearbox 5 gears.

Weight: 3460 kg. Max weight: 3500 kg.

Axle load: 1: 1750 kg. 2: 2200 kg. 3 Persons.

Electrical operated windows.

Wheelbase: 2900 mm.

Radio CD. 90 KW.

Tyres: 195 /70R15 70%. Ruthmann TBR 200.

Year: 2013. Hours: 5101.

Max capacity basket: 230 kg / 2 persons + 70 kg.

Max lateral force: 400 N. Max wind speed: 12,5 m/s. Max permitted tilt: 5 degree.

4 point outriggers. Rotated basket.

Electrical function in basket. Max working height: 20 meter.

ID NR: 183.