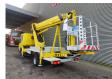

## Renault Maxity Ruthmann TBR 200

## **Beschrijving**

Renault Maxity.

Year: 2013.

Milage: 63.228 km. Manual gearbox 5 gears.

Weight: 3460 kg. Max weight: 3500 kg.

Axle load: 1: 1750 kg. 2: 2200 kg. 3 Persons.

Electrical operated windows.

Wheelbase: 2900 mm.

Radio CD. 90 KW.

Tyres: 195 /70R15 70%. Ruthmann TBR 200.

Year: 2013. Hours: 5101.

Max capacity basket: 230 kg / 2 persons + 70 kg.

Max lateral force: 400 N. Max wind speed: 12,5 m/s. Max permitted tilt: 5 degree.

4 point outriggers. Rotated basket.

Electrical function in basket. Max working height: 20 meter.

ID NR: 183.