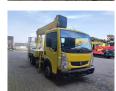

## Ruthmann TBR 200 Renault Maxity

## **Beschrijving**

Renault Maxity.

Year: 2013.

Milage: 63.228 km. Manual gearbox 5 gears.

Weight: 3460 kg. Max weight: 3500 kg.

Axle load: 1: 1750 kg. 2: 2200 kg. 3 Persons.

Electrical operated windows.

Wheelbase: 2900 mm.

Radio CD. 90 KW.

Tyres: 195 /70R15 70%. Ruthmann TBR 200.

Year: 2013. Hours: 5101.

Max capacity basket: 230 kg / 2 persons + 70 kg.

Max lateral force: 400 N. Max wind speed: 12,5 m/s. Max permitted tilt: 5 degree.

4 point outriggers. Rotated basket.

Electrical function in basket. Max working height: 20 meter.

ID NR: 183.