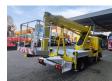

## Ruthmann TBR 200 Renault Maxity

## **Beschrijving**

Renault Maxity.

Year: 2013.

Milage: 63.228 km. Manual gearbox 5 gears.

Weight: 3460 kg. Max weight: 3500 kg.

Axle load: 1: 1750 kg. 2: 2200 kg. 3 Persons.

Electrical operated windows.

Wheelbase: 2900 mm.

Radio CD. 90 KW.

Tyres: 195 /70R15 70%. Ruthmann TBR 200.

Year: 2013. Hours: 5101.

Max capacity basket: 230 kg / 2 persons + 70 kg.

Max lateral force: 400 N. Max wind speed: 12,5 m/s. Max permitted tilt: 5 degree.

4 point outriggers. Rotated basket.

Electrical function in basket. Max working height: 20 meter.

ID NR: 183.