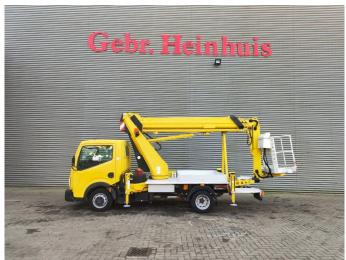

## Ruthmann TBR 200 Renault Maxity

## **Beschrijving**

Renault Maxity.

Year: 2013.

Milage: 63.228 km. Manual gearbox 5 gears.

Weight: 3460 kg. Max weight: 3500 kg.

Axle load: 1: 1750 kg. 2: 2200 kg. 3 Persons.

Electrical operated windows.

Wheelbase: 2900 mm.

Radio CD. 90 KW.

Tyres: 195 /70R15 70%. Ruthmann TBR 200.

Year: 2013. Hours: 5101.

Max capacity basket: 230 kg / 2 persons + 70 kg.

Max lateral force: 400 N. Max wind speed: 12,5 m/s. Max permitted tilt: 5 degree.

4 point outriggers. Rotated basket.

Electrical function in basket. Max working height: 20 meter.

ID NR: 183.