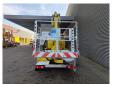

## Ruthmann TBR 200 Renault Maxity

## **Beschrijving**

Renault Maxity.

Year: 2013.

Milage: 63.228 km. Manual gearbox 5 gears.

Weight: 3460 kg. Max weight: 3500 kg.

Axle load: 1: 1750 kg. 2: 2200 kg. 3 Persons.

Electrical operated windows.

Wheelbase: 2900 mm.

Radio CD. 90 KW.

Tyres: 195 /70R15 70%. Ruthmann TBR 200.

Year: 2013. Hours: 5101.

Max capacity basket: 230 kg / 2 persons + 70 kg.

Max lateral force: 400 N. Max wind speed: 12,5 m/s. Max permitted tilt: 5 degree.

4 point outriggers. Rotated basket.

Electrical function in basket. Max working height: 20 meter.

ID NR: 183.