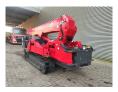

## **Beschrijving**

Unic URW 706 CDE.

Year: 2008. Hours: 4250. Weight: 8310 kg. CE Machine. Capacity: 6000 kg. 4 point outriggers. Diesel + Electric. Radio remote Control.

Jip.

2 x hookblock.

Max height under hook: 20.5 meter.

Max radius: 19.2 meter.

UC: 60%.

ID NR: 299.

The General Terms and Conditions of Heinhuis are applicable to all adverts, offers and quotations by Heinhuis, all agreements entered into by Heinhuis and the negotiations preceding them. By any form of response you accept the applicability of the General Terms and Conditions of Heinhuis and you declare that you have taken note of these General Terms and Conditions. Our prices are export netto prices.