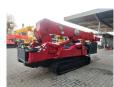

## **Beschrijving**

Unic URW 706 CDE.

Year: 2008. Hours: 4250. Weight: 8310 kg. CE Machine. Capacity: 6000 kg. 4 point outriggers. Diesel + Electric. Radio remote Control.

Jip.

2 x hookblock.

Max height under hook: 20.5 meter.

Max radius: 19.2 meter.

UC: 60%.

ID NR: 299.

The General Terms and Conditions of Heinhuis are applicable to all adverts, offers and quotations by Heinhuis, all agreements entered into by Heinhuis and the negotiations preceding them. By any form of response you accept the applicability of the General Terms and Conditions of Heinhuis and you declare that you have taken note of these General Terms and Conditions. Our prices are export netto prices.