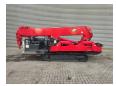

## **Beschrijving**

Unic URW 706 CDE.

Year: 2008. Hours: 4250. Weight: 8310 kg. CE Machine. Capacity: 6000 kg. 4 point outriggers. Diesel + Electric. Radio remote Control.

Jip.

2 x hookblock.

Max height under hook: 20.5 meter.

Max radius: 19.2 meter.

UC: 60%.

ID NR: 299.

The General Terms and Conditions of Heinhuis are applicable to all adverts, offers and quotations by Heinhuis, all agreements entered into by Heinhuis and the negotiations preceding them. By any form of response you accept the applicability of the General Terms and Conditions of Heinhuis and you declare that you have taken note of these General Terms and Conditions. Our prices are export netto prices.