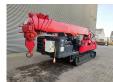

## **Beschrijving**

Unic URW 706 CDE.

Year: 2008. Hours: 4250. Weight: 8310 kg. CE Machine. Capacity: 6000 kg. 4 point outriggers. Diesel + Electric. Radio remote Control.

Jip.

2 x hookblock.

Max height under hook: 20.5 meter.

Max radius: 19.2 meter.

UC: 60%.

ID NR: 299.

The General Terms and Conditions of Heinhuis are applicable to all adverts, offers and quotations by Heinhuis, all agreements entered into by Heinhuis and the negotiations preceding them. By any form of response you accept the applicability of the General Terms and Conditions of Heinhuis and you declare that you have taken note of these General Terms and Conditions. Our prices are export netto prices.