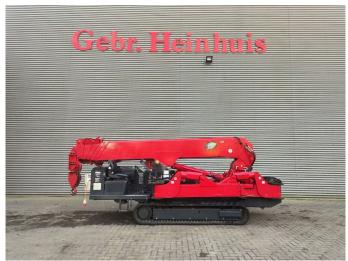

## **Beschrijving**

Unic URW 706 CDE.

Year: 2008. Hours: 4250. Weight: 8310 kg. CE Machine. Capacity: 6000 kg. 4 point outriggers. Diesel + Electric. Radio remote Control.

Jip.

2 x hookblock.

Max height under hook: 20.5 meter.

Max radius: 19.2 meter.

UC: 60%.

ID NR: 299.

The General Terms and Conditions of Heinhuis are applicable to all adverts, offers and quotations by Heinhuis, all agreements entered into by Heinhuis and the negotiations preceding them. By any form of response you accept the applicability of the General Terms and Conditions of Heinhuis and you declare that you have taken note of these General Terms and Conditions. Our prices are export netto prices.