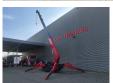

## **Beschrijving**

Unic URW 706 CDE.

Year: 2008. Hours: 4250. Weight: 8310 kg. CE Machine. Capacity: 6000 kg. 4 point outriggers. Diesel + Electric. Radio remote Control.

Jip.

2 x hookblock.

Max height under hook: 20.5 meter.

Max radius: 19.2 meter.

UC: 60%.

ID NR: 299.

The General Terms and Conditions of Heinhuis are applicable to all adverts, offers and quotations by Heinhuis, all agreements entered into by Heinhuis and the negotiations preceding them. By any form of response you accept the applicability of the General Terms and Conditions of Heinhuis and you declare that you have taken note of these General Terms and Conditions. Our prices are export netto prices.