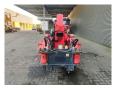

## Beschrijving

Unic URW 506 CDE.

Year: 2007. Hours: 4765. Weight: 4990 kg. CE Machine. Capacity: 3000 kg. 4 point outriggers. Diesel + Electric. Radio remote Control.

UC: 70%.

ID NR: 297.

The General Terms and Conditions of Heinhuis are applicable to all adverts, offers and quotations by Heinhuis, all agreements entered into by Heinhuis and the negotiations preceding them. By any form of response you accept the applicability of the General Terms and Conditions of Heinhuis and you declare that you have taken note of these General Terms and Conditions. Our prices are export netto prices.