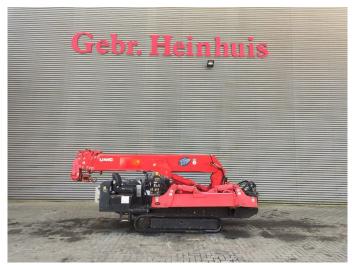

## **UNIC URW 506 CDE**

## Beschrijving

Unic URW 506 CDE.

Year: 2007. Hours: 4765. Weight: 4990 kg. CE Machine. Capacity: 3000 kg. 4 point outriggers. Diesel + Electric. Radio remote Control.

UC: 70%.

ID NR: 297.

The General Terms and Conditions of Heinhuis are applicable to all adverts, offers and quotations by Heinhuis, all agreements entered into by Heinhuis and the negotiations preceding them. By any form of response you accept the applicability of the General Terms and Conditions of Heinhuis and you declare that you have taken note of these General Terms and Conditions. Our prices are export netto prices.