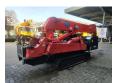

## Beschrijving

Unic URW 506 CDE.

Year: 2007. Hours: 4765. Weight: 4990 kg. CE Machine. Capacity: 3000 kg. 4 point outriggers. Diesel + Electric. Radio remote Control.

UC: 70%.

ID NR: 297.

The General Terms and Conditions of Heinhuis are applicable to all adverts, offers and quotations by Heinhuis, all agreements entered into by Heinhuis and the negotiations preceding them. By any form of response you accept the applicability of the General Terms and Conditions of Heinhuis and you declare that you have taken note of these General Terms and Conditions. Our prices are export netto prices.