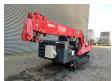

## **UNIC URW 506 CDE**

## Beschrijving

Unic URW 506 CDE.

Year: 2007. Hours: 4765. Weight: 4990 kg. CE Machine. Capacity: 3000 kg. 4 point outriggers. Diesel + Electric. Radio remote Control.

UC: 70%.

ID NR: 297.

The General Terms and Conditions of Heinhuis are applicable to all adverts, offers and quotations by Heinhuis, all agreements entered into by Heinhuis and the negotiations preceding them. By any form of response you accept the applicability of the General Terms and Conditions of Heinhuis and you declare that you have taken note of these General Terms and Conditions. Our prices are export netto prices.