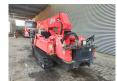

## **UNIC URW 506 CDE**

## Beschrijving

Unic URW 506 CDE.

Year: 2007. Hours: 4765. Weight: 4990 kg. CE Machine. Capacity: 3000 kg. 4 point outriggers. Diesel + Electric. Radio remote Control.

UC: 70%.

ID NR: 297.

The General Terms and Conditions of Heinhuis are applicable to all adverts, offers and quotations by Heinhuis, all agreements entered into by Heinhuis and the negotiations preceding them. By any form of response you accept the applicability of the General Terms and Conditions of Heinhuis and you declare that you have taken note of these General Terms and Conditions. Our prices are export netto prices.