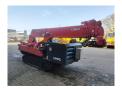

## Beschrijving

Unic URW 506 CDE.

Year: 2007. Hours: 4765. Weight: 4990 kg. CE Machine. Capacity: 3000 kg. 4 point outriggers. Diesel + Electric. Radio remote Control.

UC: 70%.

ID NR: 297.

The General Terms and Conditions of Heinhuis are applicable to all adverts, offers and quotations by Heinhuis, all agreements entered into by Heinhuis and the negotiations preceding them. By any form of response you accept the applicability of the General Terms and Conditions of Heinhuis and you declare that you have taken note of these General Terms and Conditions. Our prices are export netto prices.