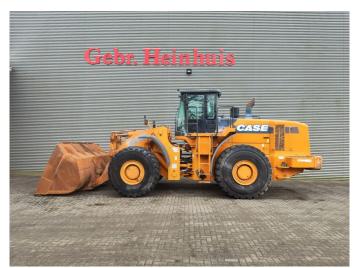

## **Case** 1221E

## Beschrijving

Case 1221E.

Year: 2011. Hours: 7000. Weight: 32.050 kg. Max weight: 35.000 kg.

Axle load: 1: 17.500 kg. 2: 17.500 kg. CE machine. 238 KW.

Central greasing system.

Ride Control. Joystick. Airconditioning.

1 Bucket: 180x338x125 cm.

Tyres: 29.5R25 Front: 20%. Rear: 80%.

ID NR: 358.

The General Terms and Conditions of Heinhuis are applicable to all adverts, offers and quotations by Heinhuis, all agreements entered into by Heinhuis and the negotiations preceding them. By any form of response you accept the applicability of the General Terms and Conditions of Heinhuis and you declare that you have taken note of these General Terms and Conditions. Our prices are export netto prices.