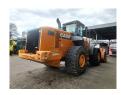

## **Case** 1221E

## Beschrijving

Case 1221E.

Year: 2011. Hours: 7000. Weight: 32.050 kg. Max weight: 35.000 kg.

Axle load: 1: 17.500 kg. 2: 17.500 kg. CE machine. 238 KW.

Central greasing system.

Ride Control. Joystick. Airconditioning.