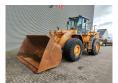

## **Case** 1221E

## Beschrijving

Case 1221E.

Year: 2011. Hours: 7000. Weight: 32.050 kg. Max weight: 35.000 kg.

Axle load: 1: 17.500 kg. 2: 17.500 kg. CE machine. 238 KW.

Central greasing system.

Ride Control. Joystick. Airconditioning.

1 Bucket: 180x338x125 cm.

Tyres: 29.5R25 Front: 20%. Rear: 80%.

ID NR: 358.

The General Terms and Conditions of Heinhuis are applicable to all adverts, offers and quotations by Heinhuis, all agreements entered into by Heinhuis and the negotiations preceding them. By any form of response you accept the applicability of the General Terms and Conditions of Heinhuis and you declare that you have taken note of these General Terms and Conditions. Our prices are export netto prices.