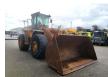

## **Case** 1221E

## Beschrijving

Case 1221E.

Year: 2011. Hours: 7000. Weight: 32.050 kg. Max weight: 35.000 kg.

Axle load: 1: 17.500 kg. 2: 17.500 kg. CE machine. 238 KW.

Central greasing system.

Ride Control. Joystick. Airconditioning.