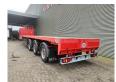

## **Beschrijving**

Faymonville SPZ-3A.

Year: 2000.

Mercedes Benz axles.

Powersteering 2nd and 3th axles steering axles.

Airsuspension.

7.4 meter extandable.

Sparetyre.

Central greasing system.

2 x 12.5 cm betweentable.

ABS.

Toolboxes.

Dimmensions floor:

L: 13.480 mm.

W: 2550 mm.

H: 1450 mm.

Kingpin height: 1200 mm. Tyres: 385/55R22,5 70%.

German Trailer!

ID NR: 501.

The General Terms and Conditions of Heinhuis are applicable to all adverts, offers and quotations by Heinhuis, all agreements entered into by Heinhuis and the negotiations preceding them. By any form of response you accept the applicability of the General Terms and Conditions of Heinhuis and you declare that you have taken note of these General Terms and Conditions. Our prices are export netto prices.