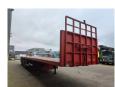

## **Beschrijving**

Faymonville SPZ-3A.

Year: 2000.

Mercedes Benz axles.

Powersteering 2nd and 3th axles steering axles.

Airsuspension.

7.4 meter extandable.

Sparetyre.

Central greasing system.

2 x 12.5 cm betweentable.

ABS.

Toolboxes.

Dimmensions floor:

L: 13.480 mm.

W: 2550 mm.

H: 1450 mm.

Kingpin height: 1200 mm. Tyres: 385/55R22,5 70%.

German Trailer!

ID NR: 501.

The General Terms and Conditions of Heinhuis are applicable to all adverts, offers and quotations by Heinhuis, all agreements entered into by Heinhuis and the negotiations preceding them. By any form of response you accept the applicability of the General Terms and Conditions of Heinhuis and you declare that you have taken note of these General Terms and Conditions. Our prices are export netto prices.