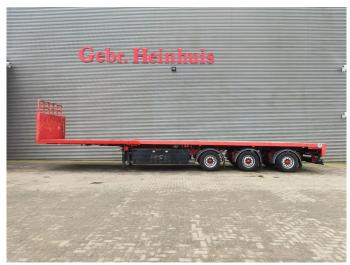

## **Beschrijving**

Faymonville SPZ-3A.

Year: 2000.

Mercedes Benz axles.

Powersteering 2nd and 3th axles steering axles.

Airsuspension.

7.4 meter extandable.

Sparetyre.

Central greasing system.

2 x 12.5 cm betweentable.

ABS.

Toolboxes.

Dimmensions floor:

L: 13.480 mm.

W: 2550 mm.

H: 1450 mm.

Kingpin height: 1200 mm. Tyres: 385/55R22,5 70%.

German Trailer!

ID NR: 501.

The General Terms and Conditions of Heinhuis are applicable to all adverts, offers and quotations by Heinhuis, all agreements entered into by Heinhuis and the negotiations preceding them. By any form of response you accept the applicability of the General Terms and Conditions of Heinhuis and you declare that you have taken note of these General Terms and Conditions. Our prices are export netto prices.