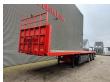

## **Beschrijving**

Faymonville SPZ-3A.

Year: 2000.

Mercedes Benz axles.

Powersteering 2nd and 3th axles steering axles.

Airsuspension.

7.4 meter extandable.

Sparetyre.

Central greasing system.

2 x 12.5 cm betweentable.

ABS.

Toolboxes.

Dimmensions floor:

L: 13.480 mm.

W: 2550 mm.

H: 1450 mm.

Kingpin height: 1200 mm. Tyres: 385/55R22,5 70%.

German Trailer!

ID NR: 501.

The General Terms and Conditions of Heinhuis are applicable to all adverts, offers and quotations by Heinhuis, all agreements entered into by Heinhuis and the negotiations preceding them. By any form of response you accept the applicability of the General Terms and Conditions of Heinhuis and you declare that you have taken note of these General Terms and Conditions. Our prices are export netto prices.