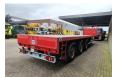

## **Beschrijving**

Faymonville SPZ-3A.

Year: 2000.

Mercedes Benz axles.

Powersteering 2nd and 3th axles steering axles.

Airsuspension.

7.4 meter extandable.

Sparetyre.

Central greasing system.

2 x 12.5 cm betweentable.

ABS.

Toolboxes.

Dimmensions floor:

L: 13.480 mm.

W: 2550 mm.

H: 1450 mm.

Kingpin height: 1200 mm. Tyres: 385/55R22,5 70%.

German Trailer!

ID NR: 501.

The General Terms and Conditions of Heinhuis are applicable to all adverts, offers and quotations by Heinhuis, all agreements entered into by Heinhuis and the negotiations preceding them. By any form of response you accept the applicability of the General Terms and Conditions of Heinhuis and you declare that you have taken note of these General Terms and Conditions. Our prices are export netto prices.