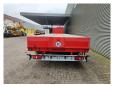

## **Beschrijving**

Faymonville SPZ-3A.

Year: 2000.

Mercedes Benz axles.

Powersteering 2nd and 3th axles steering axles.

Airsuspension.

7.4 meter extandable.

Sparetyre.

Central greasing system.

2 x 12.5 cm betweentable.

ABS.

Toolboxes.

Dimmensions floor:

L: 13.480 mm.

W: 2550 mm.

H: 1450 mm.

Kingpin height: 1200 mm. Tyres: 385/55R22,5 70%.

German Trailer!

ID NR: 501.

The General Terms and Conditions of Heinhuis are applicable to all adverts, offers and quotations by Heinhuis, all agreements entered into by Heinhuis and the negotiations preceding them. By any form of response you accept the applicability of the General Terms and Conditions of Heinhuis and you declare that you have taken note of these General Terms and Conditions. Our prices are export netto prices.