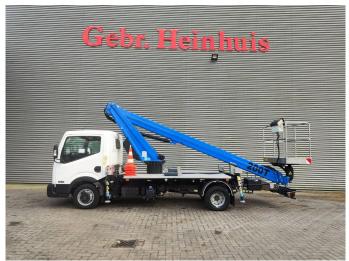

## Nissan Cabstar 35.13 NT400 GSR B200T

## **Beschrijving**

Nissan Cabstar 35.13 NT400.

Year: 2018. Milage: 15.296 km. Manual gearbox 6 gears. Max weight: 3500 kg.

Axle load: 1: 1750 kg. 2: 2200 kg. 3 Persons. Radio CD. Euro 6 Ad Blue. Wheelbase: 2850 mm. Tyres: 195/70R15 80%.

GSR B200T. Year: 2017. Hours: 1605.

Max capacity basket: 250 kg / 2 persons + 80 kg.

Max lateral force: 400 N. Max wind speed: 12,5 m/s. Max working presure: 200 bar.

4 point outriggers. Rotated basket.

Max working height: 20 meter. Max outreach: 13 meter.