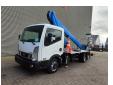

## Nissan Cabstar 35.13 NT400 GSR B200T

## **Beschrijving**

Nissan Cabstar 35.13 NT400.

Year: 2018. Milage: 15.296 km. Manual gearbox 6 gears. Max weight: 3500 kg.

Axle load: 1: 1750 kg. 2: 2200 kg. 3 Persons. Radio CD. Euro 6 Ad Blue. Wheelbase: 2850 mm. Tyres: 195/70R15 80%.