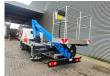

## Nissan Cabstar 35.13 NT400 GSR B200T

GSR B200T. Year: 2017. Hours: 1605.

Max capacity basket: 250 kg / 2 persons + 80 kg.

Max lateral force: 400 N. Max wind speed: 12,5 m/s. Max working presure: 200 bar.

4 point outriggers. Rotated basket.

Max working height: 20 meter. Max outreach: 13 meter.