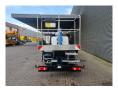

## Nissan Cabstar 35.13 NT400 GSR B200T

## **Beschrijving**

Nissan Cabstar 35.13 NT400.

Year: 2018. Milage: 15.296 km. Manual gearbox 6 gears. Max weight: 3500 kg.

Axle load: 1: 1750 kg. 2: 2200 kg. 3 Persons. Radio CD. Euro 6 Ad Blue. Wheelbase: 2850 mm. Tyres: 195/70R15 80%.

GSR B200T. Year: 2017. Hours: 1605.

Max capacity basket: 250 kg / 2 persons + 80 kg.

Max lateral force: 400 N. Max wind speed: 12,5 m/s. Max working presure: 200 bar.

4 point outriggers. Rotated basket.

Max working height: 20 meter. Max outreach: 13 meter.