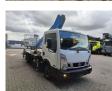

## Nissan Cabstar 35.13 NT400 GSR B200T

## **Beschrijving**

Nissan Cabstar 35.13 NT400.

Year: 2018. Milage: 15.296 km. Manual gearbox 6 gears. Max weight: 3500 kg.

Axle load: 1: 1750 kg. 2: 2200 kg. 3 Persons. Radio CD. Euro 6 Ad Blue. Wheelbase: 2850 mm. Tyres: 195/70R15 80%.

GSR B200T. Year: 2017. Hours: 1605.

Max capacity basket: 250 kg / 2 persons + 80 kg.

Max lateral force: 400 N. Max wind speed: 12,5 m/s. Max working presure: 200 bar.

4 point outriggers. Rotated basket.

Max working height: 20 meter. Max outreach: 13 meter.