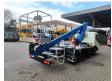

## Nissan Cabstar 35.13 NT400 GSR B200T

## **Beschrijving**

Nissan Cabstar 35.13 NT400.

Year: 2018. Milage: 15.296 km. Manual gearbox 6 gears. Max weight: 3500 kg.

Axle load: 1: 1750 kg. 2: 2200 kg. 3 Persons. Radio CD. Euro 6 Ad Blue. Wheelbase: 2850 mm. Tyres: 195/70R15 80%.

GSR B200T. Year: 2017. Hours: 1605.

Max capacity basket: 250 kg / 2 persons + 80 kg.

Max lateral force: 400 N. Max wind speed: 12,5 m/s. Max working presure: 200 bar.

4 point outriggers. Rotated basket.

Max working height: 20 meter. Max outreach: 13 meter.