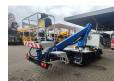

## Renault Maxity DTI 130 GSR B230T

## **Beschrijving**

Renault Maxity DTI 130.

Year: 2018.

Milage: 16.300 km. Manual gearbox 6 gears. Max weight: 3500 kg.

Axle load:
1: 1750 kg.
2: 2200 kg.
2 Persons.
Radio CD.
Euro 6 Ad Blue.
Wheelbase: 2850 mm.
Tyres: 195/70R15 80%.

GSR B230T. Year: 2017. Hours: 1461.

Max capacity basket: 250 kg / 2 persons + 80 kg.

Max lateral force: 400 N. Max wind speed: 12,5 m/s. Max working presure: 190 bar.

4 point outriggers. Rotated basket.

Electrical function in basket. Max working height: 23 meter. Max outreach: 13 meter.