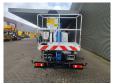

## Renault Maxity DTI 130 GSR B230T

## **Beschrijving**

Renault Maxity DTI 130.

Year: 2018.

Milage: 16.300 km. Manual gearbox 6 gears. Max weight: 3500 kg.

Axle load:
1: 1750 kg.
2: 2200 kg.
2 Persons.
Radio CD.
Euro 6 Ad Blue.
Wheelbase: 2850 mm.
Tyres: 195/70R15 80%.

GSR B230T. Year: 2017. Hours: 1461.

Max capacity basket: 250 kg / 2 persons + 80 kg.

Max lateral force: 400 N. Max wind speed: 12,5 m/s. Max working presure: 190 bar.

4 point outriggers. Rotated basket.

Electrical function in basket. Max working height: 23 meter. Max outreach: 13 meter.