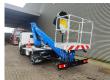

## Renault Maxity DTI 130 GSR B230T

## **Beschrijving**

Renault Maxity DTI 130.

Year: 2018.

Milage: 16.300 km. Manual gearbox 6 gears. Max weight: 3500 kg.

Axle load:
1: 1750 kg.
2: 2200 kg.
2 Persons.
Radio CD.
Euro 6 Ad Blue.
Wheelbase: 2850 mm.
Tyres: 195/70R15 80%.

GSR B230T. Year: 2017. Hours: 1461.

Max capacity basket: 250 kg / 2 persons + 80 kg.

Max lateral force: 400 N. Max wind speed: 12,5 m/s. Max working presure: 190 bar.

4 point outriggers. Rotated basket.

Electrical function in basket. Max working height: 23 meter. Max outreach: 13 meter.