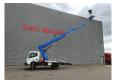

## Renault Maxity DTI 130 GSR B230T

## **Beschrijving**

Renault Maxity DTI 130.

Year: 2018.

Milage: 16.300 km. Manual gearbox 6 gears. Max weight: 3500 kg.

Axle load:
1: 1750 kg.
2: 2200 kg.
2 Persons.
Radio CD.
Euro 6 Ad Blue.
Wheelbase: 2850 mm.
Tyres: 195/70R15 80%.

GSR B230T. Year: 2017. Hours: 1461.

Max capacity basket: 250 kg / 2 persons + 80 kg.

Max lateral force: 400 N. Max wind speed: 12,5 m/s. Max working presure: 190 bar.

4 point outriggers. Rotated basket.

Electrical function in basket. Max working height: 23 meter. Max outreach: 13 meter.