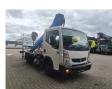

## Renault Maxity DTI 130 GSR B230T

## **Beschrijving**

Renault Maxity DTI 130.

Year: 2018.

Milage: 16.300 km. Manual gearbox 6 gears. Max weight: 3500 kg.

Axle load:
1: 1750 kg.
2: 2200 kg.
2 Persons.
Radio CD.
Euro 6 Ad Blue.
Wheelbase: 2850 mm.
Tyres: 195/70R15 80%.

GSR B230T. Year: 2017. Hours: 1461.

Max capacity basket: 250 kg / 2 persons + 80 kg.

Max lateral force: 400 N. Max wind speed: 12,5 m/s. Max working presure: 190 bar.

4 point outriggers. Rotated basket.

Electrical function in basket. Max working height: 23 meter. Max outreach: 13 meter.