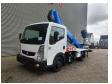

## Renault Maxity DTI 130 GSR B230T

## **Beschrijving**

Renault Maxity DTI 130.

Year: 2018.

Milage: 16.300 km. Manual gearbox 6 gears. Max weight: 3500 kg.

Axle load:
1: 1750 kg.
2: 2200 kg.
2 Persons.
Radio CD.
Euro 6 Ad Blue.
Wheelbase: 2850 mm.
Tyres: 195/70R15 80%.

GSR B230T. Year: 2017. Hours: 1461.

Max capacity basket: 250 kg / 2 persons + 80 kg.

Max lateral force: 400 N. Max wind speed: 12,5 m/s. Max working presure: 190 bar.

4 point outriggers. Rotated basket.

Electrical function in basket. Max working height: 23 meter. Max outreach: 13 meter.