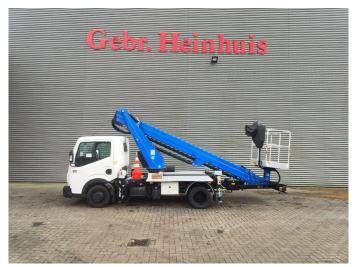

## Renault Maxity DTI 130 GSR B230T

## **Beschrijving**

Renault Maxity DTI 130.

Year: 2018.

Milage: 16.300 km. Manual gearbox 6 gears. Max weight: 3500 kg.

Axle load:
1: 1750 kg.
2: 2200 kg.
2 Persons.
Radio CD.
Euro 6 Ad Blue.
Wheelbase: 2850 mm.
Tyres: 195/70R15 80%.

GSR B230T. Year: 2017. Hours: 1461.

Max capacity basket: 250 kg / 2 persons + 80 kg.

Max lateral force: 400 N. Max wind speed: 12,5 m/s. Max working presure: 190 bar.

4 point outriggers. Rotated basket.

Electrical function in basket. Max working height: 23 meter. Max outreach: 13 meter.