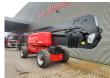

## **JLG** 1250 AJP

## **Beschrijving**

JLG 1250 AJP.

Year: 2007. Hours: 5180. Weight: 18.234 kg. CE machine.

Max capacity basket: 230 / 450 kg.

Max wind speed: 12,5 m/s. Max lateral force: 400 N. Max permitted tilt: 5 degree.

4x4x4.

Rotated basket. Rotated Jip. Deutz engine.

Max working height: 40.3 meter. Max outreach: 19.25 meter. Tyres: 445/50D710 60%.

ID NR: 173.

The General Terms and Conditions of Heinhuis are applicable to all adverts, offers and quotations by Heinhuis, all agreements entered into by Heinhuis and the negotiations preceding them. By any form of response you accept the applicability of the General Terms and Conditions of Heinhuis and you declare that you have taken note of these General Terms and Conditions. Our prices are export netto prices.