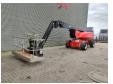

## **JLG** 1250 AJP

## **Beschrijving**

JLG 1250 AJP.

Year: 2007. Hours: 5180. Weight: 18.234 kg. CE machine.

Max capacity basket: 230 / 450 kg.

Max wind speed: 12,5 m/s. Max lateral force: 400 N. Max permitted tilt: 5 degree.

4x4x4.

Rotated basket. Rotated Jip. Deutz engine.

Max working height: 40.3 meter. Max outreach: 19.25 meter. Tyres: 445/50D710 60%.

ID NR: 173.

The General Terms and Conditions of Heinhuis are applicable to all adverts, offers and quotations by Heinhuis, all agreements entered into by Heinhuis and the negotiations preceding them. By any form of response you accept the applicability of the General Terms and Conditions of Heinhuis and you declare that you have taken note of these General Terms and Conditions. Our prices are export netto prices.