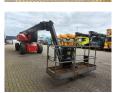

## **JLG** 1250 AJP

## **Beschrijving**

JLG 1250 AJP.

Year: 2007. Hours: 5180. Weight: 18.234 kg. CE machine.

Max capacity basket: 230 / 450 kg.

Max wind speed: 12,5 m/s. Max lateral force: 400 N. Max permitted tilt: 5 degree.

4x4x4.

Rotated basket. Rotated Jip. Deutz engine.

Max working height: 40.3 meter. Max outreach: 19.25 meter. Tyres: 445/50D710 60%.

ID NR: 173.

The General Terms and Conditions of Heinhuis are applicable to all adverts, offers and quotations by Heinhuis, all agreements entered into by Heinhuis and the negotiations preceding them. By any form of response you accept the applicability of the General Terms and Conditions of Heinhuis and you declare that you have taken note of these General Terms and Conditions. Our prices are export netto prices.