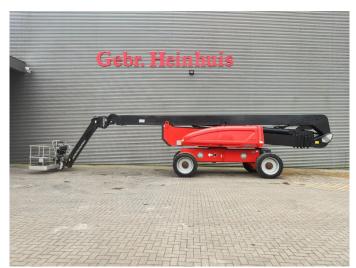

## **JLG** 1250 AJP

## **Beschrijving**

JLG 1250 AJP.

Year: 2007. Hours: 5180. Weight: 18.234 kg. CE machine.

Max capacity basket: 230 / 450 kg.

Max wind speed: 12,5 m/s. Max lateral force: 400 N. Max permitted tilt: 5 degree.

4x4x4.

Rotated basket. Rotated Jip. Deutz engine.

Max working height: 40.3 meter. Max outreach: 19.25 meter. Tyres: 445/50D710 60%.

ID NR: 173.

The General Terms and Conditions of Heinhuis are applicable to all adverts, offers and quotations by Heinhuis, all agreements entered into by Heinhuis and the negotiations preceding them. By any form of response you accept the applicability of the General Terms and Conditions of Heinhuis and you declare that you have taken note of these General Terms and Conditions. Our prices are export netto prices.