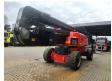

## **JLG** 1250 AJP

## **Beschrijving**

JLG 1250 AJP.

Year: 2007. Hours: 5180. Weight: 18.234 kg. CE machine.

Max capacity basket: 230 / 450 kg.

Max wind speed: 12,5 m/s. Max lateral force: 400 N. Max permitted tilt: 5 degree.

4x4x4.

Rotated basket. Rotated Jip. Deutz engine.

Max working height: 40.3 meter. Max outreach: 19.25 meter. Tyres: 445/50D710 60%.

ID NR: 173.

The General Terms and Conditions of Heinhuis are applicable to all adverts, offers and quotations by Heinhuis, all agreements entered into by Heinhuis and the negotiations preceding them. By any form of response you accept the applicability of the General Terms and Conditions of Heinhuis and you declare that you have taken note of these General Terms and Conditions. Our prices are export netto prices.