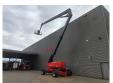

## **JLG** 1250 AJP

## **Beschrijving**

JLG 1250 AJP.

Year: 2007. Hours: 5180. Weight: 18.234 kg. CE machine.

Max capacity basket: 230 / 450 kg.

Max wind speed: 12,5 m/s. Max lateral force: 400 N. Max permitted tilt: 5 degree.

4x4x4.

Rotated basket. Rotated Jip. Deutz engine.

Max working height: 40.3 meter. Max outreach: 19.25 meter. Tyres: 445/50D710 60%.

ID NR: 173.

The General Terms and Conditions of Heinhuis are applicable to all adverts, offers and quotations by Heinhuis, all agreements entered into by Heinhuis and the negotiations preceding them. By any form of response you accept the applicability of the General Terms and Conditions of Heinhuis and you declare that you have taken note of these General Terms and Conditions. Our prices are export netto prices.