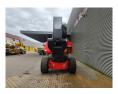

## **JLG** 1250 AJP

## **Beschrijving**

JLG 1250 AJP.

Year: 2007. Hours: 5180. Weight: 18.234 kg. CE machine.

Max capacity basket: 230 / 450 kg.

Max wind speed: 12,5 m/s. Max lateral force: 400 N. Max permitted tilt: 5 degree.

4x4x4.

Rotated basket. Rotated Jip. Deutz engine.

Max working height: 40.3 meter. Max outreach: 19.25 meter. Tyres: 445/50D710 60%.

ID NR: 173.

The General Terms and Conditions of Heinhuis are applicable to all adverts, offers and quotations by Heinhuis, all agreements entered into by Heinhuis and the negotiations preceding them. By any form of response you accept the applicability of the General Terms and Conditions of Heinhuis and you declare that you have taken note of these General Terms and Conditions. Our prices are export netto prices.