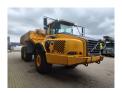

## Volvo A35D 6x6

## **Beschrijving**

Volvo A35D 6x6.

Year:

Hours: 18.004 kg.
Weight: 28.300 kg.
Central greasing system.
Preperation for bodyheating.
375 HP / 280 KW.
Airconditioning.
Seatheating.
Retarder.
2 persons.
Camera.
Radio CD.

Tyres: 26.5R25 10-80%.

ID NR: 235.

The General Terms and Conditions of Heinhuis are applicable to all adverts, offers and quotations by Heinhuis, all agreements entered into by Heinhuis and the negotiations preceding them. By any form of response you accept the applicability of the General Terms and Conditions of Heinhuis and you declare that you have taken note of these General Terms and Conditions. Our prices are export netto prices.