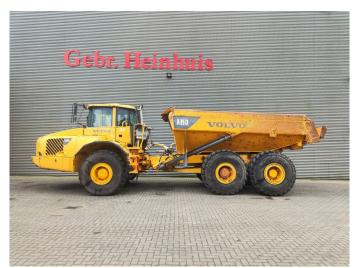

## Volvo A35D 6x6

## **Beschrijving**

Volvo A35D 6x6.

Year:

Hours: 18.004 kg.
Weight: 28.300 kg.
Central greasing system.
Preperation for bodyheating.
375 HP / 280 KW.
Airconditioning.
Seatheating.
Retarder.
2 persons.
Camera.
Radio CD.

Tyres: 26.5R25 10-80%.

ID NR: 235.

The General Terms and Conditions of Heinhuis are applicable to all adverts, offers and quotations by Heinhuis, all agreements entered into by Heinhuis and the negotiations preceding them. By any form of response you accept the applicability of the General Terms and Conditions of Heinhuis and you declare that you have taken note of these General Terms and Conditions. Our prices are export netto prices.