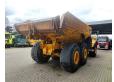

## Volvo A35D 6x6

## **Beschrijving**

Volvo A35D 6x6.

Year:

Hours: 18.004 kg.
Weight: 28.300 kg.
Central greasing system.
Preperation for bodyheating.
375 HP / 280 KW.
Airconditioning.
Seatheating.
Retarder.
2 persons.
Camera.
Radio CD.

Tyres: 26.5R25 10-80%.

ID NR: 235.

The General Terms and Conditions of Heinhuis are applicable to all adverts, offers and quotations by Heinhuis, all agreements entered into by Heinhuis and the negotiations preceding them. By any form of response you accept the applicability of the General Terms and Conditions of Heinhuis and you declare that you have taken note of these General Terms and Conditions. Our prices are export netto prices.