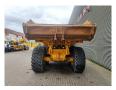

## Volvo A35D 6x6

## **Beschrijving**

Volvo A35D 6x6.

Year:

Hours: 18.004 kg.
Weight: 28.300 kg.
Central greasing system.
Preperation for bodyheating.
375 HP / 280 KW.
Airconditioning.
Seatheating.
Retarder.
2 persons.
Camera.
Radio CD.

Tyres: 26.5R25 10-80%.

ID NR: 235.

The General Terms and Conditions of Heinhuis are applicable to all adverts, offers and quotations by Heinhuis, all agreements entered into by Heinhuis and the negotiations preceding them. By any form of response you accept the applicability of the General Terms and Conditions of Heinhuis and you declare that you have taken note of these General Terms and Conditions. Our prices are export netto prices.