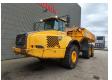

## Volvo A35D 6x6

## **Beschrijving**

Volvo A35D 6x6.

Year:

Hours: 18.004 kg.
Weight: 28.300 kg.
Central greasing system.
Preperation for bodyheating.
375 HP / 280 KW.
Airconditioning.
Seatheating.
Retarder.
2 persons.
Camera.
Radio CD.

Tyres: 26.5R25 10-80%.

ID NR: 235.

The General Terms and Conditions of Heinhuis are applicable to all adverts, offers and quotations by Heinhuis, all agreements entered into by Heinhuis and the negotiations preceding them. By any form of response you accept the applicability of the General Terms and Conditions of Heinhuis and you declare that you have taken note of these General Terms and Conditions. Our prices are export netto prices.