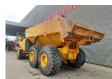

## Volvo A35D 6x6

## **Beschrijving**

Volvo A35D 6x6.

Year:

Hours: 18.004 kg.
Weight: 28.300 kg.
Central greasing system.
Preperation for bodyheating.
375 HP / 280 KW.
Airconditioning.
Seatheating.
Retarder.
2 persons.
Camera.
Radio CD.

Tyres: 26.5R25 10-80%.

ID NR: 235.

The General Terms and Conditions of Heinhuis are applicable to all adverts, offers and quotations by Heinhuis, all agreements entered into by Heinhuis and the negotiations preceding them. By any form of response you accept the applicability of the General Terms and Conditions of Heinhuis and you declare that you have taken note of these General Terms and Conditions. Our prices are export netto prices.