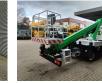

## Nissan Cabstar 35.12 NT400 Isoli PT230

## Beschrijving

Nissan cabstar 35.12 NT400.

Year: 2016. Milage: 43.505 km. Manual gearbox 5 gears. Weight: 3425 kg. Max weight: 3500 kg. Axle load: 1: 1750 kg. 2: 2200 kg. 3 Persons. Electrical operated windows and mirrors. Wheelbase: 2850 mm. Tyres: 195/70R15 80%. Isoli PT230. Year: 2016. Hours: 2721. Max capacity basket: 250 kg / 2 persons + 90 kg. Max working height: 23 meter. Max outreach: 13 meter (120 kg). Max wind speed: 12,5 m/s. Max permitted tilt: 0 degree. Max lateral force: 400 N. 4 point outriggers. Electrical function in basket. Rotated basket.