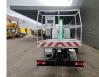

## Nissan Cabstar 35.12 NT400 Isoli PT230

## Beschrijving

Nissan cabstar 35.12 NT400.

Year: 2016. Milage: 43.505 km. Manual gearbox 5 gears. Weight: 3425 kg. Max weight: 3500 kg. Axle load: 1: 1750 kg. 2: 2200 kg. 3 Persons. Electrical operated windows and mirrors. Wheelbase: 2850 mm. Tyres: 195/70R15 80%. Isoli PT230. Year: 2016. Hours: 2721. Max capacity basket: 250 kg / 2 persons + 90 kg. Max working height: 23 meter. Max outreach: 13 meter (120 kg). Max wind speed: 12,5 m/s. Max permitted tilt: 0 degree. Max lateral force: 400 N. 4 point outriggers. Electrical function in basket. Rotated basket.