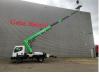

## Nissan Cabstar 35.12 NT400 Isoli PT230

## Beschrijving

Nissan cabstar 35.12 NT400.

Year: 2016. Milage: 43.505 km. Manual gearbox 5 gears. Weight: 3425 kg. Max weight: 3500 kg. Axle load: 1: 1750 kg. 2: 2200 kg. 3 Persons. Electrical operated windows and mirrors. Wheelbase: 2850 mm. Tyres: 195/70R15 80%. Isoli PT230. Year: 2016. Hours: 2721. Max capacity basket: 250 kg / 2 persons + 90 kg. Max working height: 23 meter. Max outreach: 13 meter (120 kg). Max wind speed: 12,5 m/s. Max permitted tilt: 0 degree. Max lateral force: 400 N. 4 point outriggers. Electrical function in basket. Rotated basket.