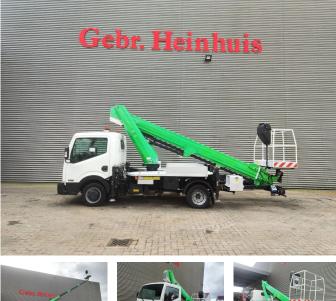

## Nissan Cabstar 35.12 NT400 Isoli PT230

## Beschrijving

Nissan cabstar 35.12 NT400.

Year: 2016. Milage: 43.505 km. Manual gearbox 5 gears. Weight: 3425 kg. Max weight: 3500 kg. Axle load: 1: 1750 kg. 2: 2200 kg. 3 Persons. Electrical operated windows and mirrors. Wheelbase: 2850 mm. Tyres: 195/70R15 80%. Isoli PT230. Year: 2016. Hours: 2721. Max capacity basket: 250 kg / 2 persons + 90 kg. Max working height: 23 meter. Max outreach: 13 meter (120 kg). Max wind speed: 12,5 m/s. Max permitted tilt: 0 degree. Max lateral force: 400 N. 4 point outriggers. Electrical function in basket. Rotated basket.