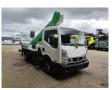

## Nissan Cabstar 35.12 NT400 Isoli PT230

## Beschrijving

Nissan cabstar 35.12 NT400.

Year: 2016. Milage: 43.505 km. Manual gearbox 5 gears. Weight: 3425 kg. Max weight: 3500 kg. Axle load: 1: 1750 kg. 2: 2200 kg. 3 Persons. Electrical operated windows and mirrors. Wheelbase: 2850 mm. Tyres: 195/70R15 80%. Isoli PT230. Year: 2016. Hours: 2721. Max capacity basket: 250 kg / 2 persons + 90 kg. Max working height: 23 meter. Max outreach: 13 meter (120 kg). Max wind speed: 12,5 m/s. Max permitted tilt: 0 degree. Max lateral force: 400 N. 4 point outriggers. Electrical function in basket. Rotated basket.