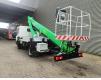

## Nissan Cabstar 35.12 NT400 Isoli PT230

## Beschrijving

Nissan cabstar 35.12 NT400.

Year: 2016. Milage: 43.505 km. Manual gearbox 5 gears. Weight: 3425 kg. Max weight: 3500 kg. Axle load: 1: 1750 kg. 2: 2200 kg. 3 Persons. Electrical operated windows and mirrors. Wheelbase: 2850 mm. Tyres: 195/70R15 80%. Isoli PT230. Year: 2016. Hours: 2721. Max capacity basket: 250 kg / 2 persons + 90 kg. Max working height: 23 meter. Max outreach: 13 meter (120 kg). Max wind speed: 12,5 m/s. Max permitted tilt: 0 degree. Max lateral force: 400 N. 4 point outriggers. Electrical function in basket. Rotated basket.