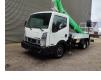

## Nissan Cabstar 35.12 NT400 Isoli PT230

## Beschrijving

Nissan cabstar 35.12 NT400.

Year: 2016. Milage: 43.505 km. Manual gearbox 5 gears. Weight: 3425 kg. Max weight: 3500 kg. Axle load: 1: 1750 kg. 2: 2200 kg. 3 Persons. Electrical operated windows and mirrors. Wheelbase: 2850 mm. Tyres: 195/70R15 80%. Isoli PT230. Year: 2016. Hours: 2721. Max capacity basket: 250 kg / 2 persons + 90 kg. Max working height: 23 meter. Max outreach: 13 meter (120 kg). Max wind speed: 12,5 m/s. Max permitted tilt: 0 degree. Max lateral force: 400 N. 4 point outriggers. Electrical function in basket. Rotated basket.