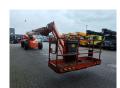

## **Beschrijving**

JLG 1350 SJP.

Year: 2008. Hours: 7316. Weight: 19.970 kg. CE machine.

Max capacity basket: 230 - 450 kg.

4x4x4. Widened UC.

Max wind speed: 12,5 m/s. Max lateral force: 400 N. Max permitted tilt: 5 degree.

Deutz engine. Rotated basket.

Electrical function in basket.

Rotated Jip.

Max working height: 43.15 meter. Max outreach: 24.38 meter. Tyres: 445/50D710 70%.

ID NR: 334.

The General Terms and Conditions of Heinhuis are applicable to all adverts, offers and quotations by Heinhuis, all agreements entered into by Heinhuis and the negotiations preceding them. By any form of response you accept the applicability of the General Terms and Conditions of Heinhuis and you declare that you have taken note of these General Terms and Conditions. Our prices are export netto prices.