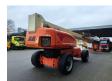

## **Beschrijving**

JLG 1350 SJP.

Year: 2008. Hours: 7316. Weight: 19.970 kg. CE machine.

Max capacity basket: 230 - 450 kg.

4x4x4. Widened UC.

Max wind speed: 12,5 m/s. Max lateral force: 400 N. Max permitted tilt: 5 degree.

Deutz engine. Rotated basket.

Electrical function in basket.

Rotated Jip.

Max working height: 43.15 meter. Max outreach: 24.38 meter. Tyres: 445/50D710 70%.

ID NR: 334.

The General Terms and Conditions of Heinhuis are applicable to all adverts, offers and quotations by Heinhuis, all agreements entered into by Heinhuis and the negotiations preceding them. By any form of response you accept the applicability of the General Terms and Conditions of Heinhuis and you declare that you have taken note of these General Terms and Conditions. Our prices are export netto prices.