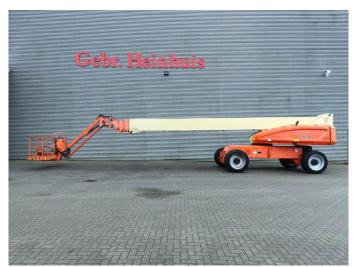

## **JLG** 1350 SJP

## **Beschrijving**

JLG 1350 SJP.

Year: 2008. Hours: 7316. Weight: 19.970 kg. CE machine.

Max capacity basket: 230 - 450 kg.

4x4x4. Widened UC.

Max wind speed: 12,5 m/s. Max lateral force: 400 N. Max permitted tilt: 5 degree.

Deutz engine. Rotated basket.

Electrical function in basket.

Rotated Jip.

Max working height: 43.15 meter. Max outreach: 24.38 meter. Tyres: 445/50D710 70%.

ID NR: 334.

The General Terms and Conditions of Heinhuis are applicable to all adverts, offers and quotations by Heinhuis, all agreements entered into by Heinhuis and the negotiations preceding them. By any form of response you accept the applicability of the General Terms and Conditions of Heinhuis and you declare that you have taken note of these General Terms and Conditions. Our prices are export netto prices.