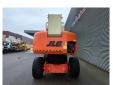

## **Beschrijving**

JLG 1350 SJP.

Year: 2008. Hours: 7316. Weight: 19.970 kg. CE machine.

Max capacity basket: 230 - 450 kg.

4x4x4. Widened UC.

Max wind speed: 12,5 m/s. Max lateral force: 400 N. Max permitted tilt: 5 degree.

Deutz engine. Rotated basket.

Electrical function in basket.

Rotated Jip.

Max working height: 43.15 meter. Max outreach: 24.38 meter. Tyres: 445/50D710 70%.

ID NR: 334.

The General Terms and Conditions of Heinhuis are applicable to all adverts, offers and quotations by Heinhuis, all agreements entered into by Heinhuis and the negotiations preceding them. By any form of response you accept the applicability of the General Terms and Conditions of Heinhuis and you declare that you have taken note of these General Terms and Conditions. Our prices are export netto prices.