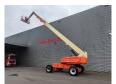

## **JLG** 1350 SJP

## **Beschrijving**

JLG 1350 SJP.

Year: 2008. Hours: 7316. Weight: 19.970 kg. CE machine.

Max capacity basket: 230 - 450 kg.

4x4x4. Widened UC.

Max wind speed: 12,5 m/s. Max lateral force: 400 N. Max permitted tilt: 5 degree.

Deutz engine. Rotated basket.

Electrical function in basket.

Rotated Jip.

Max working height: 43.15 meter. Max outreach: 24.38 meter. Tyres: 445/50D710 70%.

ID NR: 334.

The General Terms and Conditions of Heinhuis are applicable to all adverts, offers and quotations by Heinhuis, all agreements entered into by Heinhuis and the negotiations preceding them. By any form of response you accept the applicability of the General Terms and Conditions of Heinhuis and you declare that you have taken note of these General Terms and Conditions. Our prices are export netto prices.