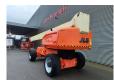

## **JLG** 1350 SJP

## **Beschrijving**

JLG 1350 SJP.

Year: 2008. Hours: 7316. Weight: 19.970 kg. CE machine.

Max capacity basket: 230 - 450 kg.

4x4x4. Widened UC.

Max wind speed: 12,5 m/s. Max lateral force: 400 N. Max permitted tilt: 5 degree.

Deutz engine. Rotated basket.

Electrical function in basket.

Rotated Jip.

Max working height: 43.15 meter. Max outreach: 24.38 meter. Tyres: 445/50D710 70%.

ID NR: 334.

The General Terms and Conditions of Heinhuis are applicable to all adverts, offers and quotations by Heinhuis, all agreements entered into by Heinhuis and the negotiations preceding them. By any form of response you accept the applicability of the General Terms and Conditions of Heinhuis and you declare that you have taken note of these General Terms and Conditions. Our prices are export netto prices.