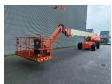

## **JLG** 1350 SJP

## **Beschrijving**

JLG 1350 SJP.

Year: 2008. Hours: 7316. Weight: 19.970 kg. CE machine.

Max capacity basket: 230 - 450 kg.

4x4x4. Widened UC.

Max wind speed: 12,5 m/s. Max lateral force: 400 N. Max permitted tilt: 5 degree.

Deutz engine. Rotated basket.

Electrical function in basket.

Rotated Jip.

Max working height: 43.15 meter. Max outreach: 24.38 meter. Tyres: 445/50D710 70%.

ID NR: 334.

The General Terms and Conditions of Heinhuis are applicable to all adverts, offers and quotations by Heinhuis, all agreements entered into by Heinhuis and the negotiations preceding them. By any form of response you accept the applicability of the General Terms and Conditions of Heinhuis and you declare that you have taken note of these General Terms and Conditions. Our prices are export netto prices.