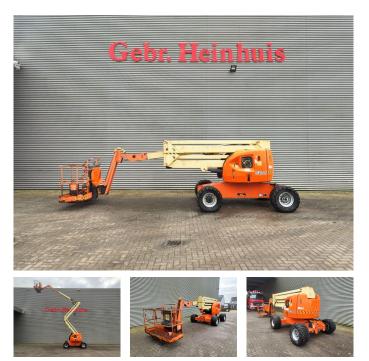

# **JLG** 510 AJ

### Beschrijving

JLG 510 AJ.

Year: 2012. Hours: 4167. Weight: 7680 kg. CE Machine. Max capacity basket: 230 kg / 2 persons + 70 kg. Max lateral force: 400 N. Max wind speed: 12,5 m/s. Max permitted tilt: 4 degree. Rotated basket. Electrical function in basket. Deutz engine. Max working height: 18 meter. Max outreach: 9.5 meter. Tyres: 33x15-16.5 80%.