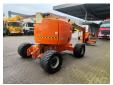

# **JLG** 510 AJ

### Beschrijving

JLG 510 AJ.

Year: 2012. Hours: 4167. Weight: 7680 kg. CE Machine. Max capacity basket: 230 kg / 2 persons + 70 kg. Max lateral force: 400 N. Max wind speed: 12,5 m/s. Max permitted tilt: 4 degree. Rotated basket. Electrical function in basket. Deutz engine. Max working height: 18 meter. Max outreach: 9.5 meter. Tyres: 33x15-16.5 80%.