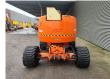

# **JLG** 510 AJ

### Beschrijving

JLG 510 AJ.

Year: 2012. Hours: 4167. Weight: 7680 kg. CE Machine. Max capacity basket: 230 kg / 2 persons + 70 kg. Max lateral force: 400 N. Max wind speed: 12,5 m/s. Max permitted tilt: 4 degree. Rotated basket. Electrical function in basket. Deutz engine. Max working height: 18 meter. Max outreach: 9.5 meter. Tyres: 33x15-16.5 80%.