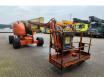

# **JLG** 510 AJ

### Beschrijving

JLG 510 AJ.

Year: 2012. Hours: 4167. Weight: 7680 kg. CE Machine. Max capacity basket: 230 kg / 2 persons + 70 kg. Max lateral force: 400 N. Max wind speed: 12,5 m/s. Max permitted tilt: 4 degree. Rotated basket. Electrical function in basket. Deutz engine. Max working height: 18 meter. Max outreach: 9.5 meter. Tyres: 33x15-16.5 80%.