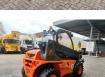

# **AUSA** T144 HX4

## Beschrijving

Ausa T144 HX4.

Year: 2018. Hours: 1235. Weight: 2653 kg. Max weight: 4275 kg. Axle load: 1: 3500 kg. 2: 750 kg. CE Machine. 22.7 KW. 20 KMH. Joystick. Telescopic boom. Max lifting height: 4000 mm. Min own height: 2000 mm. Max lifting capacity: 1350 kg. Lenght forks: 1000 mm. Slosed cabin. 3.5 tons trailer coupling. Tyres: 11.0/65-12 80%.

German Machine!

ID NR: 361.

The General Terms and Conditions of Heinhuis are applicable to all adverts, offers and quotations by Heinhuis, all agreements entered into by Heinhuis and the negotiations preceding them. By any form of response you accept the applicability of the General Terms and Conditions of Heinhuis and you declare that you have taken note of these General Terms and Conditions. Our prices are export netto prices.