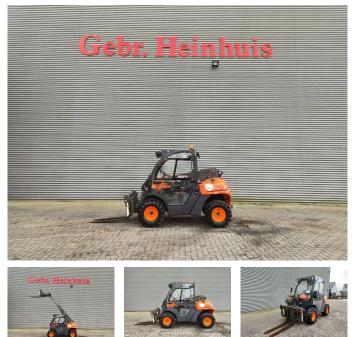

# **AUSA** T144 HX4

## Beschrijving

Ausa T144 HX4.

Year: 2018. Hours: 1235. Weight: 2653 kg. Max weight: 4275 kg. Axle load: 1: 3500 kg. 2: 750 kg. CE Machine. 22.7 KW. 20 KMH. Joystick. Telescopic boom. Max lifting height: 4000 mm. Min own height: 2000 mm. Max lifting capacity: 1350 kg. Lenght forks: 1000 mm. Slosed cabin. 3.5 tons trailer coupling. Tyres: 11.0/65-12 80%.

German Machine!

ID NR: 361.

The General Terms and Conditions of Heinhuis are applicable to all adverts, offers and quotations by Heinhuis, all agreements entered into by Heinhuis and the negotiations preceding them. By any form of response you accept the applicability of the General Terms and Conditions of Heinhuis and you declare that you have taken note of these General Terms and Conditions. Our prices are export netto prices.