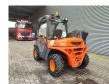

# **AUSA** T144 HX4

## Beschrijving

Ausa T144 HX4.

Year: 2018. Hours: 1235. Weight: 2653 kg. Max weight: 4275 kg. Axle load: 1: 3500 kg. 2: 750 kg. CE Machine. 22.7 KW. 20 KMH. Joystick. Telescopic boom. Max lifting height: 4000 mm. Min own height: 2000 mm. Max lifting capacity: 1350 kg. Lenght forks: 1000 mm. Slosed cabin. 3.5 tons trailer coupling. Tyres: 11.0/65-12 80%.

German Machine!

ID NR: 361.

The General Terms and Conditions of Heinhuis are applicable to all adverts, offers and quotations by Heinhuis, all agreements entered into by Heinhuis and the negotiations preceding them. By any form of response you accept the applicability of the General Terms and Conditions of Heinhuis and you declare that you have taken note of these General Terms and Conditions. Our prices are export netto prices.