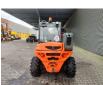

# **AUSA** T144 HX4

## Beschrijving

Ausa T144 HX4.

Year: 2018. Hours: 1235. Weight: 2653 kg. Max weight: 4275 kg. Axle load: 1: 3500 kg. 2: 750 kg. CE Machine. 22.7 KW. 20 KMH. Joystick. Telescopic boom. Max lifting height: 4000 mm. Min own height: 2000 mm. Max lifting capacity: 1350 kg. Lenght forks: 1000 mm. Slosed cabin. 3.5 tons trailer coupling. Tyres: 11.0/65-12 80%.

German Machine!

ID NR: 361.

The General Terms and Conditions of Heinhuis are applicable to all adverts, offers and quotations by Heinhuis, all agreements entered into by Heinhuis and the negotiations preceding them. By any form of response you accept the applicability of the General Terms and Conditions of Heinhuis and you declare that you have taken note of these General Terms and Conditions. Our prices are export netto prices.