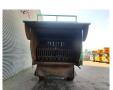

# Jenz MU 2000D

## Beschrijving

Jenz MU 2000 D.

Year: 2008. Hours: 2156. Weight: 12.500 kg. CE machine. Axle load: 11.500 kg. Moover. Radio remote Control. Perkins P1104C-44T engine. 74.5 KW. Tyres: 445/65R22,5 70%.

German machine!