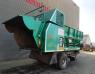

# Jenz MU 2000D

## Beschrijving

Jenz MU 2000 D.

Year: 2008. Hours: 2156. Weight: 12.500 kg. CE machine. Axle load: 11.500 kg. Moover. Radio remote Control. Perkins P1104C-44T engine. 74.5 KW. Tyres: 445/65R22,5 70%.

German machine!