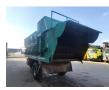

# Jenz MU 2000D

## Beschrijving

Jenz MU 2000 D.

Year: 2008. Hours: 2156. Weight: 12.500 kg. CE machine. Axle load: 11.500 kg. Moover. Radio remote Control. Perkins P1104C-44T engine. 74.5 KW. Tyres: 445/65R22,5 70%.

German machine!