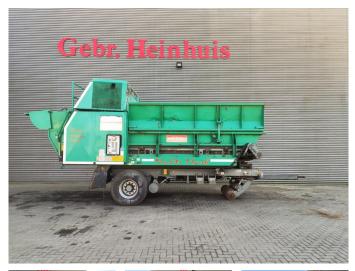

# Jenz MU 2000D

## Beschrijving

Jenz MU 2000 D.

Year: 2008. Hours: 2156. Weight: 12.500 kg. CE machine. Axle load: 11.500 kg. Moover. Radio remote Control. Perkins P1104C-44T engine. 74.5 KW. Tyres: 445/65R22,5 70%.

German machine!