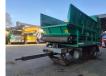

# Jenz MU 2000D

## Beschrijving

Jenz MU 2000 D.

Year: 2008. Hours: 2156. Weight: 12.500 kg. CE machine. Axle load: 11.500 kg. Moover. Radio remote Control. Perkins P1104C-44T engine. 74.5 KW. Tyres: 445/65R22,5 70%.

German machine!