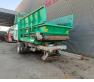

# Jenz MU 2000D

## Beschrijving

Jenz MU 2000 D.

Year: 2008. Hours: 2156. Weight: 12.500 kg. CE machine. Axle load: 11.500 kg. Moover. Radio remote Control. Perkins P1104C-44T engine. 74.5 KW. Tyres: 445/65R22,5 70%.

German machine!