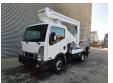

## Nissan Cabstar 35.13 NT400 Palfinger P200AXE

## **Beschrijving**

Nissan Cabstar 35.13 NT400.

Year: 2018. Milage: 69.691 km. Manual gearbox 8 gears. Max weight: 3500 kg.

Axle load: 1: 1750 kg. 2: 2200 kg. 3 persons.

Electrical operated windows.

Euro 6 Ad Blue. Airconditioning. Wheelbase: 2400 mm. Tyres: 195/70R15 70%. Palfinger P200AXE.

Year: 2018. Hours: 2952.

Max capacity basket: 250 kg / 2 persons + 90 kg.

Max lateral force: 400 N. Max wind speed: 12,5 m/s. Max working presure: 230 bar.

4 point outriggers. Rotated basket.

Electrical function in basket. Max working height: 20 meter. Max outreach: 7.6 meter.