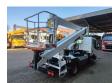

## Nissan Cabstar 35.13 NT400 Palfinger P200AXE

## **Beschrijving**

Nissan Cabstar 35.13 NT400.

Year: 2018. Milage: 69.691 km. Manual gearbox 8 gears. Max weight: 3500 kg.

Axle load: 1: 1750 kg. 2: 2200 kg. 3 persons.

Electrical operated windows.

Euro 6 Ad Blue. Airconditioning. Wheelbase: 2400 mm. Tyres: 195/70R15 70%. Palfinger P200AXE.

Year: 2018. Hours: 2952.

Max capacity basket: 250 kg / 2 persons + 90 kg.

Max lateral force: 400 N. Max wind speed: 12,5 m/s. Max working presure: 230 bar.

4 point outriggers. Rotated basket.

Electrical function in basket. Max working height: 20 meter. Max outreach: 7.6 meter.