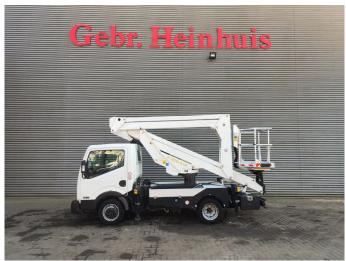

## Nissan Cabstar 35.13 NT400 Palfinger P200AXE

## **Beschrijving**

Nissan Cabstar 35.13 NT400.

Year: 2018. Milage: 69.691 km. Manual gearbox 8 gears. Max weight: 3500 kg.

Axle load: 1: 1750 kg. 2: 2200 kg. 3 persons.

Electrical operated windows.

Euro 6 Ad Blue. Airconditioning. Wheelbase: 2400 mm. Tyres: 195/70R15 70%. Palfinger P200AXE.

Year: 2018. Hours: 2952.

Max capacity basket: 250 kg / 2 persons + 90 kg.

Max lateral force: 400 N. Max wind speed: 12,5 m/s. Max working presure: 230 bar.

4 point outriggers. Rotated basket.

Electrical function in basket. Max working height: 20 meter. Max outreach: 7.6 meter.