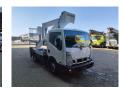

## Nissan Cabstar 35.13 NT400 Palfinger P200AXE

## **Beschrijving**

Nissan Cabstar 35.13 NT400.

Year: 2018. Milage: 69.691 km. Manual gearbox 8 gears. Max weight: 3500 kg.

Axle load: 1: 1750 kg. 2: 2200 kg. 3 persons.

Electrical operated windows.

Euro 6 Ad Blue. Airconditioning. Wheelbase: 2400 mm. Tyres: 195/70R15 70%. Palfinger P200AXE.

Year: 2018. Hours: 2952.

Max capacity basket: 250 kg / 2 persons + 90 kg.

Max lateral force: 400 N. Max wind speed: 12,5 m/s. Max working presure: 230 bar.

4 point outriggers. Rotated basket.

Electrical function in basket. Max working height: 20 meter. Max outreach: 7.6 meter.