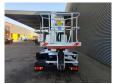

## Nissan Cabstar 35.13 NT400 Palfinger P200AXE

## **Beschrijving**

Nissan Cabstar 35.13 NT400.

Year: 2018. Milage: 69.691 km. Manual gearbox 8 gears. Max weight: 3500 kg.

Axle load: 1: 1750 kg. 2: 2200 kg. 3 persons.

Electrical operated windows.

Euro 6 Ad Blue. Airconditioning. Wheelbase: 2400 mm. Tyres: 195/70R15 70%. Palfinger P200AXE.

Year: 2018. Hours: 2952.

Max capacity basket: 250 kg / 2 persons + 90 kg.

Max lateral force: 400 N. Max wind speed: 12,5 m/s. Max working presure: 230 bar.

4 point outriggers. Rotated basket.

Electrical function in basket. Max working height: 20 meter. Max outreach: 7.6 meter.