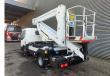

## Nissan Cabstar 35.13 NT400 Palfinger P200AXE

## **Beschrijving**

Nissan Cabstar 35.13 NT400.

Year: 2018. Milage: 69.691 km. Manual gearbox 8 gears. Max weight: 3500 kg.

Axle load: 1: 1750 kg. 2: 2200 kg. 3 persons.

Electrical operated windows.

Euro 6 Ad Blue. Airconditioning. Wheelbase: 2400 mm. Tyres: 195/70R15 70%. Palfinger P200AXE.

Year: 2018. Hours: 2952.

Max capacity basket: 250 kg / 2 persons + 90 kg.

Max lateral force: 400 N. Max wind speed: 12,5 m/s. Max working presure: 230 bar.

4 point outriggers. Rotated basket.

Electrical function in basket. Max working height: 20 meter. Max outreach: 7.6 meter.