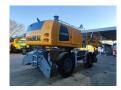

## **Beschrijving**

Liebherr LH 50 M Litronic.

Year: 2018. Hours: 13.261.

Max weight: 46.000 kg.

CE machine. 12 KMH. 155 KW.

Liebherr D934 A7-04 engine with EPA.

Axle load: 1: 26.000 kg. 2: 26.000 kg.

Central greasing system. Hydr. elevating cabin.

Ad Plug

Ad Blue. Camera. Airconditioning. Boom: 9500 mm. Stick: 7500 mm.

Tyres: 16.00-25 70%.

German Machine!

ID NR: 89.

The General Terms and Conditions of Heinhuis are applicable to all adverts, offers and quotations by Heinhuis, all agreements entered into by Heinhuis and the negotiations preceding them. By any form of response you accept the applicability of the General Terms and Conditions of Heinhuis and you declare that you have taken note of these General Terms and Conditions. Our prices are export netto prices.