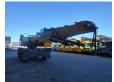

## **Beschrijving**

Liebherr LH 50 M Litronic.

Year: 2018. Hours: 13.261.

Max weight: 46.000 kg.

CE machine. 12 KMH. 155 KW.

Liebherr D934 A7-04 engine with EPA.

Axle load: 1: 26.000 kg. 2: 26.000 kg.

Central greasing system. Hydr. elevating cabin.

Ad Plug

Ad Blue. Camera. Airconditioning. Boom: 9500 mm. Stick: 7500 mm.

Tyres: 16.00-25 70%.

German Machine!

ID NR: 89.

The General Terms and Conditions of Heinhuis are applicable to all adverts, offers and quotations by Heinhuis, all agreements entered into by Heinhuis and the negotiations preceding them. By any form of response you accept the applicability of the General Terms and Conditions of Heinhuis and you declare that you have taken note of these General Terms and Conditions. Our prices are export netto prices.