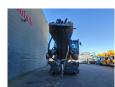

## **Beschrijving**

Liebherr LH 50 M Litronic.

Year: 2018. Hours: 13.261.

Max weight: 46.000 kg.

CE machine. 12 KMH. 155 KW.

Liebherr D934 A7-04 engine with EPA.

Axle load: 1: 26.000 kg. 2: 26.000 kg.

Central greasing system. Hydr. elevating cabin.

Ad Plug

Ad Blue. Camera. Airconditioning. Boom: 9500 mm. Stick: 7500 mm.

Tyres: 16.00-25 70%.

German Machine!

ID NR: 89.

The General Terms and Conditions of Heinhuis are applicable to all adverts, offers and quotations by Heinhuis, all agreements entered into by Heinhuis and the negotiations preceding them. By any form of response you accept the applicability of the General Terms and Conditions of Heinhuis and you declare that you have taken note of these General Terms and Conditions. Our prices are export netto prices.