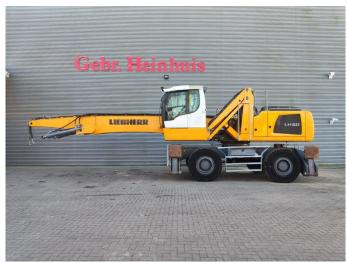

## Liebherr LH 50 M Litronic

## **Beschrijving**

Liebherr LH 50 M Litronic.

Year: 2018. Hours: 13.261.

Max weight: 46.000 kg.

CE machine. 12 KMH. 155 KW.

Liebherr D934 A7-04 engine with EPA.

Axle load: 1: 26.000 kg. 2: 26.000 kg.

Central greasing system. Hydr. elevating cabin.

Ad Plug

Ad Blue. Camera. Airconditioning. Boom: 9500 mm. Stick: 7500 mm.

Tyres: 16.00-25 70%.

German Machine!

ID NR: 89.

The General Terms and Conditions of Heinhuis are applicable to all adverts, offers and quotations by Heinhuis, all agreements entered into by Heinhuis and the negotiations preceding them. By any form of response you accept the applicability of the General Terms and Conditions of Heinhuis and you declare that you have taken note of these General Terms and Conditions. Our prices are export netto prices.