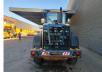

## Hyundai HL 730-9

### Beschrijving

Hyundai HL 730-9.

Year: 2012. Hours: 7134. Weight: 9800 kg. CE machine. 125 HP / 92 KW. Camera. Joystick. Airconditioning. Radio. 40 KMH. 1 Hydr. klapschaufel: 1.6 kub. Tyres: 17.5R25 80%.

German machine!

ID NR: 249.

The General Terms and Conditions of Heinhuis are applicable to all adverts, offers and quotations by Heinhuis, all agreements entered into by Heinhuis and the negotiations preceding them. By any form of response you accept the applicability of the General Terms and Conditions of Heinhuis and you declare that you have taken note of these General Terms and Conditions. Our prices are export netto prices.