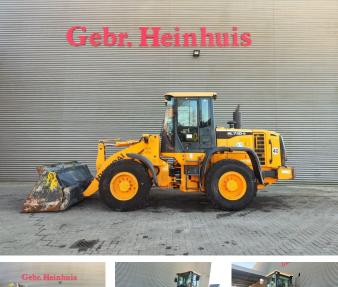

## Hyundai HL 730-9

### Beschrijving

Hyundai HL 730-9.

Year: 2012. Hours: 7134. Weight: 9800 kg. CE machine. 125 HP / 92 KW. Camera. Joystick. Airconditioning. Radio. 40 KMH. 1 Hydr. klapschaufel: 1.6 kub. Tyres: 17.5R25 80%.

German machine!

ID NR: 249.

The General Terms and Conditions of Heinhuis are applicable to all adverts, offers and quotations by Heinhuis, all agreements entered into by Heinhuis and the negotiations preceding them. By any form of response you accept the applicability of the General Terms and Conditions of Heinhuis and you declare that you have taken note of these General Terms and Conditions. Our prices are export netto prices.