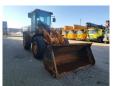

## Hyundai HL 730-9

### Beschrijving

Hyundai HL 730-9.

Year: 2012. Hours: 7134. Weight: 9800 kg. CE machine. 125 HP / 92 KW. Camera. Joystick. Airconditioning. Radio. 40 KMH. 1 Hydr. klapschaufel: 1.6 kub. Tyres: 17.5R25 80%.

German machine!

ID NR: 249.

The General Terms and Conditions of Heinhuis are applicable to all adverts, offers and quotations by Heinhuis, all agreements entered into by Heinhuis and the negotiations preceding them. By any form of response you accept the applicability of the General Terms and Conditions of Heinhuis and you declare that you have taken note of these General Terms and Conditions. Our prices are export netto prices.