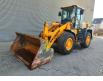

## Hyundai HL 730-9

### Beschrijving

Hyundai HL 730-9.

Year: 2012. Hours: 7134. Weight: 9800 kg. CE machine. 125 HP / 92 KW. Camera. Joystick. Airconditioning. Radio. 40 KMH. 1 Hydr. klapschaufel: 1.6 kub. Tyres: 17.5R25 80%.

German machine!

ID NR: 249.

The General Terms and Conditions of Heinhuis are applicable to all adverts, offers and quotations by Heinhuis, all agreements entered into by Heinhuis and the negotiations preceding them. By any form of response you accept the applicability of the General Terms and Conditions of Heinhuis and you declare that you have taken note of these General Terms and Conditions. Our prices are export netto prices.