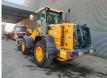

## Hyundai HL 730-9

### Beschrijving

Hyundai HL 730-9.

Year: 2012. Hours: 7134. Weight: 9800 kg. CE machine. 125 HP / 92 KW. Camera. Joystick. Airconditioning. Radio. 40 KMH. 1 Hydr. klapschaufel: 1.6 kub. Tyres: 17.5R25 80%.

German machine!

ID NR: 249.

The General Terms and Conditions of Heinhuis are applicable to all adverts, offers and quotations by Heinhuis, all agreements entered into by Heinhuis and the negotiations preceding them. By any form of response you accept the applicability of the General Terms and Conditions of Heinhuis and you declare that you have taken note of these General Terms and Conditions. Our prices are export netto prices.