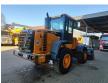

## Hyundai HL 730-9

### Beschrijving

Hyundai HL 730-9.

Year: 2012. Hours: 7134. Weight: 9800 kg. CE machine. 125 HP / 92 KW. Camera. Joystick. Airconditioning. Radio. 40 KMH. 1 Hydr. klapschaufel: 1.6 kub. Tyres: 17.5R25 80%.

German machine!

ID NR: 249.

The General Terms and Conditions of Heinhuis are applicable to all adverts, offers and quotations by Heinhuis, all agreements entered into by Heinhuis and the negotiations preceding them. By any form of response you accept the applicability of the General Terms and Conditions of Heinhuis and you declare that you have taken note of these General Terms and Conditions. Our prices are export netto prices.