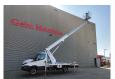

## Iveco Daily 35S12 Multitel MT162

Multitel MT162. Year: 2018. Hours: 3386.

Max wind speed: 12,5 m/s. Max permitted tilt: 1 degree.

Max capacity basket: 300 kg / 2 persons + 140 kg.

Max lateral force: 400 N. 4 point outriggers. Rotated basket.

Electrical function in basket.

Max working height: 16.2 meter.

Max outreach: Legs in: 5.1 meter. Legs out: 8.9 meter.

ID NR: 123.

The General Terms and Conditions of Heinhuis are applicable to all adverts, offers and quotations by Heinhuis, all agreements entered into by Heinhuis and the negotiations preceding them. By any form of response you accept the applicability of the General Terms and Conditions of Heinhuis and you declare that you have taken note of these General Terms and Conditions. Our prices are export netto prices.