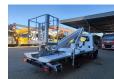

## Iveco Daily 35S12 Multitel MT162

## **Beschrijving**

Iveco Daily 35S12.

Year: 2018.

Milage: 28.595 km. Manual gearbox 6 gears. Max weight: 3500 kg.

Axle load: 1: 1900 kg. 2: 2240 kg. Euro 6 Ad Blue. 2 Persons. Radio CD.

Wheelbase: 3750 mm. Electrical operated windows. Tyres: 235/65R16 80%.

Multitel MT162. Year: 2018. Hours: 3386.

Max wind speed: 12,5 m/s. Max permitted tilt: 1 degree.

Max capacity basket: 300 kg / 2 persons + 140 kg.

Max lateral force: 400 N. 4 point outriggers. Rotated basket.