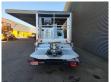

## Iveco Daily 35S12 Multitel MT162

Multitel MT162. Year: 2018. Hours: 3386.

Max wind speed: 12,5 m/s. Max permitted tilt: 1 degree.

Max capacity basket: 300 kg / 2 persons + 140 kg.

Max lateral force: 400 N. 4 point outriggers. Rotated basket.

Electrical function in basket.

Max working height: 16.2 meter.

Max outreach: Legs in: 5.1 meter. Legs out: 8.9 meter.

ID NR: 123.

The General Terms and Conditions of Heinhuis are applicable to all adverts, offers and quotations by Heinhuis, all agreements entered into by Heinhuis and the negotiations preceding them. By any form of response you accept the applicability of the General Terms and Conditions of Heinhuis and you declare that you have taken note of these General Terms and Conditions. Our prices are export netto prices.