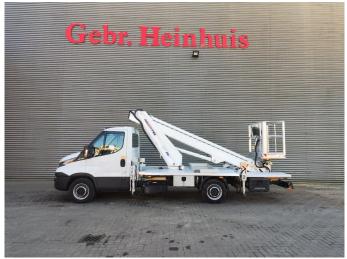

## Iveco Daily 35S12 Multitel MT162

## **Beschrijving**

Iveco Daily 35S12.

Year: 2018.

Milage: 28.595 km. Manual gearbox 6 gears. Max weight: 3500 kg.

Axle load: 1: 1900 kg. 2: 2240 kg. Euro 6 Ad Blue. 2 Persons. Radio CD.

Wheelbase: 3750 mm. Electrical operated windows. Tyres: 235/65R16 80%.

Multitel MT162. Year: 2018. Hours: 3386.

Max wind speed: 12,5 m/s. Max permitted tilt: 1 degree.

Max capacity basket: 300 kg / 2 persons + 140 kg.

Max lateral force: 400 N. 4 point outriggers. Rotated basket.

Electrical function in basket.

Max working height: 16.2 meter.

Max outreach: Legs in: 5.1 meter. Legs out: 8.9 meter.

ID NR: 123.

The General Terms and Conditions of Heinhuis are applicable to all adverts, offers and quotations by Heinhuis, all agreements entered into by Heinhuis and the negotiations preceding them. By any form of response you accept the applicability of the General Terms and Conditions of Heinhuis and you declare that you have taken note of these General Terms and Conditions. Our prices are export netto prices.