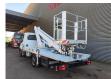

## Iveco Daily 35S12 Multitel MT162

Multitel MT162. Year: 2018. Hours: 3386.

Max wind speed: 12,5 m/s. Max permitted tilt: 1 degree.

Max capacity basket: 300 kg / 2 persons + 140 kg.

Max lateral force: 400 N. 4 point outriggers. Rotated basket.

Electrical function in basket.

Max working height: 16.2 meter.

Max outreach: Legs in: 5.1 meter. Legs out: 8.9 meter.

ID NR: 123.

The General Terms and Conditions of Heinhuis are applicable to all adverts, offers and quotations by Heinhuis, all agreements entered into by Heinhuis and the negotiations preceding them. By any form of response you accept the applicability of the General Terms and Conditions of Heinhuis and you declare that you have taken note of these General Terms and Conditions. Our prices are export netto prices.