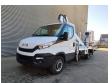

## Iveco Daily 35S12 Multitel MT162

## **Beschrijving**

Iveco Daily 35S12.

Year: 2018.

Milage: 28.595 km. Manual gearbox 6 gears. Max weight: 3500 kg.

Axle load: 1: 1900 kg. 2: 2240 kg. Euro 6 Ad Blue. 2 Persons. Radio CD.

Wheelbase: 3750 mm. Electrical operated windows. Tyres: 235/65R16 80%.