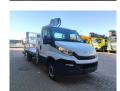

## Iveco Daily 35S12 Multitel MT162

## **Beschrijving**

Iveco Daily 35S12.

Year: 2018.

Milage: 28.595 km. Manual gearbox 6 gears. Max weight: 3500 kg.

Axle load: 1: 1900 kg. 2: 2240 kg. Euro 6 Ad Blue. 2 Persons. Radio CD.

Wheelbase: 3750 mm. Electrical operated windows. Tyres: 235/65R16 80%.

Multitel MT162. Year: 2018. Hours: 3386.

Max wind speed: 12,5 m/s. Max permitted tilt: 1 degree.

Max capacity basket: 300 kg / 2 persons + 140 kg.

Max lateral force: 400 N. 4 point outriggers. Rotated basket.