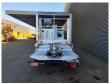

## Multitel MT162 Iveco Daily 35S12

Multitel MT162. Year: 2018. Hours: 3386.

Max wind speed: 12,5 m/s. Max permitted tilt: 1 degree.

Max capacity basket: 300 kg / 2 persons + 140 kg.

Max lateral force: 400 N. 4 point outriggers. Rotated basket.

Electrical function in basket.

Max working height: 16.2 meter.

Max outreach: Legs in: 5.1 meter. Legs out: 8.9 meter.

ID NR: 123.

The General Terms and Conditions of Heinhuis are applicable to all adverts, offers and quotations by Heinhuis, all agreements entered into by Heinhuis and the negotiations preceding them. By any form of response you accept the applicability of the General Terms and Conditions of Heinhuis and you declare that you have taken note of these General Terms and Conditions. Our prices are export netto prices.