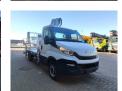

## Multitel MT162 Iveco Daily 35S12

## **Beschrijving**

Iveco Daily 35S12.

Year: 2018.

Milage: 28.595 km. Manual gearbox 6 gears. Max weight: 3500 kg.

Axle load: 1: 1900 kg. 2: 2240 kg. Euro 6 Ad Blue. 2 Persons. Radio CD.

Wheelbase: 3750 mm. Electrical operated windows. Tyres: 235/65R16 80%.