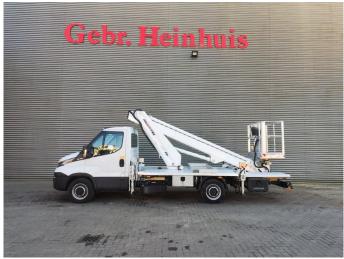

## Multitel MT162 Iveco Daily 35S12

## **Beschrijving**

Iveco Daily 35S12.

Year: 2018.

Milage: 28.595 km. Manual gearbox 6 gears. Max weight: 3500 kg.

Axle load: 1: 1900 kg. 2: 2240 kg. Euro 6 Ad Blue. 2 Persons. Radio CD.

Wheelbase: 3750 mm. Electrical operated windows. Tyres: 235/65R16 80%.

Multitel MT162. Year: 2018. Hours: 3386.

Max wind speed: 12,5 m/s. Max permitted tilt: 1 degree.

Max capacity basket: 300 kg / 2 persons + 140 kg.

Max lateral force: 400 N. 4 point outriggers. Rotated basket.

Electrical function in basket.

Max working height: 16.2 meter.

Max outreach: Legs in: 5.1 meter. Legs out: 8.9 meter.

ID NR: 123.

The General Terms and Conditions of Heinhuis are applicable to all adverts, offers and quotations by Heinhuis, all agreements entered into by Heinhuis and the negotiations preceding them. By any form of response you accept the applicability of the General Terms and Conditions of Heinhuis and you declare that you have taken note of these General Terms and Conditions. Our prices are export netto prices.