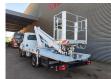

## Multitel MT162 Iveco Daily 35S12

Multitel MT162. Year: 2018. Hours: 3386.

Max wind speed: 12,5 m/s. Max permitted tilt: 1 degree.

Max capacity basket: 300 kg / 2 persons + 140 kg.

Max lateral force: 400 N. 4 point outriggers. Rotated basket.

Electrical function in basket.

Max working height: 16.2 meter.

Max outreach: Legs in: 5.1 meter. Legs out: 8.9 meter.

ID NR: 123.

The General Terms and Conditions of Heinhuis are applicable to all adverts, offers and quotations by Heinhuis, all agreements entered into by Heinhuis and the negotiations preceding them. By any form of response you accept the applicability of the General Terms and Conditions of Heinhuis and you declare that you have taken note of these General Terms and Conditions. Our prices are export netto prices.