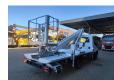

## Multitel MT162 Iveco Daily 35S12

## **Beschrijving**

Iveco Daily 35S12.

Year: 2018.

Milage: 28.595 km. Manual gearbox 6 gears. Max weight: 3500 kg.

Axle load: 1: 1900 kg. 2: 2240 kg. Euro 6 Ad Blue. 2 Persons. Radio CD.

Wheelbase: 3750 mm. Electrical operated windows. Tyres: 235/65R16 80%.

Multitel MT162. Year: 2018. Hours: 3386.

Max wind speed: 12,5 m/s. Max permitted tilt: 1 degree.

Max capacity basket: 300 kg / 2 persons + 140 kg.

Max lateral force: 400 N. 4 point outriggers. Rotated basket.