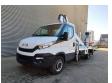

## Multitel MT162 Iveco Daily 35S12

## **Beschrijving**

Iveco Daily 35S12.

Year: 2018.

Milage: 28.595 km. Manual gearbox 6 gears. Max weight: 3500 kg.

Axle load: 1: 1900 kg. 2: 2240 kg. Euro 6 Ad Blue. 2 Persons. Radio CD.

Wheelbase: 3750 mm. Electrical operated windows. Tyres: 235/65R16 80%.