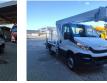

## Iveco Daily 35S12 Multitel MZ 250

## Beschrijving

lveco daily 35S12.

Year: 2019. Milage: 14.208 km. Manual gearbox 6 gears. Weight: 3320 kg. max weight: 3500 kg. Axle load: 1: 1900 kg. 2: 2240 kg. Euro 6 Ad Blue. Wheelbase: 3000 mm. 2 persons. Radio CD. Electrical operated windows. Tyres: 235/65R16 80%. Multitel MZ 250. Year: 2019. Hours: 748. Max capacity basket: 250 kg / 2 persons + 90 kg. Max lateral force: 400 N. Max wind speed: 12,5 m/s. Max permitted tilt: 1 degree. 4 point outriggers. Rotated basket. Electrical function in basket. Max working height: 25 meter. Max outreaxh: Legs in: 5.65 meter. Legs out: 9.30 meter.