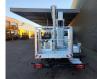

## Iveco Daily 35S12 Multitel MZ 250

## Beschrijving

lveco daily 35S12.

Year: 2019. Milage: 14.208 km. Manual gearbox 6 gears. Weight: 3320 kg. max weight: 3500 kg. Axle load: 1: 1900 kg. 2: 2240 kg. Euro 6 Ad Blue. Wheelbase: 3000 mm. 2 persons. Radio CD. Electrical operated windows. Tyres: 235/65R16 80%. Multitel MZ 250. Year: 2019. Hours: 748. Max capacity basket: 250 kg / 2 persons + 90 kg. Max lateral force: 400 N. Max wind speed: 12,5 m/s. Max permitted tilt: 1 degree. 4 point outriggers. Rotated basket. Electrical function in basket. Max working height: 25 meter. Max outreaxh: Legs in: 5.65 meter. Legs out: 9.30 meter.