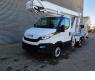

## Iveco Daily 35S12 Multitel MZ 250

## Beschrijving

lveco daily 35S12.

Year: 2019. Milage: 14.208 km. Manual gearbox 6 gears. Weight: 3320 kg. max weight: 3500 kg. Axle load: 1: 1900 kg. 2: 2240 kg. Euro 6 Ad Blue. Wheelbase: 3000 mm. 2 persons. Radio CD. Electrical operated windows. Tyres: 235/65R16 80%. Multitel MZ 250. Year: 2019. Hours: 748. Max capacity basket: 250 kg / 2 persons + 90 kg. Max lateral force: 400 N. Max wind speed: 12,5 m/s. Max permitted tilt: 1 degree. 4 point outriggers. Rotated basket. Electrical function in basket. Max working height: 25 meter. Max outreaxh: Legs in: 5.65 meter. Legs out: 9.30 meter.