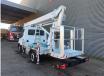

## Iveco Daily 35S12 Multitel MZ 250

## Beschrijving

lveco daily 35S12.

Year: 2019. Milage: 14.208 km. Manual gearbox 6 gears. Weight: 3320 kg. max weight: 3500 kg. Axle load: 1: 1900 kg. 2: 2240 kg. Euro 6 Ad Blue. Wheelbase: 3000 mm. 2 persons. Radio CD. Electrical operated windows. Tyres: 235/65R16 80%. Multitel MZ 250. Year: 2019. Hours: 748. Max capacity basket: 250 kg / 2 persons + 90 kg. Max lateral force: 400 N. Max wind speed: 12,5 m/s. Max permitted tilt: 1 degree. 4 point outriggers. Rotated basket. Electrical function in basket. Max working height: 25 meter. Max outreaxh: Legs in: 5.65 meter. Legs out: 9.30 meter.