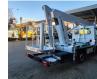

## Iveco Daily 35S12 Multitel MZ 250

## Beschrijving

lveco daily 35S12.

Year: 2019. Milage: 14.208 km. Manual gearbox 6 gears. Weight: 3320 kg. max weight: 3500 kg. Axle load: 1: 1900 kg. 2: 2240 kg. Euro 6 Ad Blue. Wheelbase: 3000 mm. 2 persons. Radio CD. Electrical operated windows. Tyres: 235/65R16 80%. Multitel MZ 250. Year: 2019. Hours: 748. Max capacity basket: 250 kg / 2 persons + 90 kg. Max lateral force: 400 N. Max wind speed: 12,5 m/s. Max permitted tilt: 1 degree. 4 point outriggers. Rotated basket. Electrical function in basket. Max working height: 25 meter. Max outreaxh: Legs in: 5.65 meter. Legs out: 9.30 meter.