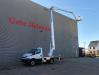

## Iveco Daily 35S12 Multitel MZ 250

## Beschrijving

lveco daily 35S12.

Year: 2019. Milage: 14.208 km. Manual gearbox 6 gears. Weight: 3320 kg. max weight: 3500 kg. Axle load: 1: 1900 kg. 2: 2240 kg. Euro 6 Ad Blue. Wheelbase: 3000 mm. 2 persons. Radio CD. Electrical operated windows. Tyres: 235/65R16 80%. Multitel MZ 250. Year: 2019. Hours: 748. Max capacity basket: 250 kg / 2 persons + 90 kg. Max lateral force: 400 N. Max wind speed: 12,5 m/s. Max permitted tilt: 1 degree. 4 point outriggers. Rotated basket. Electrical function in basket. Max working height: 25 meter. Max outreaxh: Legs in: 5.65 meter. Legs out: 9.30 meter.