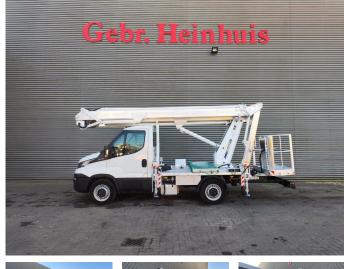

## Iveco Daily 35S12 Multitel MZ 250

## Beschrijving

lveco daily 35S12.

Year: 2019. Milage: 14.208 km. Manual gearbox 6 gears. Weight: 3320 kg. max weight: 3500 kg. Axle load: 1: 1900 kg. 2: 2240 kg. Euro 6 Ad Blue. Wheelbase: 3000 mm. 2 persons. Radio CD. Electrical operated windows. Tyres: 235/65R16 80%. Multitel MZ 250. Year: 2019. Hours: 748. Max capacity basket: 250 kg / 2 persons + 90 kg. Max lateral force: 400 N. Max wind speed: 12,5 m/s. Max permitted tilt: 1 degree. 4 point outriggers. Rotated basket. Electrical function in basket. Max working height: 25 meter. Max outreaxh: Legs in: 5.65 meter. Legs out: 9.30 meter.