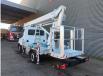

## Multitel MZ 250 Iveco daily 35S12

## Beschrijving

lveco daily 35S12.

Year: 2019. Milage: 14.208 km. Manual gearbox 6 gears. Weight: 3320 kg. max weight: 3500 kg. Axle load: 1: 1900 kg. 2: 2240 kg. Euro 6 Ad Blue. Wheelbase: 3000 mm. 2 persons. Radio CD. Electrical operated windows. Tyres: 235/65R16 80%. Multitel MZ 250. Year: 2019. Hours: 748. Max capacity basket: 250 kg / 2 persons + 90 kg. Max lateral force: 400 N. Max wind speed: 12,5 m/s. Max permitted tilt: 1 degree. 4 point outriggers. Rotated basket. Electrical function in basket. Max working height: 25 meter. Max outreaxh: Legs in: 5.65 meter. Legs out: 9.30 meter.