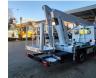

## Multitel MZ 250 Iveco daily 35S12

## Beschrijving

lveco daily 35S12.

Year: 2019. Milage: 14.208 km. Manual gearbox 6 gears. Weight: 3320 kg. max weight: 3500 kg. Axle load: 1: 1900 kg. 2: 2240 kg. Euro 6 Ad Blue. Wheelbase: 3000 mm. 2 persons. Radio CD. Electrical operated windows. Tyres: 235/65R16 80%. Multitel MZ 250. Year: 2019. Hours: 748. Max capacity basket: 250 kg / 2 persons + 90 kg. Max lateral force: 400 N. Max wind speed: 12,5 m/s. Max permitted tilt: 1 degree. 4 point outriggers. Rotated basket. Electrical function in basket. Max working height: 25 meter. Max outreaxh: Legs in: 5.65 meter. Legs out: 9.30 meter.