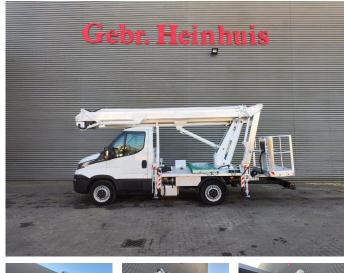

## Multitel MZ 250 Iveco daily 35S12

## Beschrijving

lveco daily 35S12.

Year: 2019. Milage: 14.208 km. Manual gearbox 6 gears. Weight: 3320 kg. max weight: 3500 kg. Axle load: 1: 1900 kg. 2: 2240 kg. Euro 6 Ad Blue. Wheelbase: 3000 mm. 2 persons. Radio CD. Electrical operated windows. Tyres: 235/65R16 80%. Multitel MZ 250. Year: 2019. Hours: 748. Max capacity basket: 250 kg / 2 persons + 90 kg. Max lateral force: 400 N. Max wind speed: 12,5 m/s. Max permitted tilt: 1 degree. 4 point outriggers. Rotated basket. Electrical function in basket. Max working height: 25 meter. Max outreaxh: Legs in: 5.65 meter. Legs out: 9.30 meter.