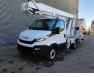

## Multitel MZ 250 Iveco daily 35S12

## Beschrijving

lveco daily 35S12.

Year: 2019. Milage: 14.208 km. Manual gearbox 6 gears. Weight: 3320 kg. max weight: 3500 kg. Axle load: 1: 1900 kg. 2: 2240 kg. Euro 6 Ad Blue. Wheelbase: 3000 mm. 2 persons. Radio CD. Electrical operated windows. Tyres: 235/65R16 80%. Multitel MZ 250. Year: 2019. Hours: 748. Max capacity basket: 250 kg / 2 persons + 90 kg. Max lateral force: 400 N. Max wind speed: 12,5 m/s. Max permitted tilt: 1 degree. 4 point outriggers. Rotated basket. Electrical function in basket. Max working height: 25 meter. Max outreaxh: Legs in: 5.65 meter. Legs out: 9.30 meter.