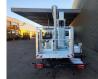

## Multitel MZ 250 Iveco daily 35S12

## Beschrijving

lveco daily 35S12.

Year: 2019. Milage: 14.208 km. Manual gearbox 6 gears. Weight: 3320 kg. max weight: 3500 kg. Axle load: 1: 1900 kg. 2: 2240 kg. Euro 6 Ad Blue. Wheelbase: 3000 mm. 2 persons. Radio CD. Electrical operated windows. Tyres: 235/65R16 80%. Multitel MZ 250. Year: 2019. Hours: 748. Max capacity basket: 250 kg / 2 persons + 90 kg. Max lateral force: 400 N. Max wind speed: 12,5 m/s. Max permitted tilt: 1 degree. 4 point outriggers. Rotated basket. Electrical function in basket. Max working height: 25 meter. Max outreaxh: Legs in: 5.65 meter. Legs out: 9.30 meter.