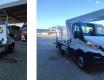

## Multitel MZ 250 Iveco daily 35S12

## Beschrijving

lveco daily 35S12.

Year: 2019. Milage: 14.208 km. Manual gearbox 6 gears. Weight: 3320 kg. max weight: 3500 kg. Axle load: 1: 1900 kg. 2: 2240 kg. Euro 6 Ad Blue. Wheelbase: 3000 mm. 2 persons. Radio CD. Electrical operated windows. Tyres: 235/65R16 80%. Multitel MZ 250. Year: 2019. Hours: 748. Max capacity basket: 250 kg / 2 persons + 90 kg. Max lateral force: 400 N. Max wind speed: 12,5 m/s. Max permitted tilt: 1 degree. 4 point outriggers. Rotated basket. Electrical function in basket. Max working height: 25 meter. Max outreaxh: Legs in: 5.65 meter. Legs out: 9.30 meter.