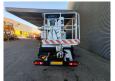

## Nissan Cabstar 35.12 Isoli PNT 205 NH

## **Beschrijving**

Nissan Cabstar 35.12.

Year: 2013.

Milage: 123.533 km. Manual gearbox 5 gears. Weight: 3200 kg.

Max weight: 3500 kg. Axle load:

1: 1750 kg. 2: 2200 kg. 3 persons. Euro 5.

Electrical operated windows. Wheelbase: 3400 mm. Tyres: 195/70R15 80%. Isoli PNT 205 NH.

Year: 2013. Hours: 3129.

Max capacity basket: 230 kg / 2 persons + 70 kg.

Max lateral force: 400 N. Max wind speed: 12,5 m/s.

4 point outriggers. Rotated basket.

Electrical function in basket. Max working height: 20.5 meter.

Max outreach: 8.4 meter.

NL Car!

ID NR: 141.

The General Terms and Conditions of Heinhuis are applicable to all adverts, offers and quotations by Heinhuis, all agreements entered into by Heinhuis and the negotiations preceding them. By any form of response you accept the applicability of the General Terms and Conditions of Heinhuis and you declare that you have taken note of these General Terms and Conditions. Our prices are export netto prices.