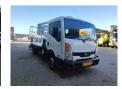

## Nissan Cabstar 35.12 Isoli PNT 205 NH

## **Beschrijving**

Nissan Cabstar 35.12.

Year: 2013.

Milage: 123.533 km. Manual gearbox 5 gears. Weight: 3200 kg.

Max weight: 3500 kg. Axle load:

1: 1750 kg. 2: 2200 kg. 3 persons. Euro 5.

Electrical operated windows. Wheelbase: 3400 mm. Tyres: 195/70R15 80%. Isoli PNT 205 NH.