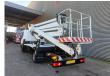

## Nissan Cabstar 35.12 Isoli PNT 205 NH

## **Beschrijving**

Nissan Cabstar 35.12.

Year: 2013.

Milage: 123.533 km. Manual gearbox 5 gears. Weight: 3200 kg.

Max weight: 3500 kg. Axle load:

1: 1750 kg. 2: 2200 kg. 3 persons. Euro 5.

Electrical operated windows. Wheelbase: 3400 mm. Tyres: 195/70R15 80%. Isoli PNT 205 NH.

Year: 2013. Hours: 3129.

Max capacity basket: 230 kg / 2 persons + 70 kg.

Max lateral force: 400 N. Max wind speed: 12,5 m/s.

4 point outriggers. Rotated basket.

Electrical function in basket. Max working height: 20.5 meter.

Max outreach: 8.4 meter.

NL Car!

ID NR: 141.

The General Terms and Conditions of Heinhuis are applicable to all adverts, offers and quotations by Heinhuis, all agreements entered into by Heinhuis and the negotiations preceding them. By any form of response you accept the applicability of the General Terms and Conditions of Heinhuis and you declare that you have taken note of these General Terms and Conditions. Our prices are export netto prices.