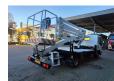

## Nissan Cabstar 35.12 Isoli PNT 205 NH

Year: 2013. Hours: 3129.

Max capacity basket: 230 kg / 2 persons + 70 kg.

Max lateral force: 400 N. Max wind speed: 12,5 m/s.

4 point outriggers. Rotated basket.

Electrical function in basket. Max working height: 20.5 meter.

Max outreach: 8.4 meter.

NL Car!

ID NR: 141.

The General Terms and Conditions of Heinhuis are applicable to all adverts, offers and quotations by Heinhuis, all agreements entered into by Heinhuis and the negotiations preceding them. By any form of response you accept the applicability of the General Terms and Conditions of Heinhuis and you declare that you have taken note of these General Terms and Conditions. Our prices are export netto prices.