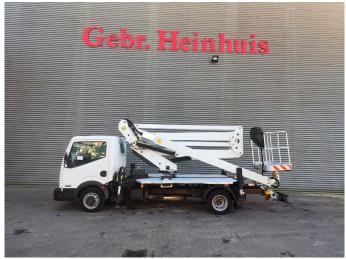

## Nissan Cabstar 35.12 Isoli PNT 205 NH

## **Beschrijving**

Nissan Cabstar 35.12.

Year: 2013.

Milage: 123.533 km. Manual gearbox 5 gears. Weight: 3200 kg.

Max weight: 3500 kg. Axle load:

1: 1750 kg. 2: 2200 kg. 3 persons. Euro 5.

Electrical operated windows. Wheelbase: 3400 mm. Tyres: 195/70R15 80%. Isoli PNT 205 NH.

Year: 2013. Hours: 3129.

Max capacity basket: 230 kg / 2 persons + 70 kg.

Max lateral force: 400 N. Max wind speed: 12,5 m/s.

4 point outriggers. Rotated basket.

Electrical function in basket. Max working height: 20.5 meter.

Max outreach: 8.4 meter.

NL Car!

ID NR: 141.

The General Terms and Conditions of Heinhuis are applicable to all adverts, offers and quotations by Heinhuis, all agreements entered into by Heinhuis and the negotiations preceding them. By any form of response you accept the applicability of the General Terms and Conditions of Heinhuis and you declare that you have taken note of these General Terms and Conditions. Our prices are export netto prices.