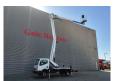

## Nissan Cabstar 35.12 Isoli PNT 205 NH

## **Beschrijving**

Nissan Cabstar 35.12.

Year: 2013.

Milage: 123.533 km. Manual gearbox 5 gears. Weight: 3200 kg.

Max weight: 3500 kg. Axle load:

1: 1750 kg. 2: 2200 kg. 3 persons. Euro 5.

Electrical operated windows. Wheelbase: 3400 mm. Tyres: 195/70R15 80%. Isoli PNT 205 NH.

Year: 2013. Hours: 3129.

Max capacity basket: 230 kg / 2 persons + 70 kg.

Max lateral force: 400 N. Max wind speed: 12,5 m/s.

4 point outriggers. Rotated basket.

Electrical function in basket. Max working height: 20.5 meter.

Max outreach: 8.4 meter.

NL Car!

ID NR: 141.

The General Terms and Conditions of Heinhuis are applicable to all adverts, offers and quotations by Heinhuis, all agreements entered into by Heinhuis and the negotiations preceding them. By any form of response you accept the applicability of the General Terms and Conditions of Heinhuis and you declare that you have taken note of these General Terms and Conditions. Our prices are export netto prices.