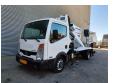

## Nissan Cabstar 35.12 Isoli PNT 205 NH

## **Beschrijving**

Nissan Cabstar 35.12.

Year: 2013.

Milage: 123.533 km. Manual gearbox 5 gears. Weight: 3200 kg.

Max weight: 3500 kg. Axle load:

1: 1750 kg. 2: 2200 kg. 3 persons. Euro 5.

Electrical operated windows. Wheelbase: 3400 mm. Tyres: 195/70R15 80%. Isoli PNT 205 NH.

Year: 2013. Hours: 3129.

Max capacity basket: 230 kg / 2 persons + 70 kg.

Max lateral force: 400 N. Max wind speed: 12,5 m/s.

4 point outriggers. Rotated basket.

Electrical function in basket. Max working height: 20.5 meter.

Max outreach: 8.4 meter.

NL Car!

ID NR: 141.

The General Terms and Conditions of Heinhuis are applicable to all adverts, offers and quotations by Heinhuis, all agreements entered into by Heinhuis and the negotiations preceding them. By any form of response you accept the applicability of the General Terms and Conditions of Heinhuis and you declare that you have taken note of these General Terms and Conditions. Our prices are export netto prices.