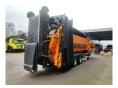

## Doppstadt SM 720 SA Plus

## **Beschrijving**

Doppstadt SM 720 SA Plus.

Year: 2018. Hours: 6356. Weight: 24.000 kg. CE Machine. 8 tons BPW axles.

Ad Blue.

Central greasing system.

15x15 mm. Steelsuspension. 2 way side belt. 2 way convenyor. Radio Remote Control. 2 point hydr. outriggers. Tyres: 435/50R19,5 70%.