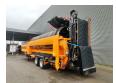

## Doppstadt SM 720 SA Plus

## **Beschrijving**

Doppstadt SM 720 SA Plus.

Year: 2018. Hours: 6356. Weight: 24.000 kg. CE Machine. 8 tons BPW axles.

Ad Blue.

Central greasing system.

15x15 mm. Steelsuspension. 2 way side belt. 2 way convenyor. Radio Remote Control. 2 point hydr. outriggers. Tyres: 435/50R19,5 70%.