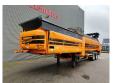

## Doppstadt SM 720 SA Plus

## **Beschrijving**

Doppstadt SM 720 SA Plus.

Year: 2018. Hours: 6356. Weight: 24.000 kg. CE Machine. 8 tons BPW axles.

Ad Blue.

Central greasing system.

15x15 mm. Steelsuspension. 2 way side belt. 2 way convenyor. Radio Remote Control. 2 point hydr. outriggers. Tyres: 435/50R19,5 70%.