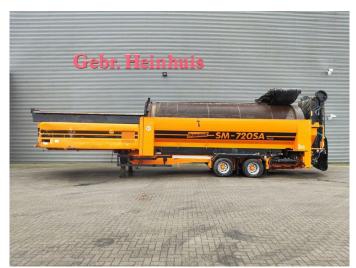

## Doppstadt SM 720 SA Plus

## **Beschrijving**

Doppstadt SM 720 SA Plus.

Year: 2018. Hours: 6356. Weight: 24.000 kg. CE Machine. 8 tons BPW axles.

Ad Blue.

Central greasing system.

15x15 mm. Steelsuspension. 2 way side belt. 2 way convenyor. Radio Remote Control. 2 point hydr. outriggers. Tyres: 435/50R19,5 70%.