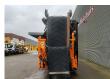

## Doppstadt SM 720 SA Plus

## **Beschrijving**

Doppstadt SM 720 SA Plus.

Year: 2018. Hours: 6356. Weight: 24.000 kg. CE Machine. 8 tons BPW axles.

Ad Blue.

Central greasing system.

15x15 mm. Steelsuspension. 2 way side belt. 2 way convenyor. Radio Remote Control. 2 point hydr. outriggers. Tyres: 435/50R19,5 70%.