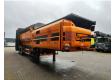

## Doppstadt SM 720 SA Plus

## **Beschrijving**

Doppstadt SM 720 SA Plus.

Year: 2018. Hours: 6356. Weight: 24.000 kg. CE Machine. 8 tons BPW axles.

Ad Blue.

Central greasing system.

15x15 mm. Steelsuspension. 2 way side belt. 2 way convenyor. Radio Remote Control. 2 point hydr. outriggers. Tyres: 435/50R19,5 70%.