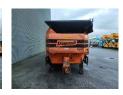

## Doppstadt SM 620 Profi

## Beschrijving

Doppstadt SM 620 profi.

Year: 2012. Weight: 17.000 kg. CE machine. 8 tons Fortuna axles.

2 way convenyor on the back.

35x35 mm.

Tyres: 435/50R19,5 70%.

Sidebelt is missing!

ID NR: 263.