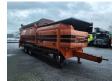

## Doppstadt SM 620 Profi

## Beschrijving

Doppstadt SM 620 profi.

Year: 2012. Weight: 17.000 kg. CE machine. 8 tons Fortuna axles.

2 way convenyor on the back.

35x35 mm.

Tyres: 435/50R19,5 70%.

Sidebelt is missing!

ID NR: 263.