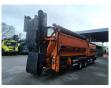

## Doppstadt SM 620 Profi

## Beschrijving

Doppstadt SM 620 profi.

Year: 2012. Weight: 17.000 kg. CE machine. 8 tons Fortuna axles.

2 way convenyor on the back.

35x35 mm.

Tyres: 435/50R19,5 70%.

Sidebelt is missing!

ID NR: 263.