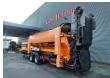

## Doppstadt SM 620 Profi

## Beschrijving

Doppstadt SM 620 profi.

Year: 2012. Weight: 17.000 kg. CE machine. 8 tons Fortuna axles.

2 way convenyor on the back.

35x35 mm.

Tyres: 435/50R19,5 70%.

Sidebelt is missing!

ID NR: 263.