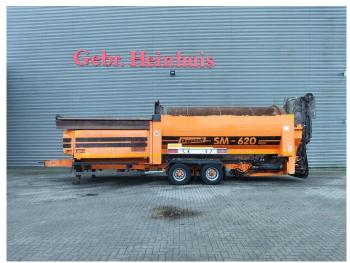

## Doppstadt SM 620 Profi

## Beschrijving

Doppstadt SM 620 profi.

Year: 2012. Weight: 17.000 kg. CE machine. 8 tons Fortuna axles.

2 way convenyor on the back.

35x35 mm.

Tyres: 435/50R19,5 70%.

Sidebelt is missing!

ID NR: 263.