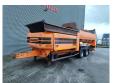

## Doppstadt SM 620 Profi

## Beschrijving

Doppstadt SM 620 profi.

Year: 2012. Weight: 17.000 kg. CE machine. 8 tons Fortuna axles.

2 way convenyor on the back.

35x35 mm.

Tyres: 435/50R19,5 70%.

Sidebelt is missing!

ID NR: 263.