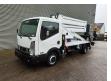

## Nissan Cabstar 35.12 NT400 CTE ZED 20.2 HV

## **Beschrijving**

Nissan Cabstar 35.12 NT400.

Year: 2014. Milage: 36.608 km. Manual gearbox 5 gears. Max weight: 3500 kg.

Axle load: 1: 1750 kg. 2: 2200 kg. Euro 5.

90 KW / 120 HP. 3 Persons.

Electrical operated windows.

Radio CD.

Tyres: 195/70R15 70%. CTE ZED 20.2 HV.

Year: 2014. Hours: 3553.

Max capacity basket: 300 kg / 2 persons + 140 kg.

Max working height: 20 meter. Max outreach: 8.50 meter. Max lateral force: 400 N. Max wind speed: 12,5 m/s. Max working presure: 220 bar. Max permitted tilt: 0 degree.

4 point outriggers. Rotated basket.

ID NR: 366.

The General Terms and Conditions of Heinhuis are applicable to all adverts, offers and quotations by Heinhuis, all agreements entered into by Heinhuis and the negotiations preceding them. By any form of response you accept the applicability of the General Terms and Conditions of Heinhuis and you declare that you have taken note of these General Terms and Conditions. Our prices are export netto prices.