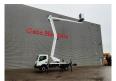

## Nissan Cabstar 35.12 NT400 CTE ZED 20.2 HV

## **Beschrijving**

Nissan Cabstar 35.12 NT400.

Year: 2014. Milage: 36.608 km. Manual gearbox 5 gears. Max weight: 3500 kg.

Axle load: 1: 1750 kg. 2: 2200 kg. Euro 5.

90 KW / 120 HP. 3 Persons.

Electrical operated windows.

Radio CD.

Tyres: 195/70R15 70%. CTE ZED 20.2 HV.

Year: 2014. Hours: 3553.

Max capacity basket: 300 kg / 2 persons + 140 kg.

Max working height: 20 meter. Max outreach: 8.50 meter. Max lateral force: 400 N. Max wind speed: 12,5 m/s. Max working presure: 220 bar. Max permitted tilt: 0 degree.

4 point outriggers. Rotated basket.

ID NR: 366.

The General Terms and Conditions of Heinhuis are applicable to all adverts, offers and quotations by Heinhuis, all agreements entered into by Heinhuis and the negotiations preceding them. By any form of response you accept the applicability of the General Terms and Conditions of Heinhuis and you declare that you have taken note of these General Terms and Conditions. Our prices are export netto prices.