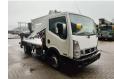

## Nissan Cabstar 35.12 NT400 CTE ZED 20.2 HV

## **Beschrijving**

Nissan Cabstar 35.12 NT400.

Year: 2014. Milage: 36.608 km. Manual gearbox 5 gears. Max weight: 3500 kg.

Axle load: 1: 1750 kg. 2: 2200 kg. Euro 5.

90 KW / 120 HP. 3 Persons.

Electrical operated windows.