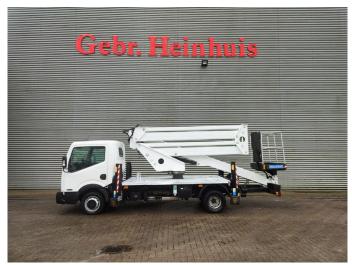

## Nissan Cabstar 35.12 NT400 CTE ZED 20.2 HV

## **Beschrijving**

Nissan Cabstar 35.12 NT400.

Year: 2014. Milage: 36.608 km. Manual gearbox 5 gears. Max weight: 3500 kg.

Axle load: 1: 1750 kg. 2: 2200 kg. Euro 5.

90 KW / 120 HP. 3 Persons.

Electrical operated windows.

Radio CD.

Tyres: 195/70R15 70%. CTE ZED 20.2 HV.

Year: 2014. Hours: 3553.

Max capacity basket: 300 kg / 2 persons + 140 kg.

Max working height: 20 meter. Max outreach: 8.50 meter. Max lateral force: 400 N. Max wind speed: 12,5 m/s. Max working presure: 220 bar. Max permitted tilt: 0 degree.

4 point outriggers. Rotated basket.

ID NR: 366.

The General Terms and Conditions of Heinhuis are applicable to all adverts, offers and quotations by Heinhuis, all agreements entered into by Heinhuis and the negotiations preceding them. By any form of response you accept the applicability of the General Terms and Conditions of Heinhuis and you declare that you have taken note of these General Terms and Conditions. Our prices are export netto prices.