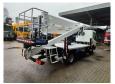

## Nissan Cabstar 35.12 NT400 CTE ZED 20.2 HV

## **Beschrijving**

Nissan Cabstar 35.12 NT400.

Year: 2014. Milage: 36.608 km. Manual gearbox 5 gears. Max weight: 3500 kg.

Axle load: 1: 1750 kg. 2: 2200 kg. Euro 5.

90 KW / 120 HP. 3 Persons.

Electrical operated windows.

Radio CD.

Tyres: 195/70R15 70%. CTE ZED 20.2 HV.

Year: 2014. Hours: 3553.

Max capacity basket: 300 kg / 2 persons + 140 kg.

Max working height: 20 meter. Max outreach: 8.50 meter. Max lateral force: 400 N. Max wind speed: 12,5 m/s. Max working presure: 220 bar. Max permitted tilt: 0 degree.

4 point outriggers. Rotated basket.

ID NR: 366.

The General Terms and Conditions of Heinhuis are applicable to all adverts, offers and quotations by Heinhuis, all agreements entered into by Heinhuis and the negotiations preceding them. By any form of response you accept the applicability of the General Terms and Conditions of Heinhuis and you declare that you have taken note of these General Terms and Conditions. Our prices are export netto prices.