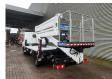

## Nissan Cabstar 35.12 NT400 CTE ZED 20.2 HV

## **Beschrijving**

Nissan Cabstar 35.12 NT400.

Year: 2014. Milage: 36.608 km. Manual gearbox 5 gears. Max weight: 3500 kg.

Axle load: 1: 1750 kg. 2: 2200 kg. Euro 5.

90 KW / 120 HP. 3 Persons.

Electrical operated windows.

Radio CD.

Tyres: 195/70R15 70%. CTE ZED 20.2 HV.

Year: 2014. Hours: 3553.

Max capacity basket: 300 kg / 2 persons + 140 kg.

Max working height: 20 meter. Max outreach: 8.50 meter. Max lateral force: 400 N. Max wind speed: 12,5 m/s. Max working presure: 220 bar. Max permitted tilt: 0 degree.

4 point outriggers. Rotated basket.

ID NR: 366.

The General Terms and Conditions of Heinhuis are applicable to all adverts, offers and quotations by Heinhuis, all agreements entered into by Heinhuis and the negotiations preceding them. By any form of response you accept the applicability of the General Terms and Conditions of Heinhuis and you declare that you have taken note of these General Terms and Conditions. Our prices are export netto prices.