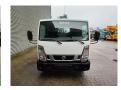

## **Beschrijving**

Nissan Cabstar 35.12 NT400.

Year: 2014. Milage: 36.608 km. Manual gearbox 5 gears. Max weight: 3500 kg.

Axle load: 1: 1750 kg. 2: 2200 kg. Euro 5.

90 KW / 120 HP.

3 Persons.

Electrical operated windows.