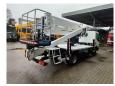

## CTE ZED 20.2 HV Nissan Cabstar 35.12 NT400

Radio CD.

Tyres: 195/70R15 70%. CTE ZED 20.2 HV.

Year: 2014. Hours: 3553.

Max capacity basket: 300 kg / 2 persons + 140 kg.

Max working height: 20 meter. Max outreach: 8.50 meter. Max lateral force: 400 N. Max wind speed: 12,5 m/s. Max working presure: 220 bar. Max permitted tilt: 0 degree.

4 point outriggers. Rotated basket.

ID NR: 366.

The General Terms and Conditions of Heinhuis are applicable to all adverts, offers and quotations by Heinhuis, all agreements entered into by Heinhuis and the negotiations preceding them. By any form of response you accept the applicability of the General Terms and Conditions of Heinhuis and you declare that you have taken note of these General Terms and Conditions. Our prices are export netto prices.