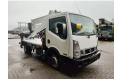

## CTE ZED 20.2 HV Nissan Cabstar 35.12 NT400

## **Beschrijving**

Nissan Cabstar 35.12 NT400.

Year: 2014. Milage: 36.608 km. Manual gearbox 5 gears. Max weight: 3500 kg.

Axle load: 1: 1750 kg. 2: 2200 kg. Euro 5.

90 KW / 120 HP.

3 Persons.

Electrical operated windows.