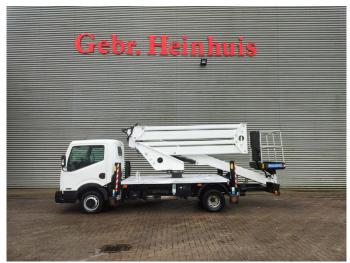

## CTE ZED 20.2 HV Nissan Cabstar 35.12 NT400

## **Beschrijving**

Nissan Cabstar 35.12 NT400.

Year: 2014. Milage: 36.608 km. Manual gearbox 5 gears. Max weight: 3500 kg.

Axle load: 1: 1750 kg. 2: 2200 kg. Euro 5.

90 KW / 120 HP.

3 Persons.

Electrical operated windows.

Radio CD.

Tyres: 195/70R15 70%. CTE ZED 20.2 HV.

Year: 2014. Hours: 3553.

Max capacity basket: 300 kg / 2 persons + 140 kg.

Max working height: 20 meter. Max outreach: 8.50 meter. Max lateral force: 400 N. Max wind speed: 12,5 m/s. Max working presure: 220 bar. Max permitted tilt: 0 degree.

4 point outriggers. Rotated basket.

ID NR: 366.

The General Terms and Conditions of Heinhuis are applicable to all adverts, offers and quotations by Heinhuis, all agreements entered into by Heinhuis and the negotiations preceding them. By any form of response you accept the applicability of the General Terms and Conditions of Heinhuis and you declare that you have taken note of these General Terms and Conditions. Our prices are export netto prices.