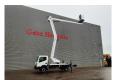

## CTE ZED 20.2 HV Nissan Cabstar 35.12 NT400

## **Beschrijving**

Nissan Cabstar 35.12 NT400.

Year: 2014. Milage: 36.608 km. Manual gearbox 5 gears. Max weight: 3500 kg.

Axle load: 1: 1750 kg. 2: 2200 kg. Euro 5.

90 KW / 120 HP.

3 Persons.

Electrical operated windows.

Radio CD.

Tyres: 195/70R15 70%. CTE ZED 20.2 HV.

Year: 2014. Hours: 3553.

Max capacity basket: 300 kg / 2 persons + 140 kg.

Max working height: 20 meter. Max outreach: 8.50 meter. Max lateral force: 400 N. Max wind speed: 12,5 m/s. Max working presure: 220 bar. Max permitted tilt: 0 degree.

4 point outriggers. Rotated basket.

ID NR: 366.

The General Terms and Conditions of Heinhuis are applicable to all adverts, offers and quotations by Heinhuis, all agreements entered into by Heinhuis and the negotiations preceding them. By any form of response you accept the applicability of the General Terms and Conditions of Heinhuis and you declare that you have taken note of these General Terms and Conditions. Our prices are export netto prices.