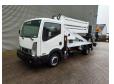

## CTE ZED 20.2 HV Nissan Cabstar 35.12 NT400

## **Beschrijving**

Nissan Cabstar 35.12 NT400.

Year: 2014. Milage: 36.608 km. Manual gearbox 5 gears. Max weight: 3500 kg.

Axle load: 1: 1750 kg. 2: 2200 kg. Euro 5.

90 KW / 120 HP.

3 Persons.

Electrical operated windows.

Radio CD.

Tyres: 195/70R15 70%. CTE ZED 20.2 HV.

Year: 2014. Hours: 3553.

Max capacity basket: 300 kg / 2 persons + 140 kg.

Max working height: 20 meter. Max outreach: 8.50 meter. Max lateral force: 400 N. Max wind speed: 12,5 m/s. Max working presure: 220 bar. Max permitted tilt: 0 degree.

4 point outriggers. Rotated basket.

ID NR: 366.

The General Terms and Conditions of Heinhuis are applicable to all adverts, offers and quotations by Heinhuis, all agreements entered into by Heinhuis and the negotiations preceding them. By any form of response you accept the applicability of the General Terms and Conditions of Heinhuis and you declare that you have taken note of these General Terms and Conditions. Our prices are export netto prices.