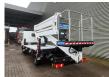

## CTE ZED 20.2 HV Nissan Cabstar 35.12 NT400

## **Beschrijving**

Nissan Cabstar 35.12 NT400.

Year: 2014. Milage: 36.608 km. Manual gearbox 5 gears. Max weight: 3500 kg.

Axle load: 1: 1750 kg. 2: 2200 kg. Euro 5.

90 KW / 120 HP.

3 Persons.

Electrical operated windows.

Radio CD.

Tyres: 195/70R15 70%. CTE ZED 20.2 HV.

Year: 2014. Hours: 3553.

Max capacity basket: 300 kg / 2 persons + 140 kg.

Max working height: 20 meter. Max outreach: 8.50 meter. Max lateral force: 400 N. Max wind speed: 12,5 m/s. Max working presure: 220 bar. Max permitted tilt: 0 degree.

4 point outriggers. Rotated basket.

ID NR: 366.

The General Terms and Conditions of Heinhuis are applicable to all adverts, offers and quotations by Heinhuis, all agreements entered into by Heinhuis and the negotiations preceding them. By any form of response you accept the applicability of the General Terms and Conditions of Heinhuis and you declare that you have taken note of these General Terms and Conditions. Our prices are export netto prices.