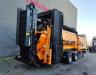

## Doppstadt SM 518 Profi 40x40 mm!

## Beschrijving

Doppstadt SM 518 Profi.

Year: 2011. Hours: 9755. Max weight: 15.000 kg. CE Machine. 7 tons Fortuna axles. Steelsuspension. 2 way side belt. 2 way convenyor. 40x40 mm. Tyres: 435/50R19,5 80%.