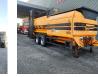

## Doppstadt SM 518 Profi 40x40 mm!

## Beschrijving

Doppstadt SM 518 Profi.

Year: 2011. Hours: 9755. Max weight: 15.000 kg. CE Machine. 7 tons Fortuna axles. Steelsuspension. 2 way side belt. 2 way convenyor. 40x40 mm. Tyres: 435/50R19,5 80%.