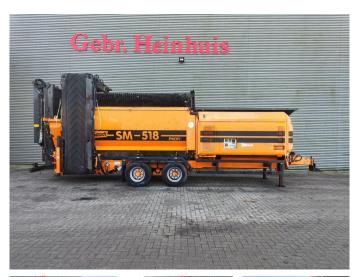

## Doppstadt SM 518 Profi 40x40 mm!

## Beschrijving

Doppstadt SM 518 Profi.

Year: 2011. Hours: 9755. Max weight: 15.000 kg. CE Machine. 7 tons Fortuna axles. Steelsuspension. 2 way side belt. 2 way convenyor. 40x40 mm. Tyres: 435/50R19,5 80%.