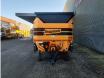

## Doppstadt SM 518 Profi 40x40 mm!

## Beschrijving

Doppstadt SM 518 Profi.

Year: 2011. Hours: 9755. Max weight: 15.000 kg. CE Machine. 7 tons Fortuna axles. Steelsuspension. 2 way side belt. 2 way convenyor. 40x40 mm. Tyres: 435/50R19,5 80%.