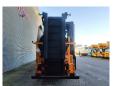

## Doppstadt SM 518 Profi 40x40 mm!

## Beschrijving

Doppstadt SM 518 Profi.

Year: 2011. Hours: 9755. Max weight: 15.000 kg. CE Machine. 7 tons Fortuna axles. Steelsuspension. 2 way side belt. 2 way convenyor. 40x40 mm. Tyres: 435/50R19,5 80%.