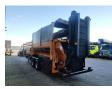

## Doppstadt SM 518 Profi 40x40 mm!

## Beschrijving

Doppstadt SM 518 Profi.

Year: 2011. Hours: 9755. Max weight: 15.000 kg. CE Machine. 7 tons Fortuna axles. Steelsuspension. 2 way side belt. 2 way convenyor. 40x40 mm. Tyres: 435/50R19,5 80%.