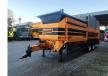

## Doppstadt SM 518 Profi 40x40 mm!

## Beschrijving

Doppstadt SM 518 Profi.

Year: 2011. Hours: 9755. Max weight: 15.000 kg. CE Machine. 7 tons Fortuna axles. Steelsuspension. 2 way side belt. 2 way convenyor. 40x40 mm. Tyres: 435/50R19,5 80%.