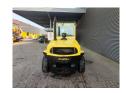

## Hyster H 8.0FT9

## **Beschrijving**

Hyster H 8.0 FT9.

Year: 2013. Hours: 3036. Weight: 13.800 kg. CE machine. 82 KW. Side Shift.

Hydr. adjustable forks. Closed cabin with heating. Max liftcapacity: 8000 kg. Max lifting height: 4500 mm. Min own height: 2700 mm.

Duramatch.
Tripple mast.
Forks:
L: 2400 mm.
W: 200 mm.
Thickness: 70 mm.

Diesel.

Tyres: 300-15.

German machine!

ID NR: 302.

The General Terms and Conditions of Heinhuis are applicable to all adverts, offers and quotations by Heinhuis, all agreements entered into by Heinhuis and the negotiations preceding them. By any form of response you accept the applicability of the General Terms and Conditions of Heinhuis and you declare that you have taken note of these General Terms and Conditions. Our prices are export netto prices.