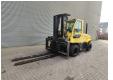

## Hyster H 8.0FT9

## **Beschrijving**

Hyster H 8.0 FT9.

Year: 2013. Hours: 3036. Weight: 13.800 kg. CE machine. 82 KW. Side Shift.

Hydr. adjustable forks. Closed cabin with heating. Max liftcapacity: 8000 kg. Max lifting height: 4500 mm. Min own height: 2700 mm.

Duramatch.
Tripple mast.
Forks:
L: 2400 mm.
W: 200 mm.
Thickness: 70 mm.

Diesel.

Tyres: 300-15.

German machine!

ID NR: 302.

The General Terms and Conditions of Heinhuis are applicable to all adverts, offers and quotations by Heinhuis, all agreements entered into by Heinhuis and the negotiations preceding them. By any form of response you accept the applicability of the General Terms and Conditions of Heinhuis and you declare that you have taken note of these General Terms and Conditions. Our prices are export netto prices.