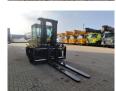

## Hyster H 8.0FT9

## **Beschrijving**

Hyster H 8.0 FT9.

Year: 2013. Hours: 3036. Weight: 13.800 kg. CE machine. 82 KW. Side Shift.

Hydr. adjustable forks. Closed cabin with heating. Max liftcapacity: 8000 kg. Max lifting height: 4500 mm. Min own height: 2700 mm.

Duramatch.
Tripple mast.
Forks:
L: 2400 mm.
W: 200 mm.
Thickness: 70 mm.

Diesel.

Tyres: 300-15.

German machine!

ID NR: 302.

The General Terms and Conditions of Heinhuis are applicable to all adverts, offers and quotations by Heinhuis, all agreements entered into by Heinhuis and the negotiations preceding them. By any form of response you accept the applicability of the General Terms and Conditions of Heinhuis and you declare that you have taken note of these General Terms and Conditions. Our prices are export netto prices.