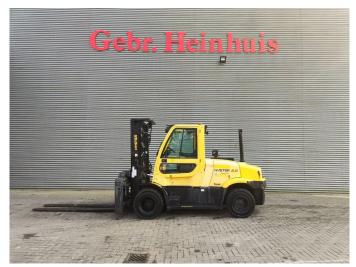

## Hyster H 8.0FT9

## **Beschrijving**

Hyster H 8.0 FT9.

Year: 2013. Hours: 3036. Weight: 13.800 kg. CE machine. 82 KW. Side Shift.

Hydr. adjustable forks. Closed cabin with heating. Max liftcapacity: 8000 kg. Max lifting height: 4500 mm. Min own height: 2700 mm.

Duramatch.
Tripple mast.
Forks:
L: 2400 mm.
W: 200 mm.
Thickness: 70 mm.

Diesel.

Tyres: 300-15.

German machine!

ID NR: 302.

The General Terms and Conditions of Heinhuis are applicable to all adverts, offers and quotations by Heinhuis, all agreements entered into by Heinhuis and the negotiations preceding them. By any form of response you accept the applicability of the General Terms and Conditions of Heinhuis and you declare that you have taken note of these General Terms and Conditions. Our prices are export netto prices.