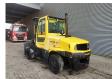

## Hyster H 8.0FT9

## **Beschrijving**

Hyster H 8.0 FT9.

Year: 2013. Hours: 3036. Weight: 13.800 kg. CE machine. 82 KW. Side Shift.

Hydr. adjustable forks. Closed cabin with heating. Max liftcapacity: 8000 kg. Max lifting height: 4500 mm. Min own height: 2700 mm.

Duramatch.
Tripple mast.
Forks:
L: 2400 mm.
W: 200 mm.
Thickness: 70 mm.

Diesel.

Tyres: 300-15.

German machine!

ID NR: 302.

The General Terms and Conditions of Heinhuis are applicable to all adverts, offers and quotations by Heinhuis, all agreements entered into by Heinhuis and the negotiations preceding them. By any form of response you accept the applicability of the General Terms and Conditions of Heinhuis and you declare that you have taken note of these General Terms and Conditions. Our prices are export netto prices.