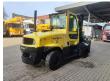

## Hyster H 8.0FT9

## **Beschrijving**

Hyster H 8.0 FT9.

Year: 2013. Hours: 3036. Weight: 13.800 kg. CE machine. 82 KW. Side Shift.

Hydr. adjustable forks. Closed cabin with heating. Max liftcapacity: 8000 kg. Max lifting height: 4500 mm. Min own height: 2700 mm.

Duramatch.
Tripple mast.
Forks:
L: 2400 mm.
W: 200 mm.
Thickness: 70 mm.

Diesel.

Tyres: 300-15.

German machine!

ID NR: 302.

The General Terms and Conditions of Heinhuis are applicable to all adverts, offers and quotations by Heinhuis, all agreements entered into by Heinhuis and the negotiations preceding them. By any form of response you accept the applicability of the General Terms and Conditions of Heinhuis and you declare that you have taken note of these General Terms and Conditions. Our prices are export netto prices.