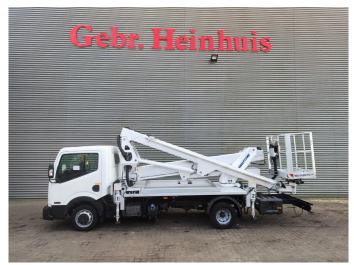

## Nissan Cabstar 35.13 NT400 Multitel HX200

## **Beschrijving**

Nissan Cabstar 35.13 NT400.

Year: 2018. Milage: 78.849 km. Manual gearbox 6 gears. Weight: 3350 kg. max weight: 3500 kg.

Axle load: 1: 1750 kg. 2: 2200 kg. 3 persons.

Electrical operated windows. Wheelbase: 3350 mm. Euro 6 Ad Blue.

Tyres: 195/70R15 70%.

Multitel HX200. Year: 2018. Hours: 3959.

Max wind speed: 12,5 m/s. Max permitted tilt: 1 degree.

Max capacity basket: 225 kg / 2 persons + 65 kg.

Max lateral force: 400 N. 4 point outriggers. Rotated basket.

Electrical function in basket. Max working height: 20 meter. Max outreach: 8.5 meter.

ID NR: 148.

The General Terms and Conditions of Heinhuis are applicable to all adverts, offers and quotations by Heinhuis, all agreements entered into by Heinhuis and the negotiations preceding them. By any form of response you accept the applicability of the General Terms and Conditions of Heinhuis and you declare that you have taken note of these General Terms and Conditions. Our prices are export netto prices.