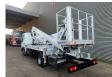

## Nissan Cabstar 35.13 NT400 Multitel HX200

Tyres: 195/70R15 70%.

Multitel HX200. Year: 2018. Hours: 3959.

Max wind speed: 12,5 m/s. Max permitted tilt: 1 degree.

Max capacity basket: 225 kg / 2 persons + 65 kg.

Max lateral force: 400 N. 4 point outriggers. Rotated basket.

Electrical function in basket. Max working height: 20 meter. Max outreach: 8.5 meter.

ID NR: 148.

The General Terms and Conditions of Heinhuis are applicable to all adverts, offers and quotations by Heinhuis, all agreements entered into by Heinhuis and the negotiations preceding them. By any form of response you accept the applicability of the General Terms and Conditions of Heinhuis and you declare that you have taken note of these General Terms and Conditions. Our prices are export netto prices.