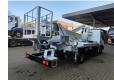

## Nissan Cabstar 35.13 NT400 Multitel HX200

## **Beschrijving**

Nissan Cabstar 35.13 NT400.

Year: 2018. Milage: 78.849 km. Manual gearbox 6 gears. Weight: 3350 kg. max weight: 3500 kg.

Axle load: 1: 1750 kg. 2: 2200 kg. 3 persons.

Electrical operated windows. Wheelbase: 3350 mm. Euro 6 Ad Blue.

Tyres: 195/70R15 70%.

Multitel HX200. Year: 2018. Hours: 3959.

Max wind speed: 12,5 m/s. Max permitted tilt: 1 degree.

Max capacity basket: 225 kg / 2 persons + 65 kg.

Max lateral force: 400 N. 4 point outriggers. Rotated basket.

Electrical function in basket. Max working height: 20 meter. Max outreach: 8.5 meter.

ID NR: 148.

The General Terms and Conditions of Heinhuis are applicable to all adverts, offers and quotations by Heinhuis, all agreements entered into by Heinhuis and the negotiations preceding them. By any form of response you accept the applicability of the General Terms and Conditions of Heinhuis and you declare that you have taken note of these General Terms and Conditions. Our prices are export netto prices.