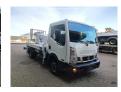

## Nissan Cabstar 35.13 NT400 Multitel HX200

## **Beschrijving**

Nissan Cabstar 35.13 NT400.

Year: 2018. Milage: 78.849 km. Manual gearbox 6 gears. Weight: 3350 kg. max weight: 3500 kg.

Axle load: 1: 1750 kg. 2: 2200 kg. 3 persons.

Electrical operated windows. Wheelbase: 3350 mm. Euro 6 Ad Blue.

Tyres: 195/70R15 70%.

Multitel HX200. Year: 2018. Hours: 3959.

Max wind speed: 12,5 m/s. Max permitted tilt: 1 degree.

Max capacity basket: 225 kg / 2 persons + 65 kg.

Max lateral force: 400 N. 4 point outriggers. Rotated basket.

Electrical function in basket. Max working height: 20 meter. Max outreach: 8.5 meter.

ID NR: 148.

The General Terms and Conditions of Heinhuis are applicable to all adverts, offers and quotations by Heinhuis, all agreements entered into by Heinhuis and the negotiations preceding them. By any form of response you accept the applicability of the General Terms and Conditions of Heinhuis and you declare that you have taken note of these General Terms and Conditions. Our prices are export netto prices.