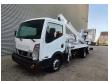

## Nissan Cabstar 35.13 NT400 Multitel HX200

## **Beschrijving**

Nissan Cabstar 35.13 NT400.

Year: 2018. Milage: 78.849 km. Manual gearbox 6 gears. Weight: 3350 kg. max weight: 3500 kg.

Axle load: 1: 1750 kg. 2: 2200 kg. 3 persons.

Electrical operated windows. Wheelbase: 3350 mm. Euro 6 Ad Blue.

Tyres: 195/70R15 70%.

Multitel HX200. Year: 2018. Hours: 3959.

Max wind speed: 12,5 m/s. Max permitted tilt: 1 degree.

Max capacity basket: 225 kg / 2 persons + 65 kg.

Max lateral force: 400 N. 4 point outriggers. Rotated basket.

Electrical function in basket. Max working height: 20 meter. Max outreach: 8.5 meter.

ID NR: 148.

The General Terms and Conditions of Heinhuis are applicable to all adverts, offers and quotations by Heinhuis, all agreements entered into by Heinhuis and the negotiations preceding them. By any form of response you accept the applicability of the General Terms and Conditions of Heinhuis and you declare that you have taken note of these General Terms and Conditions. Our prices are export netto prices.