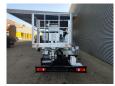

## Nissan Cabstar 35.13 NT400 Multitel HX200

## **Beschrijving**

Nissan Cabstar 35.13 NT400.

Year: 2018. Milage: 78.849 km. Manual gearbox 6 gears. Weight: 3350 kg. max weight: 3500 kg.

Axle load: 1: 1750 kg. 2: 2200 kg. 3 persons.

Electrical operated windows. Wheelbase: 3350 mm. Euro 6 Ad Blue.

Tyres: 195/70R15 70%.

Multitel HX200. Year: 2018. Hours: 3959.

Max wind speed: 12,5 m/s. Max permitted tilt: 1 degree.

Max capacity basket: 225 kg / 2 persons + 65 kg.

Max lateral force: 400 N. 4 point outriggers. Rotated basket.

Electrical function in basket. Max working height: 20 meter. Max outreach: 8.5 meter.

ID NR: 148.

The General Terms and Conditions of Heinhuis are applicable to all adverts, offers and quotations by Heinhuis, all agreements entered into by Heinhuis and the negotiations preceding them. By any form of response you accept the applicability of the General Terms and Conditions of Heinhuis and you declare that you have taken note of these General Terms and Conditions. Our prices are export netto prices.