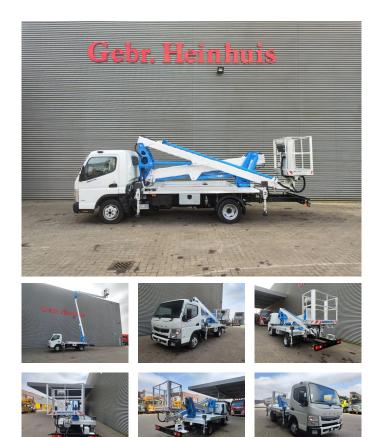

## Mitsubishi Fuso 3C13 Multitel MXE200

## Beschrijving

Mitsubishi Fuso 3C13.

Year: 2021. Milage: 24.795 km. Manual gearbox 5 gears. Weight: 3350 kg. Max weight: 3500 kg. Axle load: 1: 1900 kg. 2: 2500 kg. 3 persons. Electrical operated windows. Bluetec Euro 6 Ad Blue. Wheelbase: 3400 mm. Tyres: 195/75R16 70%. Multitel MXE200. Year: 2021. Hours: 2809. Max capacity basket: 200 kg / 2 persons + 40 kg. Max wind speed: 12,5 m/s. Max permitted tilt: 1 degree. Max lateral force: 400 N. 4 point outriggers. Rotated basket. Electrical function in basket. Max working height: 20 meter. Max outreach: 7.8 meter.