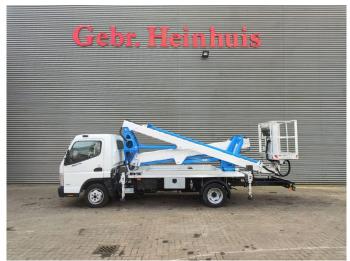

## Multitel MXE200 Mitsubishi Fuso 3C13

## **Beschrijving**

Mitsubishi Fuso 3C13.

Year: 2021.

Milage: 24.795 km. Manual gearbox 5 gears. Weight: 3350 kg.

Max weight: 3500 kg. Axle load: 1: 1900 kg.

2: 2500 kg. 3 persons.

Electrical operated windows. Bluetec Euro 6 Ad Blue. Wheelbase: 3400 mm. Tyres: 195/75R16 70%.

Multitel MXE200. Year: 2021. Hours: 2809.

Max capacity basket: 200 kg / 2 persons + 40 kg.

Max wind speed: 12,5 m/s. Max permitted tilt: 1 degree. Max lateral force: 400 N. 4 point outriggers.

4 point outrigger Rotated basket.

Electrical function in basket. Max working height: 20 meter. Max outreach: 7.8 meter.

ID NR: 144.

The General Terms and Conditions of Heinhuis are applicable to all adverts, offers and quotations by Heinhuis, all agreements entered into by Heinhuis and the negotiations preceding them. By any form of response you accept the applicability of the General Terms and Conditions of Heinhuis and you declare that you have taken note of these General Terms and Conditions. Our prices are export netto prices.