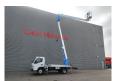

## Multitel MXE200 Mitsubishi Fuso 3C13

## **Beschrijving**

Mitsubishi Fuso 3C13.

Year: 2021.

Milage: 24.795 km. Manual gearbox 5 gears. Weight: 3350 kg.

Max weight: 3500 kg. Axle load: 1: 1900 kg.

2: 2500 kg. 3 persons.

Electrical operated windows. Bluetec Euro 6 Ad Blue. Wheelbase: 3400 mm. Tyres: 195/75R16 70%.

Multitel MXE200. Year: 2021. Hours: 2809.

Max capacity basket: 200 kg / 2 persons + 40 kg.

Max wind speed: 12,5 m/s. Max permitted tilt: 1 degree. Max lateral force: 400 N. 4 point outriggers.

4 point outrigger Rotated basket.

Electrical function in basket. Max working height: 20 meter. Max outreach: 7.8 meter.

ID NR: 144.

The General Terms and Conditions of Heinhuis are applicable to all adverts, offers and quotations by Heinhuis, all agreements entered into by Heinhuis and the negotiations preceding them. By any form of response you accept the applicability of the General Terms and Conditions of Heinhuis and you declare that you have taken note of these General Terms and Conditions. Our prices are export netto prices.