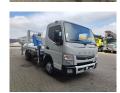

## **Beschrijving**

Mitsubishi Fuso 3C13.

Year: 2021.

Milage: 24.795 km. Manual gearbox 5 gears. Weight: 3350 kg.

Max weight: 3500 kg. Axle load: 1: 1900 kg.

2: 2500 kg. 3 persons.

Electrical operated windows. Bluetec Euro 6 Ad Blue. Wheelbase: 3400 mm. Tyres: 195/75R16 70%.