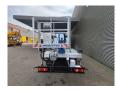

## Multitel MXE200 Mitsubishi Fuso 3C13

Multitel MXE200. Year: 2021. Hours: 2809.

Max capacity basket: 200 kg / 2 persons + 40 kg.

Max wind speed: 12,5 m/s. Max permitted tilt: 1 degree. Max lateral force: 400 N. 4 point outriggers.

4 point outrigger Rotated basket.

Electrical function in basket. Max working height: 20 meter. Max outreach: 7.8 meter.

ID NR: 144.

The General Terms and Conditions of Heinhuis are applicable to all adverts, offers and quotations by Heinhuis, all agreements entered into by Heinhuis and the negotiations preceding them. By any form of response you accept the applicability of the General Terms and Conditions of Heinhuis and you declare that you have taken note of these General Terms and Conditions. Our prices are export netto prices.