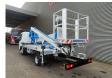

## Multitel MXE200 Mitsubishi Fuso 3C13

Multitel MXE200. Year: 2021. Hours: 2809.

Max capacity basket: 200 kg / 2 persons + 40 kg.

Max wind speed: 12,5 m/s. Max permitted tilt: 1 degree. Max lateral force: 400 N. 4 point outriggers.

4 point outrigger Rotated basket.

Electrical function in basket. Max working height: 20 meter. Max outreach: 7.8 meter.

ID NR: 144.

The General Terms and Conditions of Heinhuis are applicable to all adverts, offers and quotations by Heinhuis, all agreements entered into by Heinhuis and the negotiations preceding them. By any form of response you accept the applicability of the General Terms and Conditions of Heinhuis and you declare that you have taken note of these General Terms and Conditions. Our prices are export netto prices.