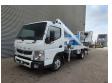

## Multitel MXE200 Mitsubishi Fuso 3C13

## **Beschrijving**

Mitsubishi Fuso 3C13.

Year: 2021.

Milage: 24.795 km. Manual gearbox 5 gears. Weight: 3350 kg.

Max weight: 3500 kg. Axle load: 1: 1900 kg.

2: 2500 kg. 3 persons.

Electrical operated windows. Bluetec Euro 6 Ad Blue. Wheelbase: 3400 mm. Tyres: 195/75R16 70%.

Multitel MXE200. Year: 2021. Hours: 2809.

Max capacity basket: 200 kg / 2 persons + 40 kg.

Max wind speed: 12,5 m/s. Max permitted tilt: 1 degree. Max lateral force: 400 N. 4 point outriggers.

4 point outrigger Rotated basket.

Electrical function in basket. Max working height: 20 meter. Max outreach: 7.8 meter.

ID NR: 144.

The General Terms and Conditions of Heinhuis are applicable to all adverts, offers and quotations by Heinhuis, all agreements entered into by Heinhuis and the negotiations preceding them. By any form of response you accept the applicability of the General Terms and Conditions of Heinhuis and you declare that you have taken note of these General Terms and Conditions. Our prices are export netto prices.