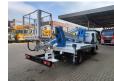

## Multitel MXE200 Mitsubishi Fuso 3C13

Multitel MXE200. Year: 2021. Hours: 2809.

Max capacity basket: 200 kg / 2 persons + 40 kg.

Max wind speed: 12,5 m/s. Max permitted tilt: 1 degree. Max lateral force: 400 N. 4 point outriggers.

4 point outrigger Rotated basket.

Electrical function in basket. Max working height: 20 meter. Max outreach: 7.8 meter.

ID NR: 144.

The General Terms and Conditions of Heinhuis are applicable to all adverts, offers and quotations by Heinhuis, all agreements entered into by Heinhuis and the negotiations preceding them. By any form of response you accept the applicability of the General Terms and Conditions of Heinhuis and you declare that you have taken note of these General Terms and Conditions. Our prices are export netto prices.