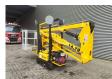

## Hinowa Goldlift 1470

## **Beschrijving**

Hinowa Goldlift 1470.

Year: 2006. Hours: 5373. Weight: 1700 kg. CE machine.

Max working presure: 210 bar.

Max capacity basket: 200 kg / 2 persons + 40 kg.

Max wind speed: 12,5 m/s. Max lateral force: 400 N. Max permitted tilt: 1 degree.

230 V / 50 Hz. Petrol + Electric.

UC: 60%.

Max working height: 14 meter. Max outreach: 7 meter.

ID NR: 266.

The General Terms and Conditions of Heinhuis are applicable to all adverts, offers and quotations by Heinhuis, all agreements entered into by Heinhuis and the negotiations preceding them. By any form of response you accept the applicability of the General Terms and Conditions of Heinhuis and you declare that you have taken note of these General Terms and Conditions. Our prices are export netto prices.