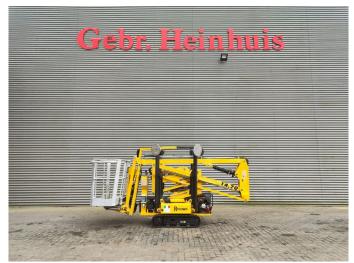

## Hinowa Goldlift 1470

## **Beschrijving**

Hinowa Goldlift 1470.

Year: 2006. Hours: 5373. Weight: 1700 kg. CE machine.

Max working presure: 210 bar.

Max capacity basket: 200 kg / 2 persons + 40 kg.

Max wind speed: 12,5 m/s. Max lateral force: 400 N. Max permitted tilt: 1 degree.

230 V / 50 Hz. Petrol + Electric.

UC: 60%.

Max working height: 14 meter. Max outreach: 7 meter.

ID NR: 266.

The General Terms and Conditions of Heinhuis are applicable to all adverts, offers and quotations by Heinhuis, all agreements entered into by Heinhuis and the negotiations preceding them. By any form of response you accept the applicability of the General Terms and Conditions of Heinhuis and you declare that you have taken note of these General Terms and Conditions. Our prices are export netto prices.