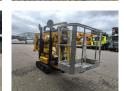

## Hinowa Goldlift 1470

## **Beschrijving**

Hinowa Goldlift 1470.

Year: 2006. Hours: 5373. Weight: 1700 kg. CE machine.

Max working presure: 210 bar.

Max capacity basket: 200 kg / 2 persons + 40 kg.

Max wind speed: 12,5 m/s. Max lateral force: 400 N. Max permitted tilt: 1 degree.

230 V / 50 Hz. Petrol + Electric.

UC: 60%.

Max working height: 14 meter. Max outreach: 7 meter.

ID NR: 266.

The General Terms and Conditions of Heinhuis are applicable to all adverts, offers and quotations by Heinhuis, all agreements entered into by Heinhuis and the negotiations preceding them. By any form of response you accept the applicability of the General Terms and Conditions of Heinhuis and you declare that you have taken note of these General Terms and Conditions. Our prices are export netto prices.