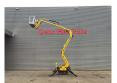

## Hinowa Goldlift 1470

## **Beschrijving**

Hinowa Goldlift 1470.

Year: 2006. Hours: 5373. Weight: 1700 kg. CE machine.

Max working presure: 210 bar.

Max capacity basket: 200 kg / 2 persons + 40 kg.

Max wind speed: 12,5 m/s. Max lateral force: 400 N. Max permitted tilt: 1 degree.

230 V / 50 Hz. Petrol + Electric.

UC: 60%.

Max working height: 14 meter. Max outreach: 7 meter.

ID NR: 266.

The General Terms and Conditions of Heinhuis are applicable to all adverts, offers and quotations by Heinhuis, all agreements entered into by Heinhuis and the negotiations preceding them. By any form of response you accept the applicability of the General Terms and Conditions of Heinhuis and you declare that you have taken note of these General Terms and Conditions. Our prices are export netto prices.