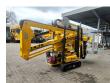

## Hinowa Goldlift 1470

## **Beschrijving**

Hinowa Goldlift 1470.

Year: 2006. Hours: 5373. Weight: 1700 kg. CE machine.

Max working presure: 210 bar.

Max capacity basket: 200 kg / 2 persons + 40 kg.

Max wind speed: 12,5 m/s. Max lateral force: 400 N. Max permitted tilt: 1 degree.

230 V / 50 Hz. Petrol + Electric.

UC: 60%.

Max working height: 14 meter. Max outreach: 7 meter.

ID NR: 266.

The General Terms and Conditions of Heinhuis are applicable to all adverts, offers and quotations by Heinhuis, all agreements entered into by Heinhuis and the negotiations preceding them. By any form of response you accept the applicability of the General Terms and Conditions of Heinhuis and you declare that you have taken note of these General Terms and Conditions. Our prices are export netto prices.