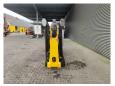

## Hinowa Goldlift 1470

## **Beschrijving**

Hinowa Goldlift 1470.

Year: 2006. Hours: 5373. Weight: 1700 kg. CE machine.

Max working presure: 210 bar.

Max capacity basket: 200 kg / 2 persons + 40 kg.

Max wind speed: 12,5 m/s. Max lateral force: 400 N. Max permitted tilt: 1 degree.

230 V / 50 Hz. Petrol + Electric.

UC: 60%.

Max working height: 14 meter. Max outreach: 7 meter.

ID NR: 266.

The General Terms and Conditions of Heinhuis are applicable to all adverts, offers and quotations by Heinhuis, all agreements entered into by Heinhuis and the negotiations preceding them. By any form of response you accept the applicability of the General Terms and Conditions of Heinhuis and you declare that you have taken note of these General Terms and Conditions. Our prices are export netto prices.