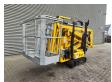

## Hinowa Goldlift 1470

## **Beschrijving**

Hinowa Goldlift 1470.

Year: 2006. Hours: 5373. Weight: 1700 kg. CE machine.

Max working presure: 210 bar.

Max capacity basket: 200 kg / 2 persons + 40 kg.

Max wind speed: 12,5 m/s. Max lateral force: 400 N. Max permitted tilt: 1 degree.

230 V / 50 Hz. Petrol + Electric.

UC: 60%.

Max working height: 14 meter. Max outreach: 7 meter.

ID NR: 266.

The General Terms and Conditions of Heinhuis are applicable to all adverts, offers and quotations by Heinhuis, all agreements entered into by Heinhuis and the negotiations preceding them. By any form of response you accept the applicability of the General Terms and Conditions of Heinhuis and you declare that you have taken note of these General Terms and Conditions. Our prices are export netto prices.