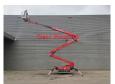

## Hinowa Lightlift 23.12 3S

## Beschrijving

Hinowa Lightlift 23.12 3S.

Year: 2013. Hours:

- Engine: 1543. - Electric: 802. Weight: 2990kg. CE machine.

Max working presure: 200 bar.

Max capacity basket: 200 kg / 2 persons + 40 kg.

Max wind speed: 12,5 m/s. Max lateral force: 400 N. Max permitted tilt: 1 degree.

230 V / 50 Hz. Non Marking tracks. Petrol + Electric.

Honda IGX 440 petrol engine.

Rotated basket.

Remote Control on cable.

Max working height: 23 meter.

Max outreach: 12 meter.

ID NR: 90.

The General Terms and Conditions of Heinhuis are applicable to all adverts, offers and quotations by Heinhuis, all agreements entered into by Heinhuis and the negotiations preceding them. By any form of response you accept the applicability of the General Terms and Conditions of Heinhuis and you declare that you have taken note of these General Terms and Conditions. Our prices are export netto prices.