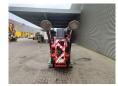

## Hinowa Lightlift 23.12 3S

## Beschrijving

Hinowa Lightlift 23.12 3S.

Year: 2013. Hours:

- Engine: 1543. - Electric: 802. Weight: 2990kg. CE machine.

Max working presure: 200 bar.

Max capacity basket: 200 kg / 2 persons + 40 kg.

Max wind speed: 12,5 m/s. Max lateral force: 400 N. Max permitted tilt: 1 degree.

230 V / 50 Hz. Non Marking tracks. Petrol + Electric.

Honda IGX 440 petrol engine.

Rotated basket.

Remote Control on cable.

Max working height: 23 meter.

Max outreach: 12 meter.

ID NR: 90.

The General Terms and Conditions of Heinhuis are applicable to all adverts, offers and quotations by Heinhuis, all agreements entered into by Heinhuis and the negotiations preceding them. By any form of response you accept the applicability of the General Terms and Conditions of Heinhuis and you declare that you have taken note of these General Terms and Conditions. Our prices are export netto prices.