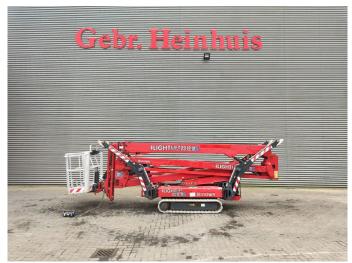

## Hinowa Lightlift 23.12 3S

## Beschrijving

Hinowa Lightlift 23.12 3S.

Year: 2013. Hours:

- Engine: 1543. - Electric: 802. Weight: 2990kg. CE machine.

Max working presure: 200 bar.

Max capacity basket: 200 kg / 2 persons + 40 kg.

Max wind speed: 12,5 m/s. Max lateral force: 400 N. Max permitted tilt: 1 degree.

230 V / 50 Hz. Non Marking tracks. Petrol + Electric.

Honda IGX 440 petrol engine.

Rotated basket.

Remote Control on cable.

Max working height: 23 meter.

Max outreach: 12 meter.

ID NR: 90.

The General Terms and Conditions of Heinhuis are applicable to all adverts, offers and quotations by Heinhuis, all agreements entered into by Heinhuis and the negotiations preceding them. By any form of response you accept the applicability of the General Terms and Conditions of Heinhuis and you declare that you have taken note of these General Terms and Conditions. Our prices are export netto prices.