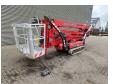

## Hinowa Lightlift 23.12 3S

## Beschrijving

Hinowa Lightlift 23.12 3S.

Year: 2013. Hours:

- Engine: 1543. - Electric: 802. Weight: 2990kg. CE machine.

Max working presure: 200 bar.

Max capacity basket: 200 kg / 2 persons + 40 kg.

Max wind speed: 12,5 m/s. Max lateral force: 400 N. Max permitted tilt: 1 degree.

230 V / 50 Hz. Non Marking tracks. Petrol + Electric.

Honda IGX 440 petrol engine.

Rotated basket.

Remote Control on cable.

Max working height: 23 meter.

Max outreach: 12 meter.

ID NR: 90.

The General Terms and Conditions of Heinhuis are applicable to all adverts, offers and quotations by Heinhuis, all agreements entered into by Heinhuis and the negotiations preceding them. By any form of response you accept the applicability of the General Terms and Conditions of Heinhuis and you declare that you have taken note of these General Terms and Conditions. Our prices are export netto prices.