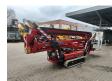

## Hinowa Lightlift 23.12 3S

## Beschrijving

Hinowa Lightlift 23.12 3S.

Year: 2013. Hours:

- Engine: 1543. - Electric: 802. Weight: 2990kg. CE machine.

Max working presure: 200 bar.

Max capacity basket: 200 kg / 2 persons + 40 kg.

Max wind speed: 12,5 m/s. Max lateral force: 400 N. Max permitted tilt: 1 degree.

230 V / 50 Hz. Non Marking tracks. Petrol + Electric.

Honda IGX 440 petrol engine.

Rotated basket.

Remote Control on cable.

Max working height: 23 meter.

Max outreach: 12 meter.

ID NR: 90.

The General Terms and Conditions of Heinhuis are applicable to all adverts, offers and quotations by Heinhuis, all agreements entered into by Heinhuis and the negotiations preceding them. By any form of response you accept the applicability of the General Terms and Conditions of Heinhuis and you declare that you have taken note of these General Terms and Conditions. Our prices are export netto prices.