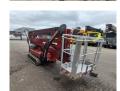

## Hinowa Lightlift 23.12 3S

## Beschrijving

Hinowa Lightlift 23.12 3S.

Year: 2013. Hours:

- Engine: 1543. - Electric: 802. Weight: 2990kg. CE machine.

Max working presure: 200 bar.

Max capacity basket: 200 kg / 2 persons + 40 kg.

Max wind speed: 12,5 m/s. Max lateral force: 400 N. Max permitted tilt: 1 degree.

230 V / 50 Hz. Non Marking tracks. Petrol + Electric.

Honda IGX 440 petrol engine.

Rotated basket.

Remote Control on cable.

Max working height: 23 meter.

Max outreach: 12 meter.

ID NR: 90.

The General Terms and Conditions of Heinhuis are applicable to all adverts, offers and quotations by Heinhuis, all agreements entered into by Heinhuis and the negotiations preceding them. By any form of response you accept the applicability of the General Terms and Conditions of Heinhuis and you declare that you have taken note of these General Terms and Conditions. Our prices are export netto prices.