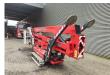

## Hinowa Lightlift 23.12 3S

## Beschrijving

Hinowa Lightlift 23.12 3S.

Year: 2013. Hours:

- Engine: 1543. - Electric: 802. Weight: 2990kg. CE machine.

Max working presure: 200 bar.

Max capacity basket: 200 kg / 2 persons + 40 kg.

Max wind speed: 12,5 m/s. Max lateral force: 400 N. Max permitted tilt: 1 degree.

230 V / 50 Hz. Non Marking tracks. Petrol + Electric.

Honda IGX 440 petrol engine.

Rotated basket.

Remote Control on cable.

Max working height: 23 meter.

Max outreach: 12 meter.

ID NR: 90.

The General Terms and Conditions of Heinhuis are applicable to all adverts, offers and quotations by Heinhuis, all agreements entered into by Heinhuis and the negotiations preceding them. By any form of response you accept the applicability of the General Terms and Conditions of Heinhuis and you declare that you have taken note of these General Terms and Conditions. Our prices are export netto prices.