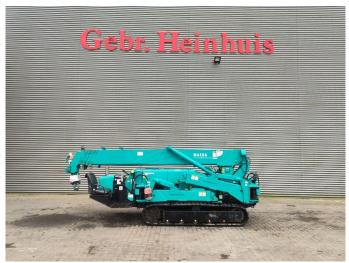

## Maeda MC 405 CRME Jib

## **Beschrijving**

Maeda MC 405 CRME.

Year: 2011. Hours: 2884. Weight: 5750 kg. CE machine. 21.8 KW.

4 point outriggers.
Diesel + Electric.
Max height under hook:

With Jip: 21 meter.Without Jip: 17 meter.

Max radius:

With Jip: 12.5 meter.Without Jip: 16 meter.2 x Hookblock

2 x Hookblock. 2 x Jip. UC: 90%.

Capacity: 3830 kg.

ID NR: 288.

The General Terms and Conditions of Heinhuis are applicable to all adverts, offers and quotations by Heinhuis, all agreements entered into by Heinhuis and the negotiations preceding them. By any form of response you accept the applicability of the General Terms and Conditions of Heinhuis and you declare that you have taken note of these General Terms and Conditions. Our prices are export netto prices.