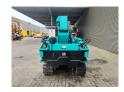

## **Beschrijving**

Maeda MC 405 CRME.

Year: 2011. Hours: 2884. Weight: 5750 kg. CE machine. 21.8 KW.

4 point outriggers.
Diesel + Electric.
Max height under hook:

With Jip: 21 meter.Without Jip: 17 meter.

Max radius:

With Jip: 12.5 meter.Without Jip: 16 meter.2 x Hookblock

2 x Hookblock. 2 x Jip. UC: 90%.

Capacity: 3830 kg.

ID NR: 288.

The General Terms and Conditions of Heinhuis are applicable to all adverts, offers and quotations by Heinhuis, all agreements entered into by Heinhuis and the negotiations preceding them. By any form of response you accept the applicability of the General Terms and Conditions of Heinhuis and you declare that you have taken note of these General Terms and Conditions. Our prices are export netto prices.