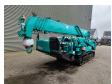

## Maeda MC 405 CRME Jib

## **Beschrijving**

Maeda MC 405 CRME.

Year: 2011. Hours: 2884. Weight: 5750 kg. CE machine. 21.8 KW.

4 point outriggers.
Diesel + Electric.
Max height under hook:

With Jip: 21 meter.Without Jip: 17 meter.

Max radius:

With Jip: 12.5 meter.Without Jip: 16 meter.2 x Hookblock

2 x Hookblock. 2 x Jip. UC: 90%.

Capacity: 3830 kg.

ID NR: 288.

The General Terms and Conditions of Heinhuis are applicable to all adverts, offers and quotations by Heinhuis, all agreements entered into by Heinhuis and the negotiations preceding them. By any form of response you accept the applicability of the General Terms and Conditions of Heinhuis and you declare that you have taken note of these General Terms and Conditions. Our prices are export netto prices.