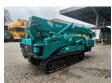

## **Beschrijving**

Maeda MC 405 CRME.

Year: 2011. Hours: 2884. Weight: 5750 kg. CE machine. 21.8 KW.

4 point outriggers.
Diesel + Electric.
Max height under hook:

With Jip: 21 meter.Without Jip: 17 meter.

Max radius:

With Jip: 12.5 meter.Without Jip: 16 meter.2 x Hookblock

2 x Hookblock. 2 x Jip. UC: 90%.

Capacity: 3830 kg.

ID NR: 288.

The General Terms and Conditions of Heinhuis are applicable to all adverts, offers and quotations by Heinhuis, all agreements entered into by Heinhuis and the negotiations preceding them. By any form of response you accept the applicability of the General Terms and Conditions of Heinhuis and you declare that you have taken note of these General Terms and Conditions. Our prices are export netto prices.