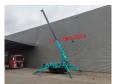

## Maeda MC 405 CRME Jib

## **Beschrijving**

Maeda MC 405 CRME.

Year: 2011. Hours: 2884. Weight: 5750 kg. CE machine. 21.8 KW.

4 point outriggers.
Diesel + Electric.
Max height under hook:

With Jip: 21 meter.Without Jip: 17 meter.

Max radius:

With Jip: 12.5 meter.Without Jip: 16 meter.2 x Hookblock

2 x Hookblock. 2 x Jip. UC: 90%.

Capacity: 3830 kg.

ID NR: 288.

The General Terms and Conditions of Heinhuis are applicable to all adverts, offers and quotations by Heinhuis, all agreements entered into by Heinhuis and the negotiations preceding them. By any form of response you accept the applicability of the General Terms and Conditions of Heinhuis and you declare that you have taken note of these General Terms and Conditions. Our prices are export netto prices.