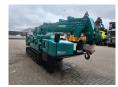

## **Beschrijving**

Maeda MC 405 CRME.

Year: 2011. Hours: 2884. Weight: 5750 kg. CE machine. 21.8 KW.

4 point outriggers.
Diesel + Electric.
Max height under hook:

With Jip: 21 meter.Without Jip: 17 meter.

Max radius:

With Jip: 12.5 meter.Without Jip: 16 meter.2 x Hookblock

2 x Hookblock. 2 x Jip. UC: 90%.

Capacity: 3830 kg.

ID NR: 288.

The General Terms and Conditions of Heinhuis are applicable to all adverts, offers and quotations by Heinhuis, all agreements entered into by Heinhuis and the negotiations preceding them. By any form of response you accept the applicability of the General Terms and Conditions of Heinhuis and you declare that you have taken note of these General Terms and Conditions. Our prices are export netto prices.