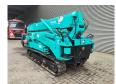

## Maeda MC 405 CRME Jib

## **Beschrijving**

Maeda MC 405 CRME.

Year: 2011. Hours: 2884. Weight: 5750 kg. CE machine. 21.8 KW.

4 point outriggers.
Diesel + Electric.
Max height under hook:

With Jip: 21 meter.Without Jip: 17 meter.

Max radius:

With Jip: 12.5 meter.Without Jip: 16 meter.2 x Hookblock

2 x Hookblock. 2 x Jip. UC: 90%.

Capacity: 3830 kg.

ID NR: 288.

The General Terms and Conditions of Heinhuis are applicable to all adverts, offers and quotations by Heinhuis, all agreements entered into by Heinhuis and the negotiations preceding them. By any form of response you accept the applicability of the General Terms and Conditions of Heinhuis and you declare that you have taken note of these General Terms and Conditions. Our prices are export netto prices.