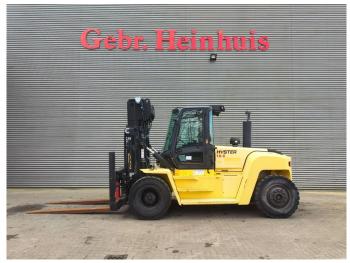

## Hyster H16 XM-6

## **Beschrijving**

Hyster H16 XM-6.

Year: 2013. Hours: 1328. Weight: 21.040 kg. CE Machine. 116 KW.

Max lifting capacity: 16.000 kg. Max lifting height: 5000 mm. Min own height: 3300 mm.

Airconditioning. Side Shift.

Hydr. adjustable forks.

Triplex. Diesel. Forks: L: 2400 mm. W: 200 mm. Thickness: 90 mm.

Tyres: 12.00-20 80%.

Last inspection with 1324 hours!

German Machine!

Topcondition!

ID NR: 109.

The General Terms and Conditions of Heinhuis are applicable to all adverts, offers and quotations by Heinhuis, all agreements entered into by Heinhuis and the negotiations preceding them. By any form of response you accept the applicability of the General Terms and Conditions of Heinhuis and you declare that you have taken note of these General Terms and Conditions. Our prices are export netto prices.