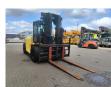

## Hyster H16 XM-6

## **Beschrijving**

Hyster H16 XM-6.

Year: 2013. Hours: 1328. Weight: 21.040 kg. CE Machine. 116 KW.

Max lifting capacity: 16.000 kg. Max lifting height: 5000 mm. Min own height: 3300 mm.

Airconditioning. Side Shift.

Hydr. adjustable forks.

Triplex. Diesel. Forks: L: 2400 mm. W: 200 mm. Thickness: 90 mm.

Tyres: 12.00-20 80%.

Last inspection with 1324 hours!

German Machine!

Topcondition!

ID NR: 109.

The General Terms and Conditions of Heinhuis are applicable to all adverts, offers and quotations by Heinhuis, all agreements entered into by Heinhuis and the negotiations preceding them. By any form of response you accept the applicability of the General Terms and Conditions of Heinhuis and you declare that you have taken note of these General Terms and Conditions. Our prices are export netto prices.