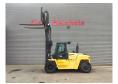

## Hyster H16 XM-6

## **Beschrijving**

Hyster H16 XM-6.

Year: 2013. Hours: 1328. Weight: 21.040 kg. CE Machine. 116 KW.

Max lifting capacity: 16.000 kg. Max lifting height: 5000 mm. Min own height: 3300 mm.

Airconditioning. Side Shift.

Hydr. adjustable forks.

Triplex. Diesel. Forks: L: 2400 mm. W: 200 mm. Thickness: 90 mm.

Tyres: 12.00-20 80%.

Last inspection with 1324 hours!

German Machine!

Topcondition!

ID NR: 109.

The General Terms and Conditions of Heinhuis are applicable to all adverts, offers and quotations by Heinhuis, all agreements entered into by Heinhuis and the negotiations preceding them. By any form of response you accept the applicability of the General Terms and Conditions of Heinhuis and you declare that you have taken note of these General Terms and Conditions. Our prices are export netto prices.