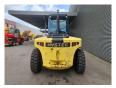

## Hyster H16 XM-6

## **Beschrijving**

Hyster H16 XM-6.

Year: 2013. Hours: 1328. Weight: 21.040 kg. CE Machine. 116 KW.

Max lifting capacity: 16.000 kg. Max lifting height: 5000 mm. Min own height: 3300 mm.

Airconditioning. Side Shift.

Hydr. adjustable forks.

Triplex. Diesel. Forks: L: 2400 mm. W: 200 mm. Thickness: 90 mm.

Tyres: 12.00-20 80%.

Last inspection with 1324 hours!

German Machine!

Topcondition!

ID NR: 109.

The General Terms and Conditions of Heinhuis are applicable to all adverts, offers and quotations by Heinhuis, all agreements entered into by Heinhuis and the negotiations preceding them. By any form of response you accept the applicability of the General Terms and Conditions of Heinhuis and you declare that you have taken note of these General Terms and Conditions. Our prices are export netto prices.