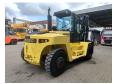

## Hyster H16 XM-6

## **Beschrijving**

Hyster H16 XM-6.

Year: 2013. Hours: 1328. Weight: 21.040 kg. CE Machine. 116 KW.

Max lifting capacity: 16.000 kg. Max lifting height: 5000 mm. Min own height: 3300 mm.

Airconditioning. Side Shift.

Hydr. adjustable forks.

Triplex. Diesel. Forks: L: 2400 mm. W: 200 mm. Thickness: 90 mm.

Tyres: 12.00-20 80%.

Last inspection with 1324 hours!

German Machine!

Topcondition!

ID NR: 109.

The General Terms and Conditions of Heinhuis are applicable to all adverts, offers and quotations by Heinhuis, all agreements entered into by Heinhuis and the negotiations preceding them. By any form of response you accept the applicability of the General Terms and Conditions of Heinhuis and you declare that you have taken note of these General Terms and Conditions. Our prices are export netto prices.