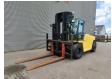

## Hyster H16 XM-6

## **Beschrijving**

Hyster H16 XM-6.

Year: 2013. Hours: 1328. Weight: 21.040 kg. CE Machine. 116 KW.

Max lifting capacity: 16.000 kg. Max lifting height: 5000 mm. Min own height: 3300 mm.

Airconditioning. Side Shift.

Hydr. adjustable forks.

Triplex. Diesel. Forks: L: 2400 mm. W: 200 mm. Thickness: 90 mm.

Tyres: 12.00-20 80%.

Last inspection with 1324 hours!

German Machine!

Topcondition!

ID NR: 109.

The General Terms and Conditions of Heinhuis are applicable to all adverts, offers and quotations by Heinhuis, all agreements entered into by Heinhuis and the negotiations preceding them. By any form of response you accept the applicability of the General Terms and Conditions of Heinhuis and you declare that you have taken note of these General Terms and Conditions. Our prices are export netto prices.