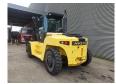

## Hyster H16 XM-6

## **Beschrijving**

Hyster H16 XM-6.

Year: 2013. Hours: 1328. Weight: 21.040 kg. CE Machine. 116 KW.

Max lifting capacity: 16.000 kg. Max lifting height: 5000 mm. Min own height: 3300 mm.

Airconditioning. Side Shift.

Hydr. adjustable forks.

Triplex. Diesel. Forks: L: 2400 mm. W: 200 mm. Thickness: 90 mm.

Tyres: 12.00-20 80%.

Last inspection with 1324 hours!

German Machine!

Topcondition!

ID NR: 109.

The General Terms and Conditions of Heinhuis are applicable to all adverts, offers and quotations by Heinhuis, all agreements entered into by Heinhuis and the negotiations preceding them. By any form of response you accept the applicability of the General Terms and Conditions of Heinhuis and you declare that you have taken note of these General Terms and Conditions. Our prices are export netto prices.