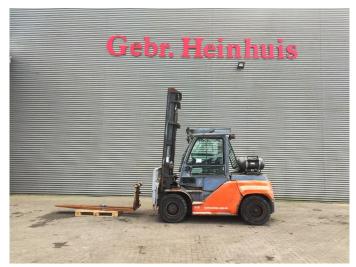

## Toyota 8FG70N

## **Beschrijving**

Toyota 8FG70N.

Year: 2020. Hours: 3128. Weight: 10.050 kg. CE Machine. 55 KW.

Max lifting capacity: 7000 kg. Max lifting height: 5500 mm. Min own height: 3800 mm.

Closed Cabin.
Joystick.
Duplex.
LPG.
Side Shift.

Hydr. adjustable forks.

Forks: L: 2400 mm. W: 150 mm. H: 60 mm. Tyres:

Front: 355/65-15 Rear: 8.25-15. Full Rubber.

ID NR: 136.

The General Terms and Conditions of Heinhuis are applicable to all adverts, offers and quotations by Heinhuis, all agreements entered into by Heinhuis and the negotiations preceding them. By any form of response you accept the applicability of the General Terms and Conditions of Heinhuis and you declare that you have taken note of these General Terms and Conditions. Our prices are export netto prices.