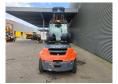

## Toyota 8FG70N

## **Beschrijving**

Toyota 8FG70N.

Year: 2020. Hours: 3128. Weight: 10.050 kg. CE Machine. 55 KW.

Max lifting capacity: 7000 kg. Max lifting height: 5500 mm. Min own height: 3800 mm.

Closed Cabin.
Joystick.
Duplex.
LPG.
Side Shift.

Hydr. adjustable forks.

Forks: L: 2400 mm. W: 150 mm. H: 60 mm. Tyres:

Front: 355/65-15 Rear: 8.25-15. Full Rubber.

ID NR: 136.

The General Terms and Conditions of Heinhuis are applicable to all adverts, offers and quotations by Heinhuis, all agreements entered into by Heinhuis and the negotiations preceding them. By any form of response you accept the applicability of the General Terms and Conditions of Heinhuis and you declare that you have taken note of these General Terms and Conditions. Our prices are export netto prices.