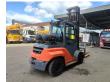

## Toyota 8FG70N

## **Beschrijving**

Toyota 8FG70N.

Year: 2020. Hours: 3128. Weight: 10.050 kg. CE Machine. 55 KW.

Max lifting capacity: 7000 kg. Max lifting height: 5500 mm. Min own height: 3800 mm.

Closed Cabin.
Joystick.
Duplex.
LPG.
Side Shift.

Hydr. adjustable forks.

Forks: L: 2400 mm. W: 150 mm. H: 60 mm. Tyres:

Front: 355/65-15 Rear: 8.25-15. Full Rubber.

ID NR: 136.

The General Terms and Conditions of Heinhuis are applicable to all adverts, offers and quotations by Heinhuis, all agreements entered into by Heinhuis and the negotiations preceding them. By any form of response you accept the applicability of the General Terms and Conditions of Heinhuis and you declare that you have taken note of these General Terms and Conditions. Our prices are export netto prices.