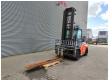

## Toyota 8FG70N

## **Beschrijving**

Toyota 8FG70N.

Year: 2020. Hours: 3128. Weight: 10.050 kg. CE Machine. 55 KW.

Max lifting capacity: 7000 kg. Max lifting height: 5500 mm. Min own height: 3800 mm.

Closed Cabin.
Joystick.
Duplex.
LPG.
Side Shift.

Hydr. adjustable forks.

Forks: L: 2400 mm. W: 150 mm. H: 60 mm. Tyres:

Front: 355/65-15 Rear: 8.25-15. Full Rubber.

ID NR: 136.

The General Terms and Conditions of Heinhuis are applicable to all adverts, offers and quotations by Heinhuis, all agreements entered into by Heinhuis and the negotiations preceding them. By any form of response you accept the applicability of the General Terms and Conditions of Heinhuis and you declare that you have taken note of these General Terms and Conditions. Our prices are export netto prices.