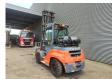

## Toyota 8FG70N

## **Beschrijving**

Toyota 8FG70N.

Year: 2020. Hours: 3128. Weight: 10.050 kg. CE Machine. 55 KW.

Max lifting capacity: 7000 kg. Max lifting height: 5500 mm. Min own height: 3800 mm.

Closed Cabin.
Joystick.
Duplex.
LPG.
Side Shift.

Hydr. adjustable forks.

Forks: L: 2400 mm. W: 150 mm. H: 60 mm. Tyres:

Front: 355/65-15 Rear: 8.25-15. Full Rubber.

ID NR: 136.

The General Terms and Conditions of Heinhuis are applicable to all adverts, offers and quotations by Heinhuis, all agreements entered into by Heinhuis and the negotiations preceding them. By any form of response you accept the applicability of the General Terms and Conditions of Heinhuis and you declare that you have taken note of these General Terms and Conditions. Our prices are export netto prices.