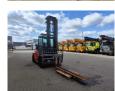

## Toyota 8FG70N

## **Beschrijving**

Toyota 8FG70N.

Year: 2020. Hours: 3128. Weight: 10.050 kg. CE Machine. 55 KW.

Max lifting capacity: 7000 kg. Max lifting height: 5500 mm. Min own height: 3800 mm.

Closed Cabin.
Joystick.
Duplex.
LPG.
Side Shift.

Hydr. adjustable forks.

Forks: L: 2400 mm. W: 150 mm. H: 60 mm. Tyres:

Front: 355/65-15 Rear: 8.25-15. Full Rubber.

ID NR: 136.

The General Terms and Conditions of Heinhuis are applicable to all adverts, offers and quotations by Heinhuis, all agreements entered into by Heinhuis and the negotiations preceding them. By any form of response you accept the applicability of the General Terms and Conditions of Heinhuis and you declare that you have taken note of these General Terms and Conditions. Our prices are export netto prices.