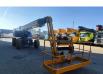

# Haulotte HT23 RTJ PRO

### Beschrijving

Haulotte HT23 RTJ PRO.

Year: 2016. Hours: 1961. Weight: 13.320 kg. CE Machine. Max capacity basket: 230 kg / 2 persons + 70 kg. Max lateral force: 400 N. Max wind speed: 12,5 m/s. Max permitted tilt: 5 degree. 40%. 4x4x4. 36.5 KW Kubota V2403 engine. Rotated basket. Max working height: 23 meter. Tyres: 385/65-22,5 Non Marking 80%.