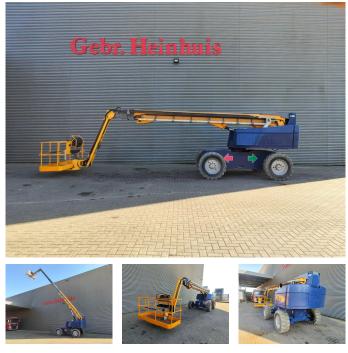

# Haulotte HT23 RTJ PRO

### Beschrijving

Haulotte HT23 RTJ PRO.

Year: 2016. Hours: 1961. Weight: 13.320 kg. CE Machine. Max capacity basket: 230 kg / 2 persons + 70 kg. Max lateral force: 400 N. Max wind speed: 12,5 m/s. Max permitted tilt: 5 degree. 40%. 4x4x4. 36.5 KW Kubota V2403 engine. Rotated basket. Max working height: 23 meter. Tyres: 385/65-22,5 Non Marking 80%.