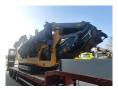

## Anaconda DF 410 Tracked Screener

## **Beschrijving**

Anaconda DF 410 Tracked Screener.

Year: 2020. Hours: 286. Weight: 15.600 kg. CE Machine.

Remote Control on cable.

Pads: 300 mm. 2 way convenyor. 2 x Sidebelt.

Double Deck Screener: Deck 1: 55x55 mm. Deck 2: 20x20 mm.