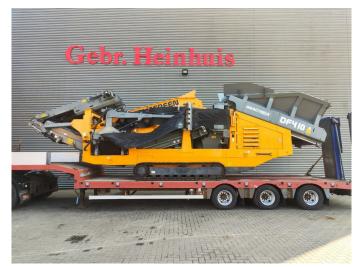

## **Beschrijving**

Anaconda DF 410 Tracked Screener.

Year: 2020. Hours: 286. Weight: 15.600 kg. CE Machine.

Remote Control on cable.

Pads: 300 mm. 2 way convenyor. 2 x Sidebelt.

Double Deck Screener: Deck 1: 55x55 mm. Deck 2: 20x20 mm.