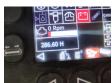

## **Beschrijving**

Anaconda DF 410 Tracked Screener.

Year: 2020. Hours: 286. Weight: 15.600 kg. CE Machine.

Remote Control on cable.

Pads: 300 mm. 2 way convenyor. 2 x Sidebelt.

Double Deck Screener: Deck 1: 55x55 mm. Deck 2: 20x20 mm.