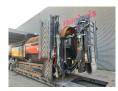

## Pronar MPB 18.47G

## Beschrijving

Pronar MPB 18.47G.

Year: 2022. Hours: 250. Weight: 15.500 kg. CE machine.

Central greasing system.

2 way side belt.2 way convenyor.Radio Remote Control.40x40 mm.Caterpillar engine.

UC: 90%.