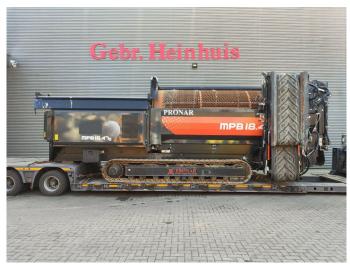

## Pronar MPB 18.47G

## Beschrijving

Pronar MPB 18.47G.

Year: 2022. Hours: 250. Weight: 15.500 kg. CE machine.

Central greasing system.

2 way side belt.2 way convenyor.Radio Remote Control.40x40 mm.Caterpillar engine.

UC: 90%.