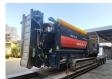

## Pronar MPB 18.47G

## Beschrijving

Pronar MPB 18.47G.

Year: 2022. Hours: 250. Weight: 15.500 kg. CE machine.

Central greasing system.

2 way side belt.2 way convenyor.Radio Remote Control.40x40 mm.Caterpillar engine.

UC: 90%.