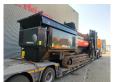

## Pronar MPB 18.47G

## Beschrijving

Pronar MPB 18.47G.

Year: 2022. Hours: 250. Weight: 15.500 kg. CE machine.

Central greasing system.

2 way side belt.2 way convenyor.Radio Remote Control.40x40 mm.Caterpillar engine.

UC: 90%.