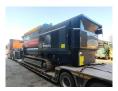

## Pronar MPB 18.47G

## Beschrijving

Pronar MPB 18.47G.

Year: 2022. Hours: 250. Weight: 15.500 kg. CE machine.

Central greasing system.

2 way side belt.2 way convenyor.Radio Remote Control.40x40 mm.Caterpillar engine.

UC: 90%.