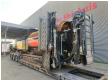

## Pronar MPB 18.47G

## Beschrijving

Pronar MPB 18.47G.

Year: 2022. Hours: 250. Weight: 15.500 kg. CE machine.

Central greasing system.

2 way side belt.2 way convenyor.Radio Remote Control.40x40 mm.Caterpillar engine.

UC: 90%.