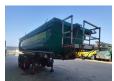

## **Beschrijving**

Meiller KISA 3.

Year: 2015. 9 Tons BPW axles. Max weight: 39.000 kg. Kingpin load: 12.000 kg.

1st axle liftaxle. Airsuspension.

Mulde Hardox backwards kipper. Tyres: 385/65R22,5 60-90%.

German Trailer!

ID NR: 540.

The General Terms and Conditions of Heinhuis are applicable to all adverts, offers and quotations by Heinhuis, all agreements entered into by Heinhuis and the negotiations preceding them. By any form of response you accept the applicability of the General Terms and Conditions of Heinhuis and you declare that you have taken note of these General Terms and Conditions. Our prices are export netto prices.