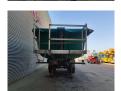

## **Beschrijving**

Meiller KISA 3.

Year: 2015. 9 Tons BPW axles. Max weight: 39.000 kg. Kingpin load: 12.000 kg.

1st axle liftaxle. Airsuspension.

Mulde Hardox backwards kipper. Tyres: 385/65R22,5 60-90%.

German Trailer!

ID NR: 540.

The General Terms and Conditions of Heinhuis are applicable to all adverts, offers and quotations by Heinhuis, all agreements entered into by Heinhuis and the negotiations preceding them. By any form of response you accept the applicability of the General Terms and Conditions of Heinhuis and you declare that you have taken note of these General Terms and Conditions. Our prices are export netto prices.