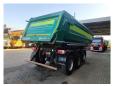

## **Beschrijving**

Meiller KISA 3.

Year: 2015. 9 Tons BPW axles. Max weight: 39.000 kg. Kingpin load: 12.000 kg.

1st axle liftaxle. Airsuspension.

Mulde Hardox backwards kipper. Tyres: 385/65R22,5 60-90%.

German Trailer!

ID NR: 540.

The General Terms and Conditions of Heinhuis are applicable to all adverts, offers and quotations by Heinhuis, all agreements entered into by Heinhuis and the negotiations preceding them. By any form of response you accept the applicability of the General Terms and Conditions of Heinhuis and you declare that you have taken note of these General Terms and Conditions. Our prices are export netto prices.