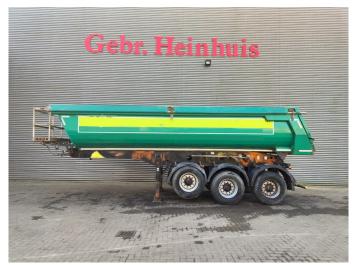

## Meiller KISA 3

## **Beschrijving**

Meiller KISA 3.

Year: 2015. 9 Tons BPW axles. Max weight: 39.000 kg. Kingpin load: 12.000 kg.

1st axle liftaxle. Airsuspension.

Mulde Hardox backwards kipper. Tyres: 385/65R22,5 60-90%.

German Trailer!

ID NR: 540.

The General Terms and Conditions of Heinhuis are applicable to all adverts, offers and quotations by Heinhuis, all agreements entered into by Heinhuis and the negotiations preceding them. By any form of response you accept the applicability of the General Terms and Conditions of Heinhuis and you declare that you have taken note of these General Terms and Conditions. Our prices are export netto prices.