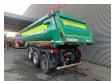

## Meiller KISA 3

## **Beschrijving**

Meiller KISA 3.

Year: 2015. 9 Tons BPW axles. Max weight: 39.000 kg. Kingpin load: 12.000 kg.

1st axle liftaxle. Airsuspension.

Mulde Hardox backwards kipper. Tyres: 385/65R22,5 60-90%.

German Trailer!

ID NR: 540.

The General Terms and Conditions of Heinhuis are applicable to all adverts, offers and quotations by Heinhuis, all agreements entered into by Heinhuis and the negotiations preceding them. By any form of response you accept the applicability of the General Terms and Conditions of Heinhuis and you declare that you have taken note of these General Terms and Conditions. Our prices are export netto prices.