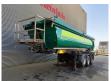

## Meiller KISA 3

## **Beschrijving**

Meiller KISA 3.

Year: 2015. 9 Tons BPW axles. Max weight: 39.000 kg. Kingpin load: 12.000 kg.

1st axle liftaxle. Airsuspension.

Mulde Hardox backwards kipper. Tyres: 385/65R22,5 60-90%.

German Trailer!

ID NR: 540.

The General Terms and Conditions of Heinhuis are applicable to all adverts, offers and quotations by Heinhuis, all agreements entered into by Heinhuis and the negotiations preceding them. By any form of response you accept the applicability of the General Terms and Conditions of Heinhuis and you declare that you have taken note of these General Terms and Conditions. Our prices are export netto prices.