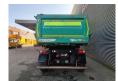

## Meiller KISA 3

## **Beschrijving**

Meiller KISA 3.

Year: 2015. 9 Tons BPW axles. Max weight: 39.000 kg. Kingpin load: 12.000 kg.

1st axle liftaxle. Airsuspension.

Mulde Hardox backwards kipper. Tyres: 385/65R22,5 60-90%.

German Trailer!

ID NR: 540.

The General Terms and Conditions of Heinhuis are applicable to all adverts, offers and quotations by Heinhuis, all agreements entered into by Heinhuis and the negotiations preceding them. By any form of response you accept the applicability of the General Terms and Conditions of Heinhuis and you declare that you have taken note of these General Terms and Conditions. Our prices are export netto prices.